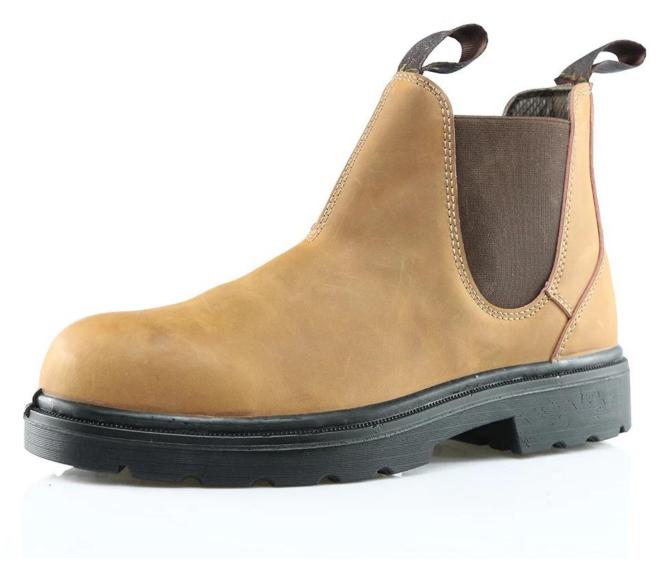

| Product Name:               | Fashionable nubuck leather work boots with elastic gore                                                                                |
|-----------------------------|----------------------------------------------------------------------------------------------------------------------------------------|
| Item No:                    | HA1009                                                                                                                                 |
| Upper and Sole:             | Genuine leather upper, PU dual density sole                                                                                            |
| Toe:                        | 1. Steel toe to be impact resistant . (ASTM F2413-05 M I/75 C/75, CE ENISO 20345 STANDARD, A variety of <b>fitting</b> to choose from) |
|                             | 2. non-steel toe is also provided.                                                                                                     |
| plate :                     | 1. Steel plate to be puncture resistant.<br>(ASTM F2413-05 M I/75 C/75, CE ENISO 20345 STANDARD, A variety of fitting to choose from)  |
|                             | 2. non-steel plate is also provided                                                                                                    |
| Collar:                     | No                                                                                                                                     |
| Tongue:                     | No                                                                                                                                     |
| Lining:                     | AIR MESH FABRIC (,NON-WOVEN CAMBRELLA AND LEATHER CAN BE PROVIDED)                                                                     |
| Sockliner:                  | Moulded EVA coated with mesh fabric                                                                                                    |
| Construction:               | PU injection                                                                                                                           |
| Height:                     | High ankle                                                                                                                             |
| Size:                       | 4—12 (38-46)                                                                                                                           |
| Guarantee:                  | 3 month, heavy duty and solid quality.                                                                                                 |
| Package:                    | Color inner box packing, 10 pairs in a carton                                                                                          |
| Carton Size                 | 58.5x40x32.5cm                                                                                                                         |
| Load quantity of Container: | 3300pairs /1x20' container<br>6600pairs /1x40' container                                                                               |

## **HA1009** work boots show:

**HA1009** work boots sole show: