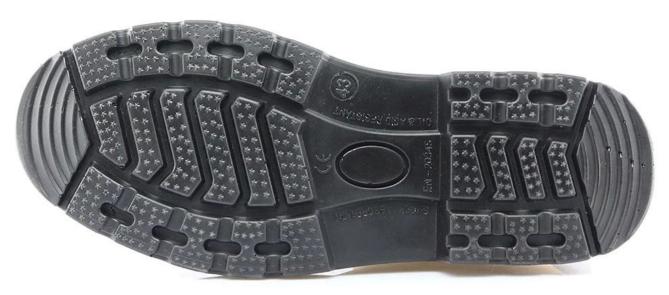

| Product Name:               | Fashionable nubuck leather work boots with elastic gore                                                                                |
|-----------------------------|----------------------------------------------------------------------------------------------------------------------------------------|
| Item No:                    | HA1009                                                                                                                                 |
| Upper and Sole:             | Genuine leather upper, PU dual density sole                                                                                            |
| Toe:                        | 1. Steel toe to be impact resistant . (ASTM F2413-05 M I/75 C/75, CE ENISO 20345 STANDARD, A variety of <b>fitting</b> to choose from) |
|                             | 2. non-steel toe is also provided.                                                                                                     |
| plate :                     | 1. Steel plate to be puncture resistant.<br>(ASTM F2413-05 M I/75 C/75, CE ENISO 20345 STANDARD, A variety of fitting to choose from)  |
|                             | 2. non-steel plate is also provided                                                                                                    |
| Collar:                     | No                                                                                                                                     |
| Tongue:                     | No                                                                                                                                     |
| Lining:                     | AIR MESH FABRIC (,NON-WOVEN CAMBRELLA AND LEATHER CAN BE PROVIDED)                                                                     |
| Sockliner:                  | Moulded EVA coated with mesh fabric                                                                                                    |
| Construction:               | PU injection                                                                                                                           |
| Height:                     | High ankle                                                                                                                             |
| Size:                       | 4—12 (38-46)                                                                                                                           |
| Guarantee:                  | 3 month, heavy duty and solid quality.                                                                                                 |
| Package:                    | Color inner box packing, 10 pairs in a carton                                                                                          |
| Carton Size                 | 58.5x40x32.5cm                                                                                                                         |
| Load quantity of Container: | 3300pairs /1x20' container<br>6600pairs /1x40' container                                                                               |

## **HA1009** work boots show:

**HA1009** work boots sole show: