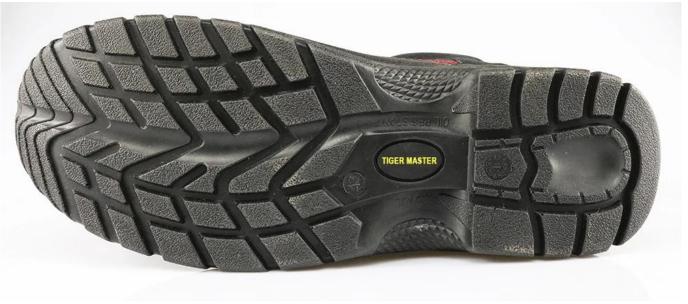

| Product Name:               | High ankle split embossed leather pu sole work shoes with steel toe and steel plate                                                    |
|-----------------------------|----------------------------------------------------------------------------------------------------------------------------------------|
| Item No:                    | HS3012                                                                                                                                 |
| Upper and Sole:             | Split embossed leather upper, PU dual density sole                                                                                     |
| Toe:                        | 1. Steel toe to be impact resistant . (ASTM F2413-05 M I/75 C/75, CE ENISO 20345 STANDARD, A variety of <b>fitting</b> to choose from) |
|                             | 2. non-steel toe is also provided.                                                                                                     |
| plate :                     | 1. Steel plate to be puncture resistant.<br>(ASTM F2413-05 M I/75 C/75, CE ENISO 20345 STANDARD, A variety of fitting to choose from)  |
|                             | 2. non-steel plate is also provided                                                                                                    |
| Collar:                     | PU artificial leather                                                                                                                  |
| Tongue:                     | PU artificial leather, sand proof tongue                                                                                               |
| Lining:                     | AIR MESH FABRIC (,NON-WOVEN CAMBRELLA AND LEATHER CAN BE PROVIDED)                                                                     |
| Sockliner:                  | Moulded EVA coated with mesh fabric                                                                                                    |
| Construction:               | PU injection                                                                                                                           |
| Height:                     | High ankle                                                                                                                             |
| Size:                       | 4—12 (38-46)                                                                                                                           |
| Guarantee:                  | 3 month, heavy duty and solid quality.                                                                                                 |
| Package:                    | Color inner box packing, 10 pairs in a carton                                                                                          |
| Carton Size                 | 58.5x40x32.5cm                                                                                                                         |
| Load quantity of Container: | 3300pairs /1x20' container<br>6600pairs /1x40' container                                                                               |

## **HS3012** work shoes show:

**HS3012** work shoes sole show: