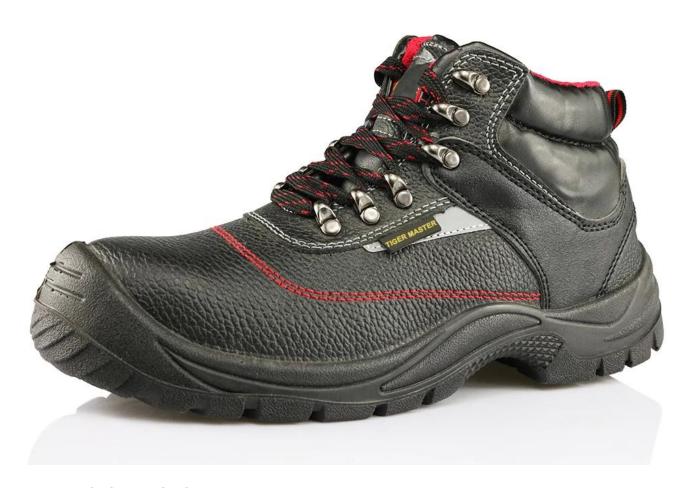

| Product Name:               | High ankle split embossed leather pu sole work shoes with steel toe and steel plate                                                    |
|-----------------------------|----------------------------------------------------------------------------------------------------------------------------------------|
| Item No:                    | HS3012                                                                                                                                 |
| Upper and Sole:             | Split embossed leather upper, PU dual density sole                                                                                     |
| Toe:                        | 1. Steel toe to be impact resistant . (ASTM F2413-05 M I/75 C/75, CE ENISO 20345 STANDARD, A variety of <b>fitting</b> to choose from) |
|                             | 2. non-steel toe is also provided.                                                                                                     |
| plate :                     | 1. Steel plate to be puncture resistant.<br>(ASTM F2413-05 M I/75 C/75, CE ENISO 20345 STANDARD, A variety of fitting to choose from)  |
|                             | 2. non-steel plate is also provided                                                                                                    |
| Collar:                     | PU artificial leather                                                                                                                  |
| Tongue:                     | PU artificial leather, sand proof tongue                                                                                               |
| Lining:                     | AIR MESH FABRIC (,NON-WOVEN CAMBRELLA AND LEATHER CAN BE PROVIDED)                                                                     |
| Sockliner:                  | Moulded EVA coated with mesh fabric                                                                                                    |
| Construction:               | PU injection                                                                                                                           |
| Height:                     | High ankle                                                                                                                             |
| Size:                       | 4—12 (38-46)                                                                                                                           |
| Guarantee:                  | 3 month, heavy duty and solid quality.                                                                                                 |
| Package:                    | Color inner box packing, 10 pairs in a carton                                                                                          |
| Carton Size                 | 58.5x40x32.5cm                                                                                                                         |
| Load quantity of Container: | 3300pairs /1x20' container<br>6600pairs /1x40' container                                                                               |

## **HS3012** work shoes show:

**HS3012** work shoes sole show: