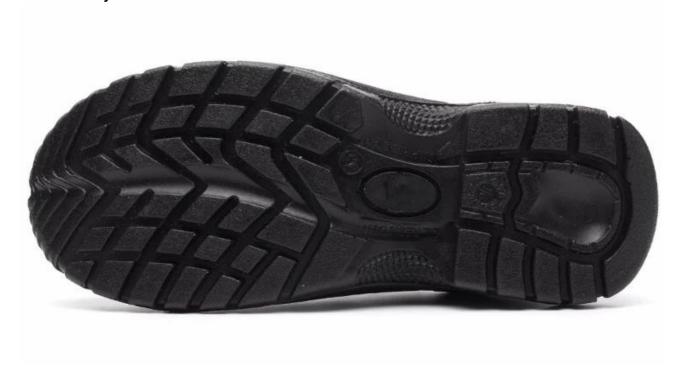

| Product Name:               | Classtic style steel toe safety shoes for chile          |
|-----------------------------|----------------------------------------------------------|
| Item No:                    | HS3325                                                   |
| Upper and Sole:             | Genuine leather upper, PU dual density sole              |
| Toe:                        | 1. Steel toe to be impact resistant .                    |
|                             | 2. non-steel toe is also provided.                       |
| plate :                     | 1. Steel plate to be puncture resistant.                 |
|                             | 2. non-steel plate is also provided                      |
| Collar:                     | embossed leather                                         |
| Tongue:                     | Embossed leather                                         |
| Lining:                     | Pig skin + PU                                            |
| Sockliner:                  | Moulded EVA coated with mesh fabric                      |
| Construction:               | PU injection                                             |
| Height:                     | Low ankle                                                |
| Size:                       | 4—12 (38-46)                                             |
| Guarantee:                  | 3 month, heavy duty and solid quality.                   |
| Package:                    | Color inner box packing, 10 pairs in a carton            |
| Carton Size                 | 58.5x40x32.5cm                                           |
| Load quantity of Container: | 3300pairs /1x20' container<br>6600pairs /1x40' container |

## **HS3325** safety shoes sole show: