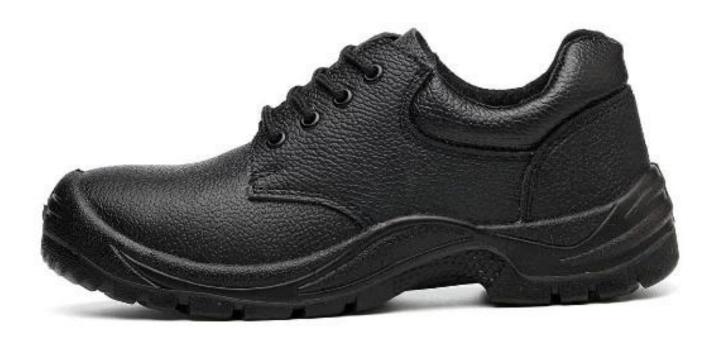

| Product Name:               | Classtic style steel toe safety shoes for chile          |
|-----------------------------|----------------------------------------------------------|
| Item No:                    | HS3325                                                   |
| Upper and Sole:             | Genuine leather upper, PU dual density sole              |
| Toe:                        | 1. Steel toe to be impact resistant .                    |
|                             | 2. non-steel toe is also provided.                       |
| plate :                     | 1. Steel plate to be puncture resistant.                 |
|                             | 2. non-steel plate is also provided                      |
| Collar:                     | embossed leather                                         |
| Tongue:                     | Embossed leather                                         |
| Lining:                     | Pig skin + PU                                            |
| Sockliner:                  | Moulded EVA coated with mesh fabric                      |
| Construction:               | PU injection                                             |
| Height:                     | Low ankle                                                |
| Size:                       | 4—12 (38-46)                                             |
| Guarantee:                  | 3 month, heavy duty and solid quality.                   |
| Package:                    | Color inner box packing, 10 pairs in a carton            |
| Carton Size                 | 58.5x40x32.5cm                                           |
| Load quantity of Container: | 3300pairs /1x20' container<br>6600pairs /1x40' container |

## HS3325 safety shoes show: