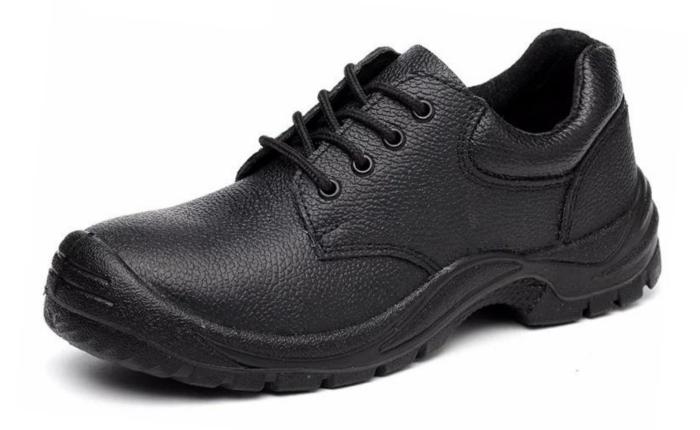

| Product Name:               | Classtic style steel toe safety shoes for chile          |
|-----------------------------|----------------------------------------------------------|
| Item No:                    | HS3325                                                   |
| Upper and Sole:             | Genuine leather upper, PU dual density sole              |
| Toe:                        | 1. Steel toe to be impact resistant .                    |
|                             | 2. non-steel toe is also provided.                       |
| plate :                     | 1. Steel plate to be puncture resistant.                 |
|                             | 2. non-steel plate is also provided                      |
| Collar:                     | embossed leather                                         |
| Tongue:                     | Embossed leather                                         |
| Lining:                     | Pig skin + PU                                            |
| Sockliner:                  | Moulded EVA coated with mesh fabric                      |
| Construction:               | PU injection                                             |
| Height:                     | Low ankle                                                |
| Size:                       | 4—12 (38-46)                                             |
| Guarantee:                  | 3 month, heavy duty and solid quality.                   |
| Package:                    | Color inner box packing, 10 pairs in a carton            |
| Carton Size                 | 58.5x40x32.5cm                                           |
| Load quantity of Container: | 3300pairs /1x20' container<br>6600pairs /1x40' container |

## HS3325 safety shoes show: