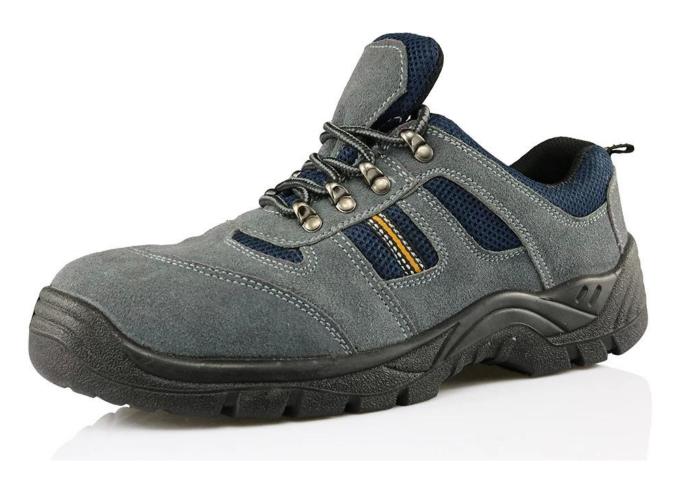

| Product Name:               | Low ankle suede leather sport type safety shoes with steel toe and plate                                                               |
|-----------------------------|----------------------------------------------------------------------------------------------------------------------------------------|
| Item No:                    | HS5010                                                                                                                                 |
| Upper and Sole:             | Suede leather upper, PU dual density sole                                                                                              |
| Toe:                        | 1. Steel toe to be impact resistant . (ASTM F2413-05 M I/75 C/75, CE ENISO 20345 STANDARD, A variety of <b>fitting</b> to choose from) |
|                             | 2. non-steel toe is also provided.                                                                                                     |
| plate :                     | 1. Steel plate to be puncture resistant.<br>(ASTM F2413-05 M I/75 C/75, CE ENISO 20345 STANDARD, A variety of fitting to choose from)  |
|                             | 2. non-steel plate is also provided                                                                                                    |
| Collar:                     | Fabric with sponge                                                                                                                     |
| Tongue:                     | Perfect soft Fabric + suede leather                                                                                                    |
| Lining:                     | AIR MESH FABRIC (,NON-WOVEN CAMBRELLA AND LEATHER CAN BE PROVIDED)                                                                     |
| Sockliner:                  | Moulded EVA coated with mesh fabric                                                                                                    |
| Construction:               | PU injection                                                                                                                           |
| Height:                     | Low ankle                                                                                                                              |
| Size:                       | 4—12 (38-46)                                                                                                                           |
| Guarantee:                  | 3 month, heavy duty and solid quality.                                                                                                 |
| Package:                    | Color inner box packing, 10 pairs in a carton                                                                                          |
| Carton Size                 | 58.5x40x32.5cm                                                                                                                         |
| Load quantity of Container: | 3300pairs /1x20' container<br>6600pairs /1x40' container                                                                               |

## **HS5010** sport safety shoes show:

**HS5010** sport safety shoes sole show: