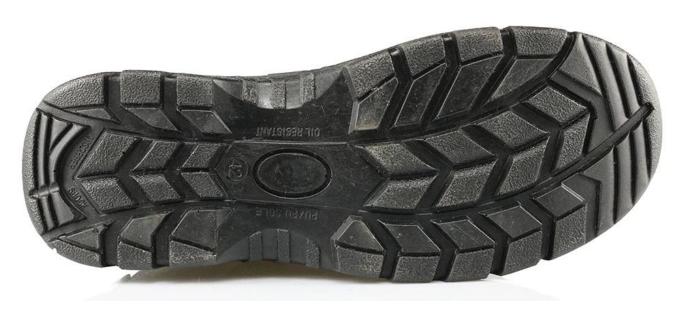

## **HS5010** sport safety shoes show:

**HS5010** sport safety shoes sole show: