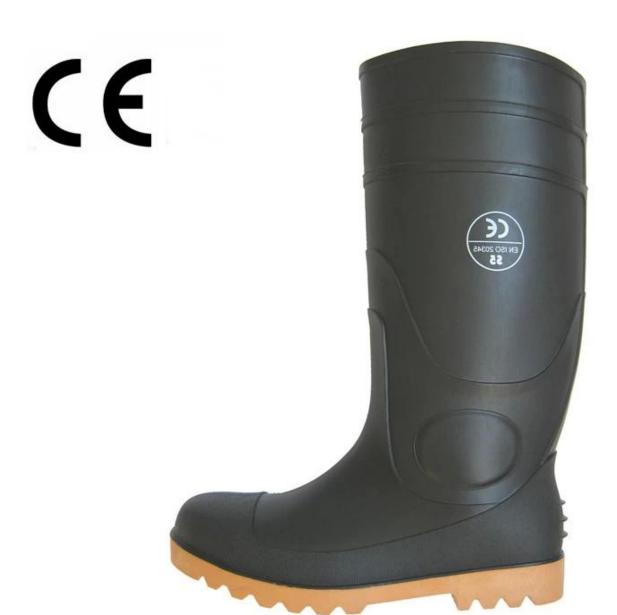

| Product Name:                                | PVC rain boots with nitrile sole                                                                                                                                                                                                                                                                                                                                                                                              |
|----------------------------------------------|-------------------------------------------------------------------------------------------------------------------------------------------------------------------------------------------------------------------------------------------------------------------------------------------------------------------------------------------------------------------------------------------------------------------------------|
| Item No:                                     | BNS                                                                                                                                                                                                                                                                                                                                                                                                                           |
| rain boot color                              | Black upper with nitrile sole                                                                                                                                                                                                                                                                                                                                                                                                 |
| Cut                                          | 36-47 (13/2)                                                                                                                                                                                                                                                                                                                                                                                                                  |
| size                                         | 39CM (full height), 34CM (height), 29CM (low height)                                                                                                                                                                                                                                                                                                                                                                          |
| Average weight                               | 2.5kgs / PAIR (with steel toe and steel plates)                                                                                                                                                                                                                                                                                                                                                                               |
| upper material                               | 100% pure PVC material + Plasticizer for both sole and (easy to wash)                                                                                                                                                                                                                                                                                                                                                         |
| lined rain boots                             | Polyester (easily dried Fabric)                                                                                                                                                                                                                                                                                                                                                                                               |
| Construction                                 | PVC injection                                                                                                                                                                                                                                                                                                                                                                                                                 |
| Standard                                     | Meet CE EN ISO 20345 standard (with steel toe and steel plates)                                                                                                                                                                                                                                                                                                                                                               |
| Shockproof (Steel Toe Protection)            | Meet 200 Joule                                                                                                                                                                                                                                                                                                                                                                                                                |
| Compression Resistant (Steel Toe Protection) | Meet Newton 1500                                                                                                                                                                                                                                                                                                                                                                                                              |
| Puncture (steel skid plate)                  | Meet Newton 1100                                                                                                                                                                                                                                                                                                                                                                                                              |
| Characteristics                              | <ol> <li>Water / Acid / Alkali / oil / grease resistant, non-slip, anti-static rubber boots.</li> <li>Steel toe can be Impact &amp; amp; amp; compression resistant.</li> <li>steel plate can be puncture resistant.</li> <li>outsole is abrasion resistant and Contract.</li> <li>Ankle protection, energy absorption on the heel seat region, strengthening toe and heel</li> <li>resistant at low temperatures.</li> </ol> |
| Guarantee:                                   | 5 months, robust and solid quality.                                                                                                                                                                                                                                                                                                                                                                                           |
| Package:                                     | 1 pair per poly bag, 10 pairs per carton                                                                                                                                                                                                                                                                                                                                                                                      |
| Carton Size                                  | 43x43x45cm                                                                                                                                                                                                                                                                                                                                                                                                                    |
| amount of load containers:                   | 3250 pairs / container 1x20 ' 6500 pairs / container 1x40 ' 8100 pairs / HQ container 1x40 '                                                                                                                                                                                                                                                                                                                                  |