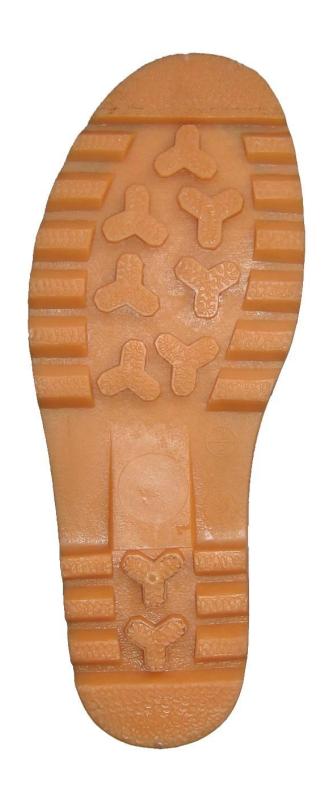

| Product Name:                                | PVC rain boots with nitrile sole                                                                                                                                                                                                                                                                                                                                                                                              |
|----------------------------------------------|-------------------------------------------------------------------------------------------------------------------------------------------------------------------------------------------------------------------------------------------------------------------------------------------------------------------------------------------------------------------------------------------------------------------------------|
| Item No:                                     | BNS                                                                                                                                                                                                                                                                                                                                                                                                                           |
| rain boot color                              | Black upper with nitrile sole                                                                                                                                                                                                                                                                                                                                                                                                 |
| Cut                                          | 36-47 (13/2)                                                                                                                                                                                                                                                                                                                                                                                                                  |
| size                                         | 39CM (full height), 34CM (height), 29CM (low height)                                                                                                                                                                                                                                                                                                                                                                          |
| Average weight                               | 2.5kgs / PAIR (with steel toe and steel plates)                                                                                                                                                                                                                                                                                                                                                                               |
| upper material                               | 100% pure PVC material + Plasticizer for both sole and (easy to wash)                                                                                                                                                                                                                                                                                                                                                         |
| lined rain boots                             | Polyester (easily dried Fabric)                                                                                                                                                                                                                                                                                                                                                                                               |
| Construction                                 | PVC injection                                                                                                                                                                                                                                                                                                                                                                                                                 |
| Standard                                     | Meet CE EN ISO 20345 standard (with steel toe and steel plates)                                                                                                                                                                                                                                                                                                                                                               |
| Shockproof (Steel Toe Protection)            | Meet 200 Joule                                                                                                                                                                                                                                                                                                                                                                                                                |
| Compression Resistant (Steel Toe Protection) | Meet Newton 1500                                                                                                                                                                                                                                                                                                                                                                                                              |
| Puncture (steel skid plate)                  | Meet Newton 1100                                                                                                                                                                                                                                                                                                                                                                                                              |
| Characteristics                              | <ol> <li>Water / Acid / Alkali / oil / grease resistant, non-slip, anti-static rubber boots.</li> <li>Steel toe can be Impact &amp; amp; amp; compression resistant.</li> <li>steel plate can be puncture resistant.</li> <li>outsole is abrasion resistant and Contract.</li> <li>Ankle protection, energy absorption on the heel seat region, strengthening toe and heel</li> <li>resistant at low temperatures.</li> </ol> |
| Guarantee:                                   | 5 months, robust and solid quality.                                                                                                                                                                                                                                                                                                                                                                                           |
| Package:                                     | 1 pair per poly bag, 10 pairs per carton                                                                                                                                                                                                                                                                                                                                                                                      |
| Carton Size                                  | 43x43x45cm                                                                                                                                                                                                                                                                                                                                                                                                                    |
| amount of load containers:                   | 3250 pairs / container 1x20 ' 6500 pairs / container 1x40 ' 8100 pairs / HQ container 1x40 '                                                                                                                                                                                                                                                                                                                                  |