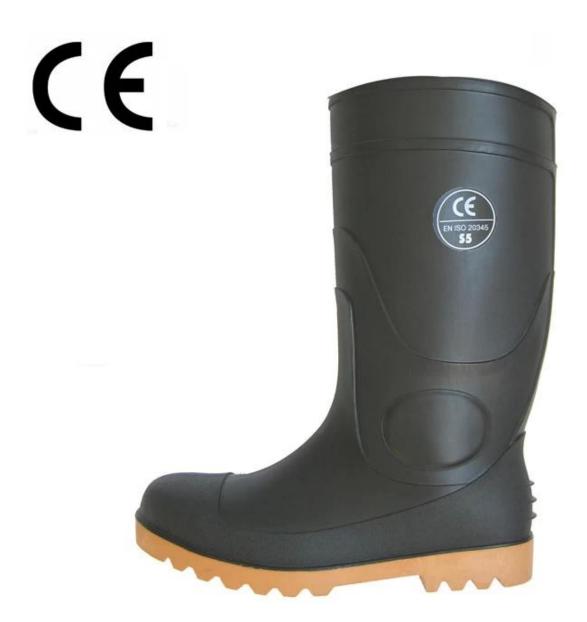

| Product Name:                                | PVC rain boots with nitrile sole                                                                                                                                                                                                                                                                                                                                                                                              |
|----------------------------------------------|-------------------------------------------------------------------------------------------------------------------------------------------------------------------------------------------------------------------------------------------------------------------------------------------------------------------------------------------------------------------------------------------------------------------------------|
| Item No:                                     | BNS                                                                                                                                                                                                                                                                                                                                                                                                                           |
| rain boot color                              | Black upper with nitrile sole                                                                                                                                                                                                                                                                                                                                                                                                 |
| Cut                                          | 36-47 (13/2)                                                                                                                                                                                                                                                                                                                                                                                                                  |
| size                                         | 39CM (full height), 34CM (height), 29CM (low height)                                                                                                                                                                                                                                                                                                                                                                          |
| Average weight                               | 2.5kgs / PAIR (with steel toe and steel plates)                                                                                                                                                                                                                                                                                                                                                                               |
| upper material                               | 100% pure PVC material + Plasticizer for both sole and (easy to wash)                                                                                                                                                                                                                                                                                                                                                         |
| lined rain boots                             | Polyester (easily dried Fabric)                                                                                                                                                                                                                                                                                                                                                                                               |
| Construction                                 | PVC injection                                                                                                                                                                                                                                                                                                                                                                                                                 |
| Standard                                     | Meet CE EN ISO 20345 standard (with steel toe and steel plates)                                                                                                                                                                                                                                                                                                                                                               |
| Shockproof (Steel Toe Protection)            | Meet 200 Joule                                                                                                                                                                                                                                                                                                                                                                                                                |
| Compression Resistant (Steel Toe Protection) | Meet Newton 1500                                                                                                                                                                                                                                                                                                                                                                                                              |
| Puncture (steel skid plate)                  | Meet Newton 1100                                                                                                                                                                                                                                                                                                                                                                                                              |
| Characteristics                              | <ol> <li>Water / Acid / Alkali / oil / grease resistant, non-slip, anti-static rubber boots.</li> <li>Steel toe can be Impact &amp; amp; amp; compression resistant.</li> <li>steel plate can be puncture resistant.</li> <li>outsole is abrasion resistant and Contract.</li> <li>Ankle protection, energy absorption on the heel seat region, strengthening toe and heel</li> <li>resistant at low temperatures.</li> </ol> |
| Guarantee:                                   | 5 months, robust and solid quality.                                                                                                                                                                                                                                                                                                                                                                                           |
| Package:                                     | 1 pair per poly bag, 10 pairs per carton                                                                                                                                                                                                                                                                                                                                                                                      |
| Carton Size                                  | 43x43x45cm                                                                                                                                                                                                                                                                                                                                                                                                                    |
| amount of load containers:                   | 3250 pairs / container 1x20 ' 6500 pairs / container 1x40 ' 8100 pairs / HQ container 1x40 '                                                                                                                                                                                                                                                                                                                                  |