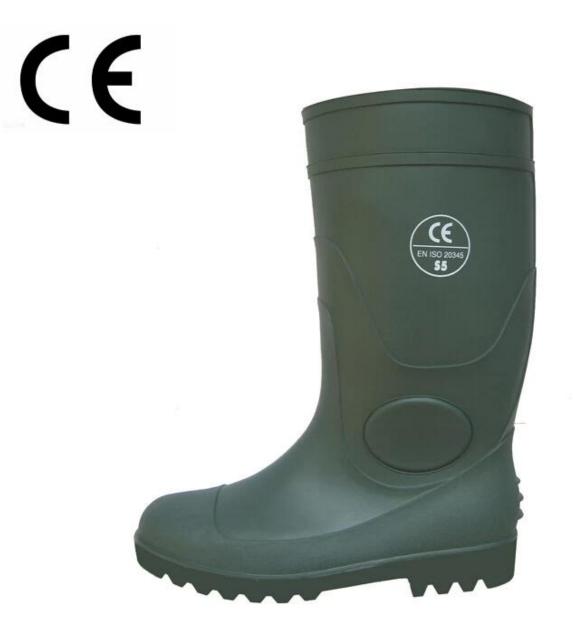

| Product Name:                                   | mining pvc men rain boots                                                                                                                                                                                                                                                                                                                                                                                                             |
|-------------------------------------------------|---------------------------------------------------------------------------------------------------------------------------------------------------------------------------------------------------------------------------------------------------------------------------------------------------------------------------------------------------------------------------------------------------------------------------------------|
| Item No:                                        | GGS                                                                                                                                                                                                                                                                                                                                                                                                                                   |
| rain boot color                                 | Green upper with Green sole                                                                                                                                                                                                                                                                                                                                                                                                           |
| Cut                                             | 36-47 (13/2)                                                                                                                                                                                                                                                                                                                                                                                                                          |
| size                                            | 39CM (full height), 34CM (height), 29CM (low height)                                                                                                                                                                                                                                                                                                                                                                                  |
| Average weight                                  | 2.5kgs / PAIR (with steel toe and steel plates)                                                                                                                                                                                                                                                                                                                                                                                       |
| upper material                                  | 100% pure PVC material + Plasticizer for both sole and (easy to wash)                                                                                                                                                                                                                                                                                                                                                                 |
| lined rain boots                                | Polyester (easily dried Fabric)                                                                                                                                                                                                                                                                                                                                                                                                       |
| Construction                                    | PVC injection                                                                                                                                                                                                                                                                                                                                                                                                                         |
| Standard                                        | Meet CE EN ISO 20345 standard (with steel toe and steel plates)                                                                                                                                                                                                                                                                                                                                                                       |
| Shockproof (Steel Toe Protection)               | Meet 200 Joule                                                                                                                                                                                                                                                                                                                                                                                                                        |
| Compression Resistant (Steel Toe<br>Protection) | Meet Newton 1500                                                                                                                                                                                                                                                                                                                                                                                                                      |
| Puncture (steel skid plate)                     | Meet Newton 1100                                                                                                                                                                                                                                                                                                                                                                                                                      |
| Characteristics                                 | <ol> <li>Water / Acid / Alkali / oil / grease resistant, non-slip, anti-static<br/>rubber boots.</li> <li>Steel toe can be Impact &amp; amp; amp; compression resistant.</li> <li>steel plate can be puncture resistant.</li> <li>outsole is abrasion resistant and Contract.</li> <li>Ankle protection, energy absorption on the heel seat region,<br/>strengthening toe and heel</li> <li>resistant at low temperatures.</li> </ol> |
| Guarantee:                                      | 5 months, robust and solid quality.                                                                                                                                                                                                                                                                                                                                                                                                   |
| Package:                                        | 1 pair per poly bag, 10 pairs per carton                                                                                                                                                                                                                                                                                                                                                                                              |
| Carton Size                                     | 43x43x45cm                                                                                                                                                                                                                                                                                                                                                                                                                            |
| amount of load containers:                      | 3250 pairs / container 1x20 '<br>6500 pairs / container 1x40 '<br>8100 pairs / HQ container 1x40 '                                                                                                                                                                                                                                                                                                                                    |

Green upper green sole mining pvc rain boots: