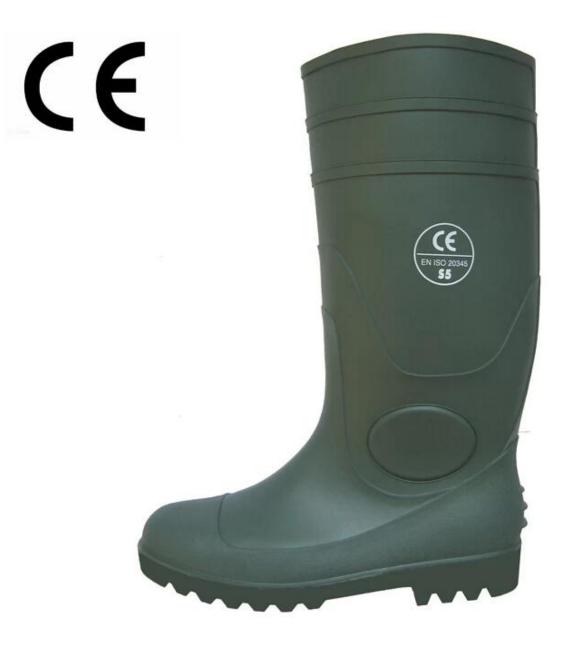

| Product Name:                                   | mining pvc men rain boots                                                                                                                                                                                                                                                                                                                                                                                                             |
|-------------------------------------------------|---------------------------------------------------------------------------------------------------------------------------------------------------------------------------------------------------------------------------------------------------------------------------------------------------------------------------------------------------------------------------------------------------------------------------------------|
| Item No:                                        | GGS                                                                                                                                                                                                                                                                                                                                                                                                                                   |
| rain boot color                                 | Green upper with Green sole                                                                                                                                                                                                                                                                                                                                                                                                           |
| Cut                                             | 36-47 (13/2)                                                                                                                                                                                                                                                                                                                                                                                                                          |
| size                                            | 39CM (full height), 34CM (height), 29CM (low height)                                                                                                                                                                                                                                                                                                                                                                                  |
| Average weight                                  | 2.5kgs / PAIR (with steel toe and steel plates)                                                                                                                                                                                                                                                                                                                                                                                       |
| upper material                                  | 100% pure PVC material + Plasticizer for both sole and (easy to wash)                                                                                                                                                                                                                                                                                                                                                                 |
| lined rain boots                                | Polyester (easily dried Fabric)                                                                                                                                                                                                                                                                                                                                                                                                       |
| Construction                                    | PVC injection                                                                                                                                                                                                                                                                                                                                                                                                                         |
| Standard                                        | Meet CE EN ISO 20345 standard (with steel toe and steel plates)                                                                                                                                                                                                                                                                                                                                                                       |
| Shockproof (Steel Toe Protection)               | Meet 200 Joule                                                                                                                                                                                                                                                                                                                                                                                                                        |
| Compression Resistant (Steel Toe<br>Protection) | Meet Newton 1500                                                                                                                                                                                                                                                                                                                                                                                                                      |
| Puncture (steel skid plate)                     | Meet Newton 1100                                                                                                                                                                                                                                                                                                                                                                                                                      |
| Characteristics                                 | <ol> <li>Water / Acid / Alkali / oil / grease resistant, non-slip, anti-static<br/>rubber boots.</li> <li>Steel toe can be Impact &amp; amp; amp; compression resistant.</li> <li>steel plate can be puncture resistant.</li> <li>outsole is abrasion resistant and Contract.</li> <li>Ankle protection, energy absorption on the heel seat region,<br/>strengthening toe and heel</li> <li>resistant at low temperatures.</li> </ol> |
| Guarantee:                                      | 5 months, robust and solid quality.                                                                                                                                                                                                                                                                                                                                                                                                   |
| Package:                                        | 1 pair per poly bag, 10 pairs per carton                                                                                                                                                                                                                                                                                                                                                                                              |
| Carton Size                                     | 43x43x45cm                                                                                                                                                                                                                                                                                                                                                                                                                            |
| amount of load containers:                      | 3250 pairs / container 1x20 '<br>6500 pairs / container 1x40 '<br>8100 pairs / HQ container 1x40 '                                                                                                                                                                                                                                                                                                                                    |

Green upper green sole mining pvc rain boots: