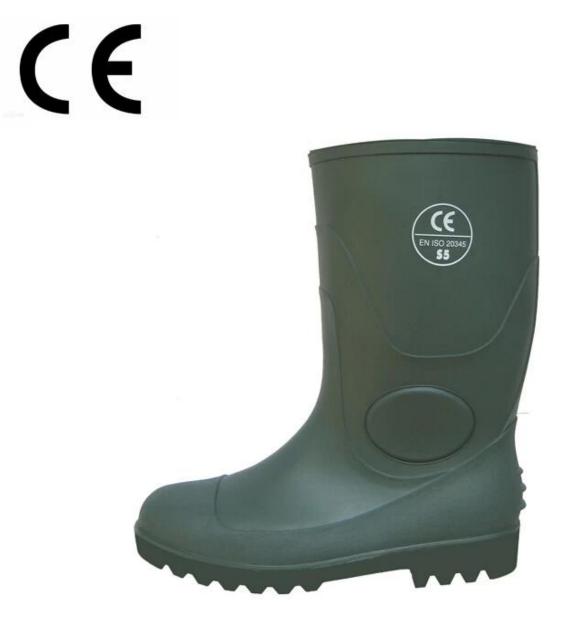

| Product Name:                                   | mining pvc men rain boots                                                                                                                                                                                                                                                                                                                                                                                                             |
|-------------------------------------------------|---------------------------------------------------------------------------------------------------------------------------------------------------------------------------------------------------------------------------------------------------------------------------------------------------------------------------------------------------------------------------------------------------------------------------------------|
| Item No:                                        | GGS                                                                                                                                                                                                                                                                                                                                                                                                                                   |
| rain boot color                                 | Green upper with Green sole                                                                                                                                                                                                                                                                                                                                                                                                           |
| Cut                                             | 36-47 (13/2)                                                                                                                                                                                                                                                                                                                                                                                                                          |
| size                                            | 39CM (full height), 34CM (height), 29CM (low height)                                                                                                                                                                                                                                                                                                                                                                                  |
| Average weight                                  | 2.5kgs / PAIR (with steel toe and steel plates)                                                                                                                                                                                                                                                                                                                                                                                       |
| upper material                                  | 100% pure PVC material + Plasticizer for both sole and (easy to wash)                                                                                                                                                                                                                                                                                                                                                                 |
| lined rain boots                                | Polyester (easily dried Fabric)                                                                                                                                                                                                                                                                                                                                                                                                       |
| Construction                                    | PVC injection                                                                                                                                                                                                                                                                                                                                                                                                                         |
| Standard                                        | Meet CE EN ISO 20345 standard (with steel toe and steel plates)                                                                                                                                                                                                                                                                                                                                                                       |
| Shockproof (Steel Toe Protection)               | Meet 200 Joule                                                                                                                                                                                                                                                                                                                                                                                                                        |
| Compression Resistant (Steel Toe<br>Protection) | Meet Newton 1500                                                                                                                                                                                                                                                                                                                                                                                                                      |
| Puncture (steel skid plate)                     | Meet Newton 1100                                                                                                                                                                                                                                                                                                                                                                                                                      |
| Characteristics                                 | <ol> <li>Water / Acid / Alkali / oil / grease resistant, non-slip, anti-static<br/>rubber boots.</li> <li>Steel toe can be Impact &amp; amp; amp; compression resistant.</li> <li>steel plate can be puncture resistant.</li> <li>outsole is abrasion resistant and Contract.</li> <li>Ankle protection, energy absorption on the heel seat region,<br/>strengthening toe and heel</li> <li>resistant at low temperatures.</li> </ol> |
| Guarantee:                                      | 5 months, robust and solid quality.                                                                                                                                                                                                                                                                                                                                                                                                   |
| Package:                                        | 1 pair per poly bag, 10 pairs per carton                                                                                                                                                                                                                                                                                                                                                                                              |
| Carton Size                                     | 43x43x45cm                                                                                                                                                                                                                                                                                                                                                                                                                            |
| amount of load containers:                      | 3250 pairs / container 1x20 '<br>6500 pairs / container 1x40 '<br>8100 pairs / HQ container 1x40 '                                                                                                                                                                                                                                                                                                                                    |

Green upper green sole mining pvc rain boots: