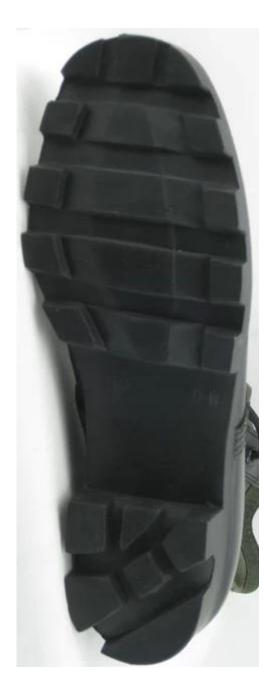

| Guarantee:                  | 6 month, heavy duty and solid quality.                                                                                                           |
| Package:                    | Color inner box packing, 10 pairs in a carton                                                                                                    |
| Carton Size                 | 67x49x35cm for reference                                                                                                                         |
| Load quantity of Container: | 2200-2500pairs /1x20' container                                                                                                                  |

## 12029 men military jungle boots:



12029 men military jungle boots sole show: