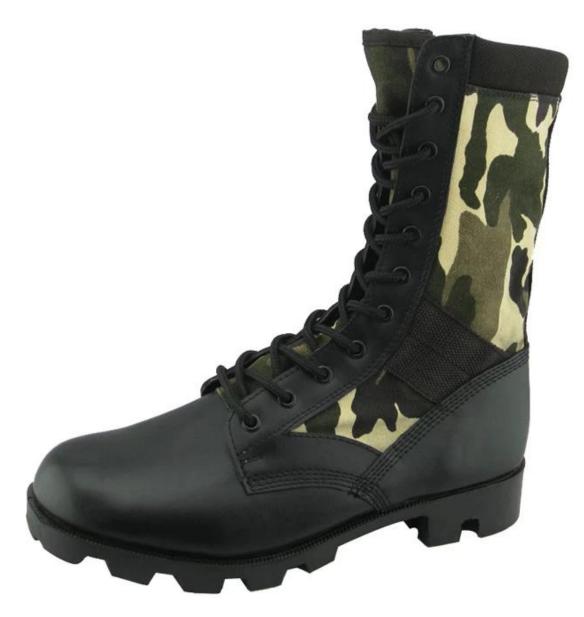

| Product Name:               | Cemented high ankle men military jungle boots                                                                                                    |
|-----------------------------|--------------------------------------------------------------------------------------------------------------------------------------------------|
| Item No:                    | 12029                                                                                                                                            |
| Upper and Sole:             | Corrected leather and fabric upper, Rubber sole.                                                                                                 |
| Toe:                        | 1. Steel toe cap to be impact resistant .<br>(ASTM F2413-05 M I/75 C/75, CE ENISO 20345 STANDARD, A variety of <b>fitting</b> to<br>choose from) |
|                             | 2. non-steel toe is also provided.                                                                                                               |
| Back quarter                | reinforcement back quarter                                                                                                                       |
| Insole                      | perfect flexing reinforcement insole                                                                                                             |
| Last/Fitting                | E,EE,EEE can be provided                                                                                                                         |
| Tongue:                     | soft and durable fabric                                                                                                                          |
| Lining:                     | High antibacterial and comfortable lining.                                                                                                       |
| Middle sole                 | EVA(thin layer)                                                                                                                                  |
| Outsole                     | perfect rubber material,abrasion resistant,oil and slip resistant(thick and heavy<br>duty layer,a variety of styles to choose from)              |
| Sockliner                   | Comfortable cushion                                                                                                                              |
| Туре                        | Jungle Boots                                                                                                                                     |
| Construction:               | Cemented                                                                                                                                         |
| Height:                     | 12 inch                                                                                                                                          |
| Size                        | 4—12 (38-46)                                                                                                                                     |
| Guarantee:                  | 6 month, heavy duty and solid quality.                                                                                                           |
| Package:                    | Color inner box packing, 10 pairs in a carton                                                                                                    |
| Carton Size                 | 67x49x35cm for reference                                                                                                                         |
| Load quantity of Container: | 2200-2500pairs /1x20' container                                                                                                                  |