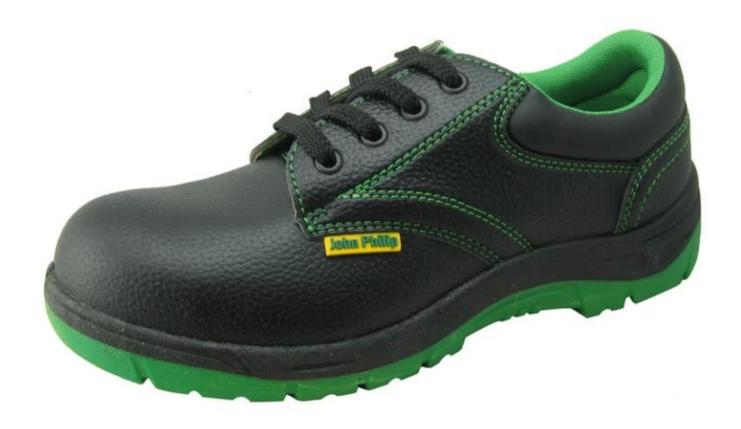

|
| Guarantee:                       | 3 month, heavy duty and solid quality.                                                                                                     |
| Package:                         | Color inner box packing, 10 pairs in a carton                                                                                              |
| Carton Size                      | 56x38x31.5cm (38-40);<br>58.5x40x32.5cm (41-43);<br>61x42x35cm (44-46)                                                                     |
| Load quantity of Container:      | 3300-3500pairs /1x20' container<br>8200-9000pairs /1x40' HQ container                                                                      |

## **Cheap PVC Safety shoes pictures:**





Safety shoes sole model show:



## The brand for chep pvc safety shoes: