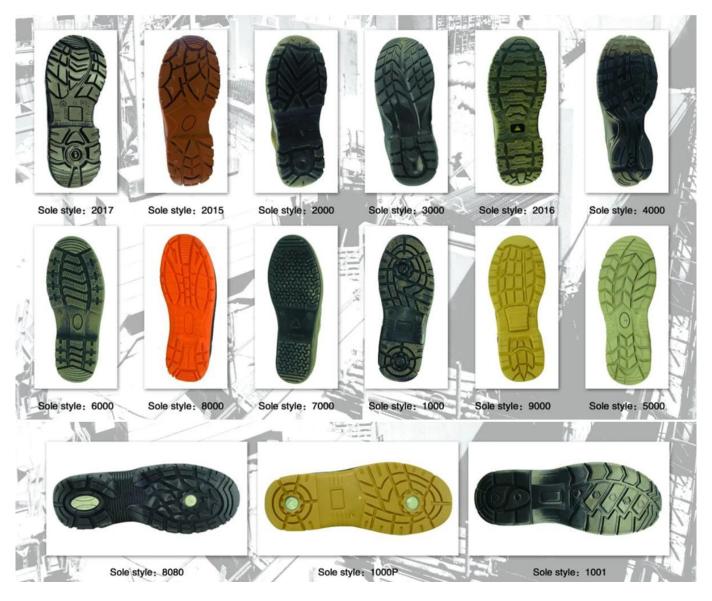

|
| Guarantee:                       | 3 month, heavy duty and solid quality.                                                                                                     |
| Package:                         | Color inner box packing, 10 pairs in a carton                                                                                              |
| Carton Size                      | 56x38x31.5cm (38-40);<br>58.5x40x32.5cm (41-43);<br>61x42x35cm (44-46)                                                                     |
| Load quantity of Container:      | 3300-3500pairs /1x20' container<br>8200-9000pairs /1x40' HQ container                                                                      |

## **Cheap PVC Safety shoes pictures:**





Safety shoes sole model show:



## The brand for chep pvc safety shoes: