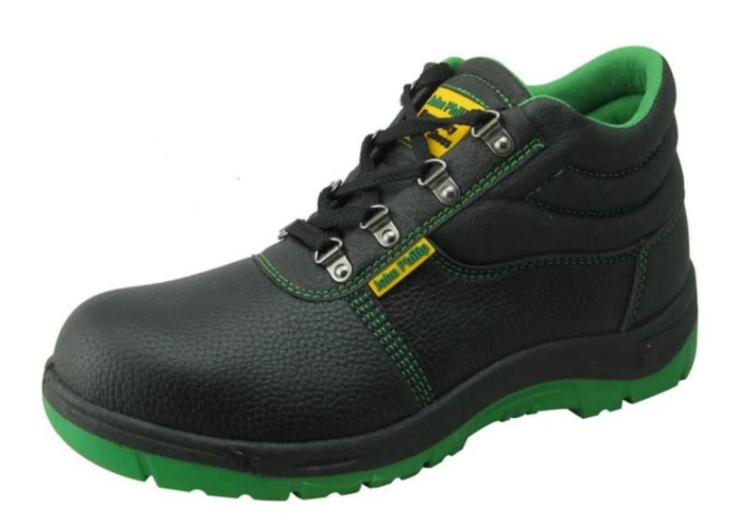

|
| Guarantee:                       | 3 month, heavy duty and solid quality.                                                                                                     |
| Package:                         | Color inner box packing, 10 pairs in a carton                                                                                              |
| Carton Size                      | 56x38x31.5cm (38-40);<br>58.5x40x32.5cm (41-43);<br>61x42x35cm (44-46)                                                                     |
| Load quantity of Container:      | 3300-3500pairs /1x20' container<br>8200-9000pairs /1x40' HQ container                                                                      |

## **Cheap PVC Safety shoes pictures:**





Safety shoes sole model show:



## The brand for chep pvc safety shoes: