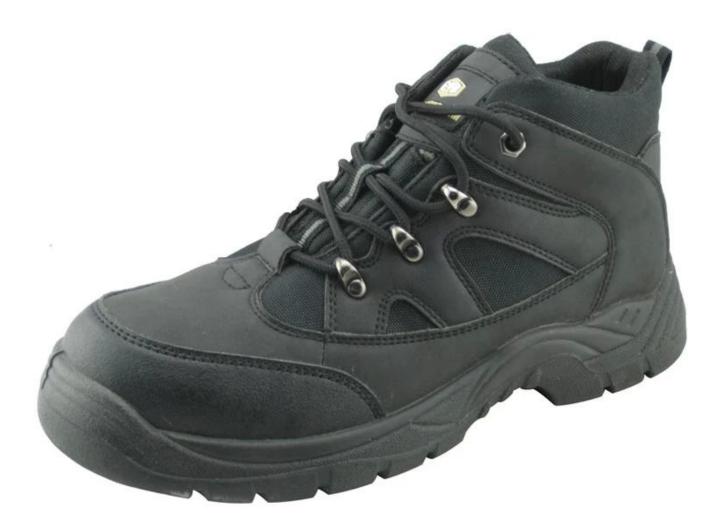

Sports safety shoes show:

Sports safety shoes sole show:

Sports safety shoes sole model show:

The brand for sports safety shoes:

Sports safety shoes production process: