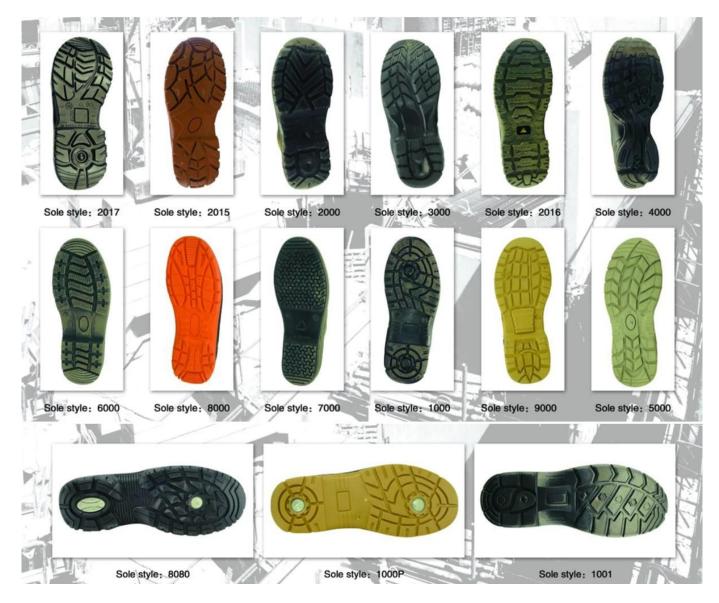

Sports safety shoes show:

Sports safety shoes sole show:

Sports safety shoes sole model show:

The brand for sports safety shoes:

Sports safety shoes production process: