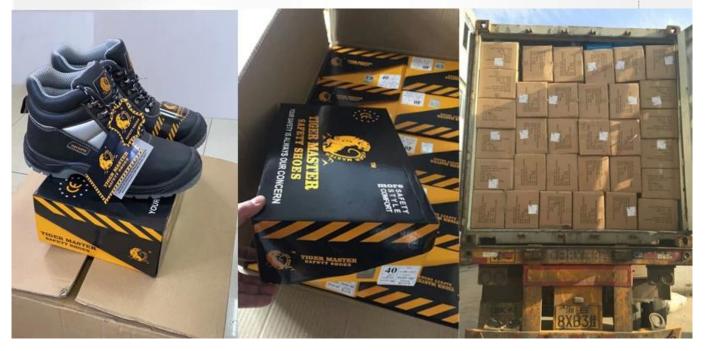

|
| Package:                       | 1 pair per color box, 10 pairs per carton. Carton size: 58.5 x 40 x 32.5 cm                                                                                                                                       |
| Load quantity of<br>Container: | 3300pairs /1x20' container<br>6600pairs /1x40' container                                                                                                                                                          |
|                                |                                                                                                                                                                                                                   |

**Product Pictures** 







# PACKING



## **COMPANY INFORMATION**

# TIGER MASTER

Tiger Master is safety shoes and PVC rain boots manufacturer. We have been qualified ISO 9001:2015 quality management system. Also, some of our hot sale models have qualified CE ENISO 20345:2011 and ASTM F2413-18. Meanwhile, we are also a professional brand for **PPE** (Personal protective equipment), especially in the fields of safety gloves, working garments, helmets, safety vest, ear muff/plug, safety harness, rain coat/suit etc.

Thank you for your interest of Tiger Master, hope you can find the products you want and start our business cooperation. If you need more information, please do not hesitate to contact us, we are always ready here.



#### **TIGER MASTER OFFICE SHOW**



#### **TIGER MASTER SAMPLE ROOM**



# **SAFETY SHOES TEST**