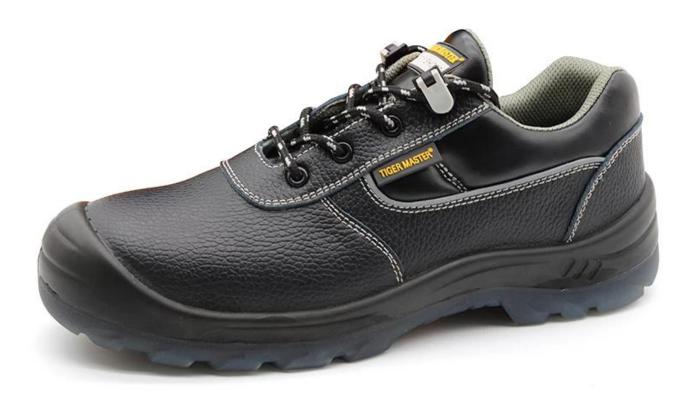

### **Product Description**

| Product Name:                  | Tiger master TPU outsole metal free safety shoes                                                                                                                                                                  |
|--------------------------------|-------------------------------------------------------------------------------------------------------------------------------------------------------------------------------------------------------------------|
| Item No:                       | JG189                                                                                                                                                                                                             |
| Upper and Sole:                | Upper: Embossed cow leather; Sole: PU/ TPU outsole                                                                                                                                                                |
| Тое:                           | 1. Composite toe cap to be impact resistant 200 joules. To protect your feet toe without hazard.                                                                                                                  |
|                                | 2. non is also provided.                                                                                                                                                                                          |
| Midsole :                      | 1. Non-metallic anti-penetration insoles to be puncture resistant 1100 newtons. To protect your feet without puncture by nail or sharp objects.                                                                   |
|                                | 2. non is also provided                                                                                                                                                                                           |
| Collar:                        | PU artificial leather                                                                                                                                                                                             |
| Tongue:                        | PU artificial leather                                                                                                                                                                                             |
| Lining:                        | Soft air mesh fabric lining for a comfort fit                                                                                                                                                                     |
| Shoe pads:                     | Removable moulded EVA or HI-<br>POLY insole offers superior underfoot support and cushioned comfort                                                                                                               |
| Construction:                  | Injection moulded                                                                                                                                                                                                 |
| Height:                        | Low cut                                                                                                                                                                                                           |
| Size:                          | 37-47                                                                                                                                                                                                             |
| Standard:                      | CE EN ISO 20345 S1-P SRC or others                                                                                                                                                                                |
|                                | <b>OB:</b> Non-Safety, <b>SB:</b> With Steel Toe Only, <b>SBP:</b> With Steel Toe and Steel mid-sole <b>S1:</b> SB+Anti-static, <b>S1P:</b> S1+Steel Plate, <b>S2:</b> S1+Water Proof, <b>S3:</b> S1P+Water Proof |
| Guarantee:                     | 6 months<br>The sole is not broken from the middle or pulled off within six month after the goods<br>getting to destination port. No guarantee for the upper.                                                     |
| Function:                      | Slip/ oil/ acid/ petrol/ chemical/ impact/ puncture resistant, shock absorption, abrasion resistant, anti static & water resistant available.                                                                     |
| Package:                       | 1 pair per color box, 10 pairs per carton. Carton size: 58.5 x 40 x 32.5 cm                                                                                                                                       |
| Load quantity of<br>Container: | 3300pairs /1x20' container<br>6600pairs /1x40' container                                                                                                                                                          |
|                                |                                                                                                                                                                                                                   |

**Product Pictures** 