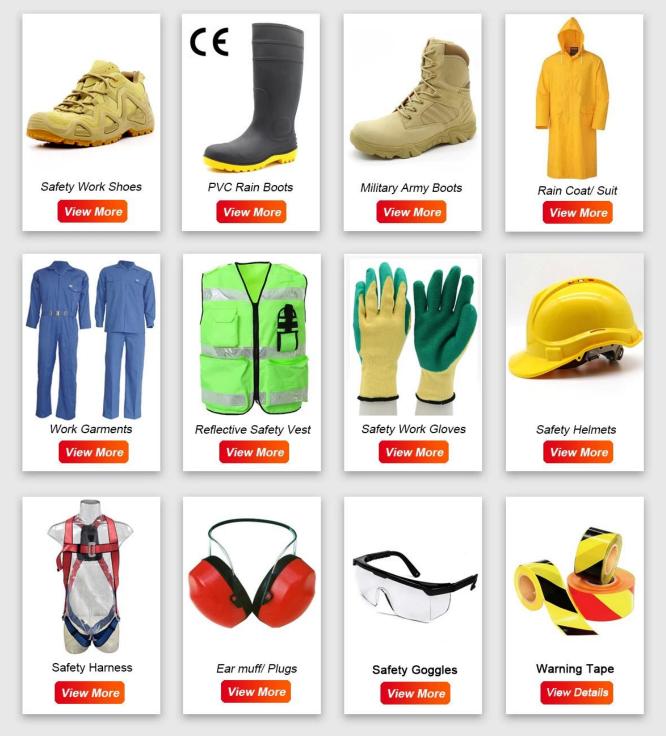

# TIGER MASTER

Tiger Master is safety shoes and PVC rain boots manufacturer. We have been qualified ISO 9001:2015 quality management system. Also, some of our hot sale models have qualified CE ENISO 20345:2011 and ASTM F2413-18. Meanwhile, we are also a professional brand for **PPE** (Personal protective equipment), especially in the fields of safety gloves, working garments, helmets, safety vest, ear muff/plug, safety harness, rain coat/suit etc.