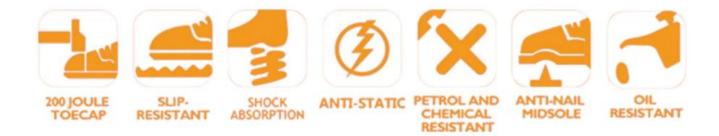

### **Product Description**

| Product Name:                  | Tiger master TPU outsole metal free safety shoes                                                                                                                                                                  |
|--------------------------------|-------------------------------------------------------------------------------------------------------------------------------------------------------------------------------------------------------------------|
| Item No:                       | JG189                                                                                                                                                                                                             |
| Upper and Sole:                | Upper: Embossed cow leather; Sole: PU/ TPU outsole                                                                                                                                                                |
| Тое:                           | 1. Composite toe cap to be impact resistant 200 joules. To protect your feet toe without hazard.                                                                                                                  |
|                                | 2. non is also provided.                                                                                                                                                                                          |
| Midsole :                      | 1. Non-metallic anti-penetration insoles to be puncture resistant 1100 newtons. To protect your feet without puncture by nail or sharp objects.                                                                   |
|                                | 2. non is also provided                                                                                                                                                                                           |
| Collar:                        | PU artificial leather                                                                                                                                                                                             |
| Tongue:                        | PU artificial leather                                                                                                                                                                                             |
| Lining:                        | Soft air mesh fabric lining for a comfort fit                                                                                                                                                                     |
| Shoe pads:                     | Removable moulded EVA or HI-<br>POLY insole offers superior underfoot support and cushioned comfort                                                                                                               |
| Construction:                  | Injection moulded                                                                                                                                                                                                 |
| Height:                        | Low cut                                                                                                                                                                                                           |
| Size:                          | 37-47                                                                                                                                                                                                             |
| Standard:                      | CE EN ISO 20345 S1-P SRC or others                                                                                                                                                                                |
|                                | <b>OB:</b> Non-Safety, <b>SB:</b> With Steel Toe Only, <b>SBP:</b> With Steel Toe and Steel mid-sole <b>S1:</b> SB+Anti-static, <b>S1P:</b> S1+Steel Plate, <b>S2:</b> S1+Water Proof, <b>S3:</b> S1P+Water Proof |
| Guarantee:                     | 6 months<br>The sole is not broken from the middle or pulled off within six month after the goods<br>getting to destination port. No guarantee for the upper.                                                     |
| Function:                      | Slip/ oil/ acid/ petrol/ chemical/ impact/ puncture resistant, shock absorption, abrasion resistant, anti static & water resistant available.                                                                     |
| Package:                       | 1 pair per color box, 10 pairs per carton. Carton size: 58.5 x 40 x 32.5 cm                                                                                                                                       |
| Load quantity of<br>Container: | 3300pairs /1x20' container<br>6600pairs /1x40' container                                                                                                                                                          |
|                                |                                                                                                                                                                                                                   |

# **SAFETY SHOES TEST**

Toecap Test≥200 Joules

Midsole Test≥1200 Newtons

**ESD Anti-Static Test** 