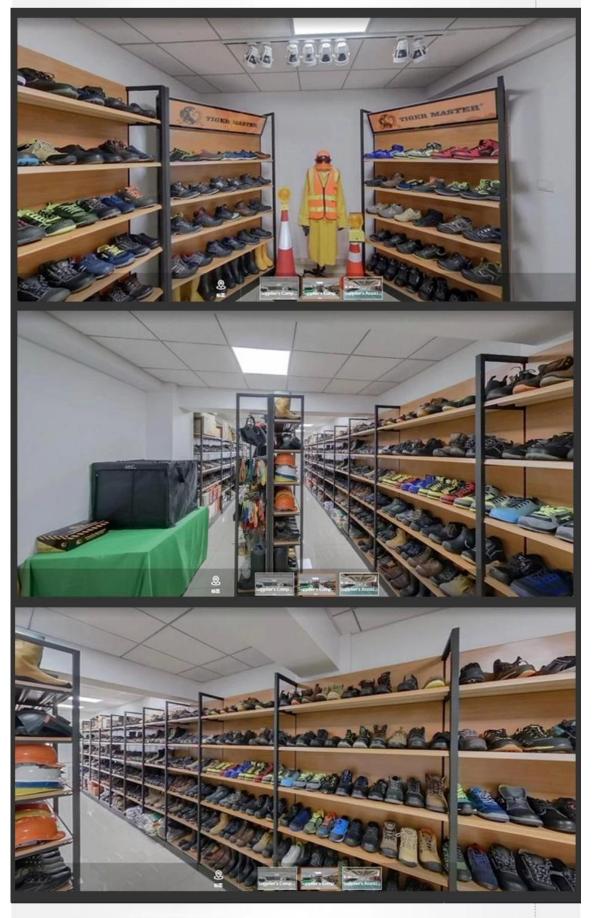

T PICTURES** 

**TIGER MASTER** 





## **COMPANY INFORMATION**

#### **TIGER MASTER**

Tiger Master is safety shoes and PVC rain boots manufacturer. We have been qualified ISO 9001:2015 quality management system. Also, some of our hot sale models have qualified CE ENISO 20345:2011 and ASTM F2413-18. Meanwhile, we are also a professional brand for safety products, especially in the fields of safety gloves, working garments, helmets, safety vest, ear muff/plug, safety harness, rain coat/suit etc.

Thank you for your interest of Tiger Master, hope you can find the products you want and start our business cooperation. If you need more information, please do not hesitate to contact us, we are always ready here.







#### **TIGER MASTER OFFICE SHOW**





### **TIGER MASTER SAMPLE ROOM**

















# PERSONAL PROTECTIVE EQUIPMENT WORK SAFETY SOLUTION PROVIDER

Link to PPE products website https://china-workwear.com