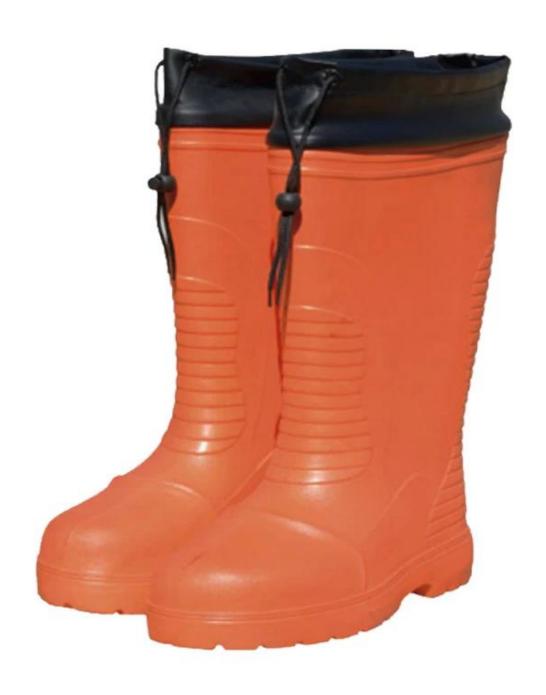

# **TIGER MASTER**

|                                                    | Anti slip plastic toe cap EVA safety rain boots for cold storage                                                                                                                                                                                                                                                                                                                                                                                            |  |  |  |  |
|----------------------------------------------------|-------------------------------------------------------------------------------------------------------------------------------------------------------------------------------------------------------------------------------------------------------------------------------------------------------------------------------------------------------------------------------------------------------------------------------------------------------------|--|--|--|--|
|                                                    |                                                                                                                                                                                                                                                                                                                                                                                                                                                             |  |  |  |  |
| Color                                              | Orange upper with orange sole                                                                                                                                                                                                                                                                                                                                                                                                                               |  |  |  |  |
| Size                                               | 40-47 (6-13)                                                                                                                                                                                                                                                                                                                                                                                                                                                |  |  |  |  |
| Height 3                                           | 37-38 cm                                                                                                                                                                                                                                                                                                                                                                                                                                                    |  |  |  |  |
| Average weight 0                                   | 0.9-1.1 kg/pr                                                                                                                                                                                                                                                                                                                                                                                                                                               |  |  |  |  |
| upper & sole<br>material                           | 100% EVA                                                                                                                                                                                                                                                                                                                                                                                                                                                    |  |  |  |  |
| lining C                                           | Cottonl lining                                                                                                                                                                                                                                                                                                                                                                                                                                              |  |  |  |  |
| Construction E                                     | EVA                                                                                                                                                                                                                                                                                                                                                                                                                                                         |  |  |  |  |
| Standard M                                         | Meet CE EN ISO 20345                                                                                                                                                                                                                                                                                                                                                                                                                                        |  |  |  |  |
| Plastic Toe<br>Protection                          | Meet 200 Joule                                                                                                                                                                                                                                                                                                                                                                                                                                              |  |  |  |  |
| Compression<br>Resistant (Steel<br>Toe Protection) | Meet Newton 1500                                                                                                                                                                                                                                                                                                                                                                                                                                            |  |  |  |  |
| Puncture<br>(Kevlar mid sole)                      | Meet Newton 1100                                                                                                                                                                                                                                                                                                                                                                                                                                            |  |  |  |  |
| Characteristics 23455                              | <ol> <li>Water / Acid / Alkali / oil / grease resistant, non-slip EVA boots</li> <li>Plastic toe can be Impact resistant 200 joules, compression resistant 1500 Newton.</li> <li>Kevlar mid sole can be puncture resistant 1100 Newton.</li> <li>outsole is abrasion resistant and Contract.</li> <li>Ankle protection, energy absorption on the heel seat region, strengthening toe and heel</li> <li>resistant at low temperatures, keep warm.</li> </ol> |  |  |  |  |
| Guarantee:                                         | 5 months                                                                                                                                                                                                                                                                                                                                                                                                                                                    |  |  |  |  |
| Package: 1                                         | 1 pair per poly bag, 14 pairs per carton                                                                                                                                                                                                                                                                                                                                                                                                                    |  |  |  |  |
| G.W./N.W.:                                         | 16KGS/ 14KGS                                                                                                                                                                                                                                                                                                                                                                                                                                                |  |  |  |  |
| Sample: 0                                          | one piece can be sent to you as your quality check, the courier fees will be paid by buyer                                                                                                                                                                                                                                                                                                                                                                  |  |  |  |  |

**PRODUCT PICTURES** 

**TIGER MASTER** 