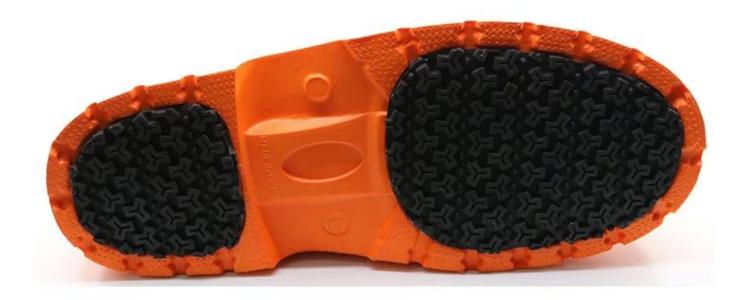

# **TIGER MASTER**

|                                                    | Anti slip plastic toe cap EVA safety rain boots for cold storage                                                                                                                                                                                                                                                                                                                                                                                            |  |  |  |  |
|----------------------------------------------------|-------------------------------------------------------------------------------------------------------------------------------------------------------------------------------------------------------------------------------------------------------------------------------------------------------------------------------------------------------------------------------------------------------------------------------------------------------------|--|--|--|--|
|                                                    |                                                                                                                                                                                                                                                                                                                                                                                                                                                             |  |  |  |  |
| Color                                              | Orange upper with orange sole                                                                                                                                                                                                                                                                                                                                                                                                                               |  |  |  |  |
| Size                                               | 40-47 (6-13)                                                                                                                                                                                                                                                                                                                                                                                                                                                |  |  |  |  |
| Height 3                                           | 37-38 cm                                                                                                                                                                                                                                                                                                                                                                                                                                                    |  |  |  |  |
| Average weight 0                                   | 0.9-1.1 kg/pr                                                                                                                                                                                                                                                                                                                                                                                                                                               |  |  |  |  |
| upper & sole<br>material                           | 100% EVA                                                                                                                                                                                                                                                                                                                                                                                                                                                    |  |  |  |  |
| lining C                                           | Cottonl lining                                                                                                                                                                                                                                                                                                                                                                                                                                              |  |  |  |  |
| Construction E                                     | EVA                                                                                                                                                                                                                                                                                                                                                                                                                                                         |  |  |  |  |
| Standard M                                         | Meet CE EN ISO 20345                                                                                                                                                                                                                                                                                                                                                                                                                                        |  |  |  |  |
| Plastic Toe<br>Protection                          | Meet 200 Joule                                                                                                                                                                                                                                                                                                                                                                                                                                              |  |  |  |  |
| Compression<br>Resistant (Steel<br>Toe Protection) | Meet Newton 1500                                                                                                                                                                                                                                                                                                                                                                                                                                            |  |  |  |  |
| Puncture<br>(Kevlar mid sole)                      | Meet Newton 1100                                                                                                                                                                                                                                                                                                                                                                                                                                            |  |  |  |  |
| Characteristics 23455                              | <ol> <li>Water / Acid / Alkali / oil / grease resistant, non-slip EVA boots</li> <li>Plastic toe can be Impact resistant 200 joules, compression resistant 1500 Newton.</li> <li>Kevlar mid sole can be puncture resistant 1100 Newton.</li> <li>outsole is abrasion resistant and Contract.</li> <li>Ankle protection, energy absorption on the heel seat region, strengthening toe and heel</li> <li>resistant at low temperatures, keep warm.</li> </ol> |  |  |  |  |
| Guarantee:                                         | 5 months                                                                                                                                                                                                                                                                                                                                                                                                                                                    |  |  |  |  |
| Package: 1                                         | 1 pair per poly bag, 14 pairs per carton                                                                                                                                                                                                                                                                                                                                                                                                                    |  |  |  |  |
| G.W./N.W.:                                         | 16KGS/ 14KGS                                                                                                                                                                                                                                                                                                                                                                                                                                                |  |  |  |  |
| Sample: 0                                          | one piece can be sent to you as your quality check, the courier fees will be paid by buyer                                                                                                                                                                                                                                                                                                                                                                  |  |  |  |  |

**PRODUCT PICTURES** 

**TIGER MASTER** 