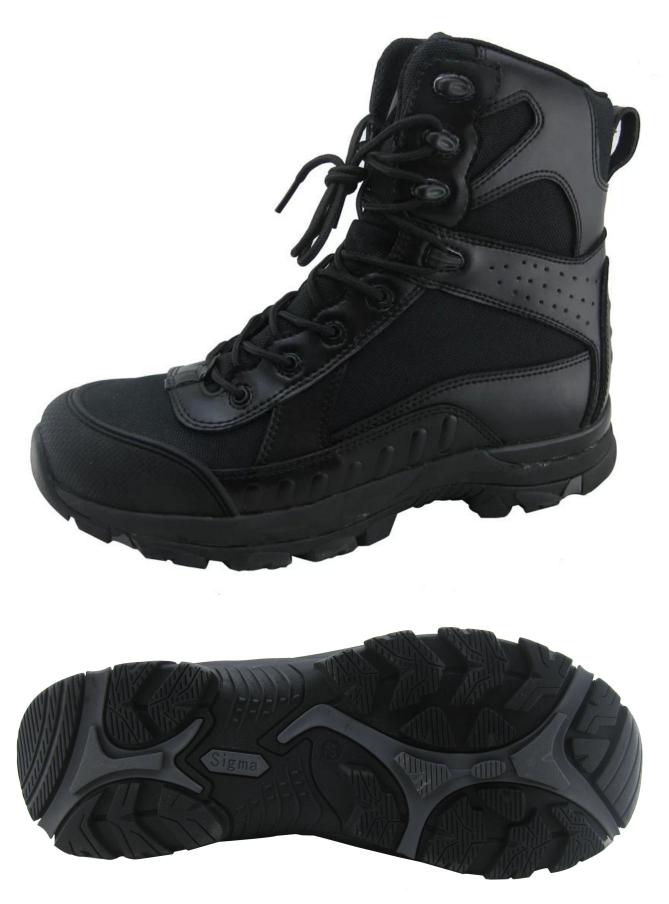

| Product Name:                    | Leather and fabric EVA rubber sole safety boots shoes                                                                                      |
|----------------------------------|--------------------------------------------------------------------------------------------------------------------------------------------|
| Item No:                         | 3058                                                                                                                                       |
| Upper and Sole:                  | Leather and fabric upper, EVA+Rubber sole.                                                                                                 |
| Toe:                             | 1. Steel toe cap to be impact resistant . (ASTM F2413-05 M I/75 C/75, CE ENISO 20345 STANDARD, A variety of <b>fitting</b> to choose from) |
|                                  | 2. non-steel toe is also provided.                                                                                                         |
| Steel plate :<br>(steel midsole) | 1. Steel plate to be puncture resistant. (ASTM F2413-05 M I/75 C/75, CE ENISO 20345 STANDARD, A variety of fitting to choose from)         |
|                                  | 2. non-steel plate is also provided                                                                                                        |
| Collar:                          | Fabric padded with heavy duty sponge.                                                                                                      |
| Tongue:                          | perfect soft fabric with sponge                                                                                                            |
| Lining:                          | MESH FABRIC                                                                                                                                |
| Sockliner:                       | Comfortable cushion                                                                                                                        |
| Construction:                    | Cemented                                                                                                                                   |
| Height:                          | Middle Cut                                                                                                                                 |
| Size:                            | 4—12 (38-46)                                                                                                                               |
| Guarantee:                       | 3 month, heavy duty and solid quality.                                                                                                     |
| Package:                         | Color inner box packing, 10 pairs in a carton                                                                                              |
| Carton Size                      | 56x38x31.5cm (38-40);<br>58.5x40x32.5cm (41-43);<br>61x42x35cm (44-46)                                                                     |
| Load quantity of Container:      | 3300pairs /1x20' container<br>8200pairs /1x40' HQ container                                                                                |