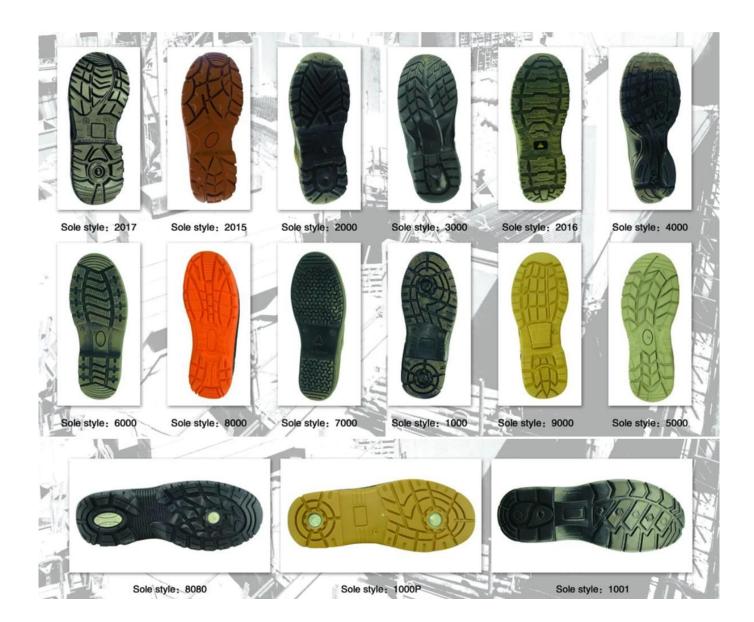

arantee:                       | 3 month, heavy duty and solid quality.                                                                                                     |
| Package:                         | Color inner box packing, 10 pairs in a carton                                                                                              |
| Carton Size                      | 56x38x31.5cm (38-40);<br>58.5x40x32.5cm (41-43);<br>61x42x35cm (44-46)                                                                     |
| Load quantity of Container:      | 3300-3500pairs /1x20' container<br>8200-8500pairs /1x40' HQ                                                                                |

## **Detailed pictures of safety shoes:**













safety work shoes sole model show:



## **Production Process**



Inspection Packing Finish Products