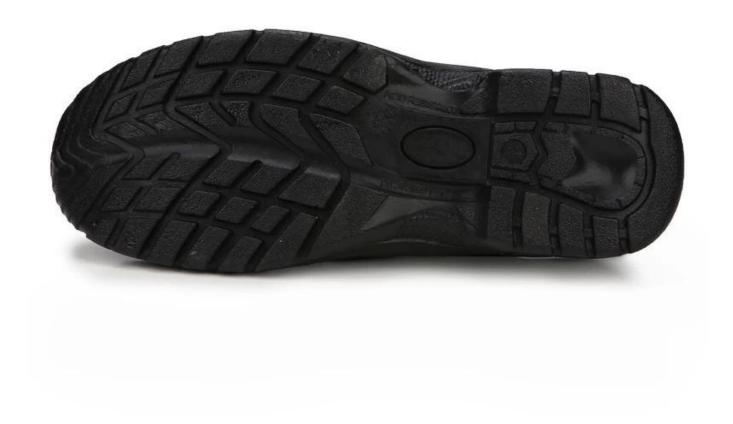

|
| Guarantee:                       | 3 month, heavy duty and solid quality.                                                                                                     |
| Package:                         | Color inner box packing, 10 pairs in a carton                                                                                              |
| Carton Size                      | 56x38x31.5cm (38-40);<br>58.5x40x32.5cm (41-43);<br>61x42x35cm (44-46)                                                                     |
| Load quantity of Container:      | 3300-3500pairs /1x20' container<br>8200-8500pairs /1x40' HQ                                                                                |

## **Detailed pictures of safety shoes:**













safety work shoes sole model show:



## **Production Process**



Inspection Packing Finish Products