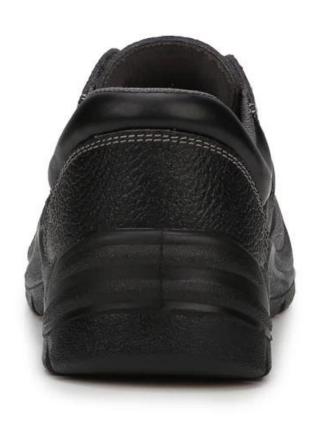

| Product Name:                    | Low cut genuine leather safety work shoes                                                                                                  |
|----------------------------------|--------------------------------------------------------------------------------------------------------------------------------------------|
| Item No:                         | 3082                                                                                                                                       |
| Upper and Sole:                  | Genuine leather upper, PU dual density sole.                                                                                               |
| Toe:                             | 1. Steel toe cap to be impact resistant . (ASTM F2413-05 M I/75 C/75, CE ENISO 20345 STANDARD, A variety of <b>fitting</b> to choose from) |
|                                  | 2. non-steel toe is also provided.                                                                                                         |
| Steel plate :<br>(steel midsole) | 1. Steel plate to be puncture resistant. (ASTM F2413-05 M I/75 C/75, CE ENISO 20345 STANDARD, A variety of fitting to choose from)         |
|                                  | 2. non-steel plate is also provided                                                                                                        |
| Collar:                          | PU padded with heavy duty sponge.                                                                                                          |
| Tongue:                          | perfect soft PU                                                                                                                            |
| Lining:                          | MESH FABRIC                                                                                                                                |
| Sockliner:                       | Comfortable cushion                                                                                                                        |
| Construction:                    | PU injection                                                                                                                               |
| Height:                          | Low Cut                                                                                                                                    |
| Size:                            | 4—12 (38-46)                                                                                                                               |
| Guarantee:                       | 3 month, heavy duty and solid quality.                                                                                                     |
| Package:                         | Color inner box packing, 10 pairs in a carton                                                                                              |
| Carton Size                      | 56x38x31.5cm (38-40);<br>58.5x40x32.5cm (41-43);<br>61x42x35cm (44-46)                                                                     |
| Load quantity of Container:      | 3300-3500pairs /1x20' container<br>8200-8500pairs /1x40' HQ                                                                                |

## **Detailed pictures of safety shoes:**

safety work shoes sole model show: