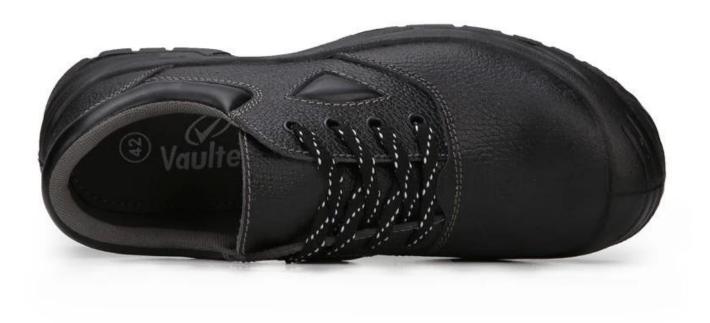

| Product Name:                    | Low cut genuine leather safety work shoes                                                                                                  |
|----------------------------------|--------------------------------------------------------------------------------------------------------------------------------------------|
| Item No:                         | 3082                                                                                                                                       |
| Upper and Sole:                  | Genuine leather upper, PU dual density sole.                                                                                               |
| Toe:                             | 1. Steel toe cap to be impact resistant . (ASTM F2413-05 M I/75 C/75, CE ENISO 20345 STANDARD, A variety of <b>fitting</b> to choose from) |
|                                  | 2. non-steel toe is also provided.                                                                                                         |
| Steel plate :<br>(steel midsole) | 1. Steel plate to be puncture resistant. (ASTM F2413-05 M I/75 C/75, CE ENISO 20345 STANDARD, A variety of fitting to choose from)         |
|                                  | 2. non-steel plate is also provided                                                                                                        |
| Collar:                          | PU padded with heavy duty sponge.                                                                                                          |
| Tongue:                          | perfect soft PU                                                                                                                            |
| Lining:                          | MESH FABRIC                                                                                                                                |
| Sockliner:                       | Comfortable cushion                                                                                                                        |
| Construction:                    | PU injection                                                                                                                               |
| Height:                          | Low Cut                                                                                                                                    |
| Size:                            | 4—12 (38-46)                                                                                                                               |
| Guarantee:                       | 3 month, heavy duty and solid quality.                                                                                                     |
| Package:                         | Color inner box packing, 10 pairs in a carton                                                                                              |
| Carton Size                      | 56x38x31.5cm (38-40);<br>58.5x40x32.5cm (41-43);<br>61x42x35cm (44-46)                                                                     |
| Load quantity of Container:      | 3300-3500pairs /1x20' container<br>8200-8500pairs /1x40' HQ                                                                                |

## **Detailed pictures of safety shoes:**

safety work shoes sole model show: