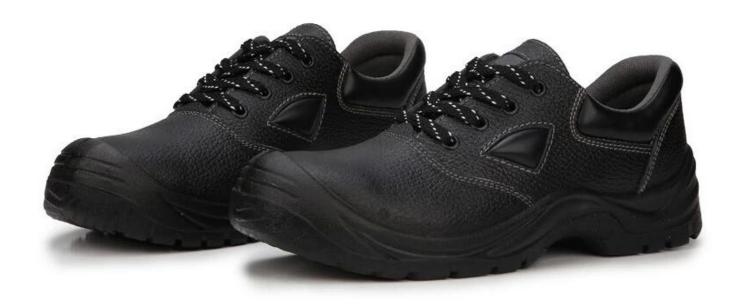

| Product Name:                    | Low cut genuine leather safety work shoes                                                                                                  |
|----------------------------------|--------------------------------------------------------------------------------------------------------------------------------------------|
| Item No:                         | 3082                                                                                                                                       |
| Upper and Sole:                  | Genuine leather upper, PU dual density sole.                                                                                               |
| Toe:                             | 1. Steel toe cap to be impact resistant . (ASTM F2413-05 M I/75 C/75, CE ENISO 20345 STANDARD, A variety of <b>fitting</b> to choose from) |
|                                  | 2. non-steel toe is also provided.                                                                                                         |
| Steel plate :<br>(steel midsole) | 1. Steel plate to be puncture resistant. (ASTM F2413-05 M I/75 C/75, CE ENISO 20345 STANDARD, A variety of fitting to choose from)         |
|                                  | 2. non-steel plate is also provided                                                                                                        |
| Collar:                          | PU padded with heavy duty sponge.                                                                                                          |
| Tongue:                          | perfect soft PU                                                                                                                            |
| Lining:                          | MESH FABRIC                                                                                                                                |
| Sockliner:                       | Comfortable cushion                                                                                                                        |
| Construction:                    | PU injection                                                                                                                               |
| Height:                          | Low Cut                                                                                                                                    |
| Size:                            | 4—12 (38-46)                                                                                                                               |
| Guarantee:                       | 3 month, heavy duty and solid quality.                                                                                                     |
| Package:                         | Color inner box packing, 10 pairs in a carton                                                                                              |
| Carton Size                      | 56x38x31.5cm (38-40);<br>58.5x40x32.5cm (41-43);<br>61x42x35cm (44-46)                                                                     |
| Load quantity of Container:      | 3300-3500pairs /1x20' container<br>8200-8500pairs /1x40' HQ                                                                                |

## **Detailed pictures of safety shoes:**

safety work shoes sole model show: