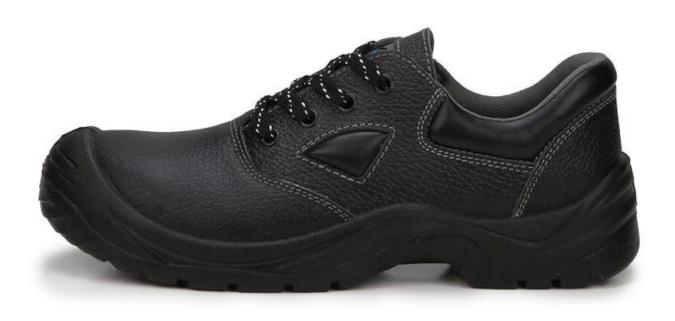

| Product Name:                    | Low cut genuine leather safety work shoes                                                                                                  |
|----------------------------------|--------------------------------------------------------------------------------------------------------------------------------------------|
| Item No:                         | 3082                                                                                                                                       |
| Upper and Sole:                  | Genuine leather upper, PU dual density sole.                                                                                               |
| Toe:                             | 1. Steel toe cap to be impact resistant . (ASTM F2413-05 M I/75 C/75, CE ENISO 20345 STANDARD, A variety of <b>fitting</b> to choose from) |
|                                  | 2. non-steel toe is also provided.                                                                                                         |
| Steel plate :<br>(steel midsole) | 1. Steel plate to be puncture resistant. (ASTM F2413-05 M I/75 C/75, CE ENISO 20345 STANDARD, A variety of fitting to choose from)         |
|                                  | 2. non-steel plate is also provided                                                                                                        |
| Collar:                          | PU padded with heavy duty sponge.                                                                                                          |
| Tongue:                          | perfect soft PU                                                                                                                            |
| Lining:                          | MESH FABRIC                                                                                                                                |
| Sockliner:                       | Comfortable cushion                                                                                                                        |
| Construction:                    | PU injection                                                                                                                               |
| Height:                          | Low Cut                                                                                                                                    |
| Size:                            | 4—12 (38-46)                                                                                                                               |
| Guarantee:                       | 3 month, heavy duty and solid quality.                                                                                                     |
| Package:                         | Color inner box packing, 10 pairs in a carton                                                                                              |
| Carton Size                      | 56x38x31.5cm (38-40);<br>58.5x40x32.5cm (41-43);<br>61x42x35cm (44-46)                                                                     |
| Load quantity of Container:      | 3300-3500pairs /1x20' container<br>8200-8500pairs /1x40' HQ                                                                                |

## **Detailed pictures of safety shoes:**

safety work shoes sole model show: