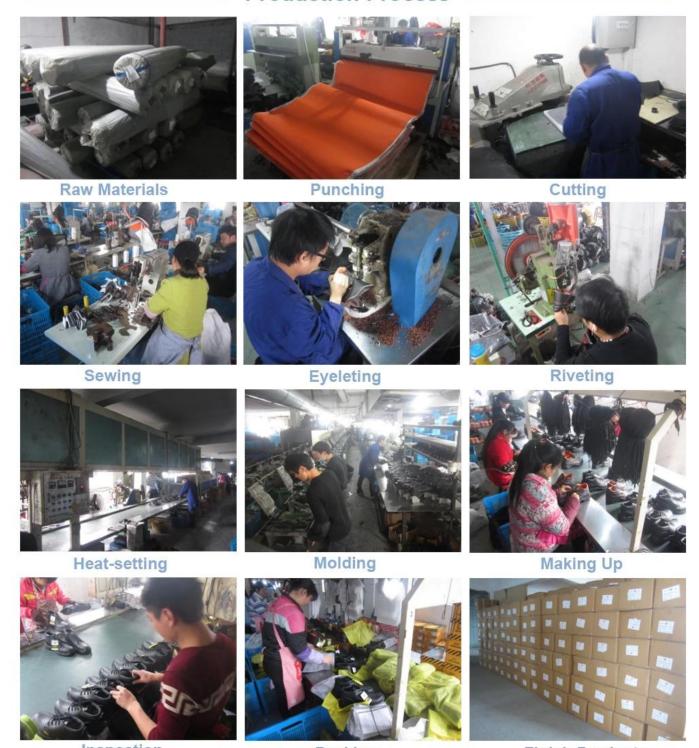

| 3 month, heavy duty and solid quality.                                                                                                     |
| Package:                         | Color inner box packing, 10 pairs in a carton                                                                                              |
| Carton Size                      | 56x38x31.5cm (38-40);<br>58.5x40x32.5cm (41-43);<br>61x42x35cm (44-46)                                                                     |
| Load quantity of Container:      | 3300-3500pairs /1x20' container<br>8200-8500pairs /1x40' HQ                                                                                |

## **Detailed pictures of safety shoes:**













safety work shoes sole model show:



## **Production Process**



Inspection Packing Finish Products