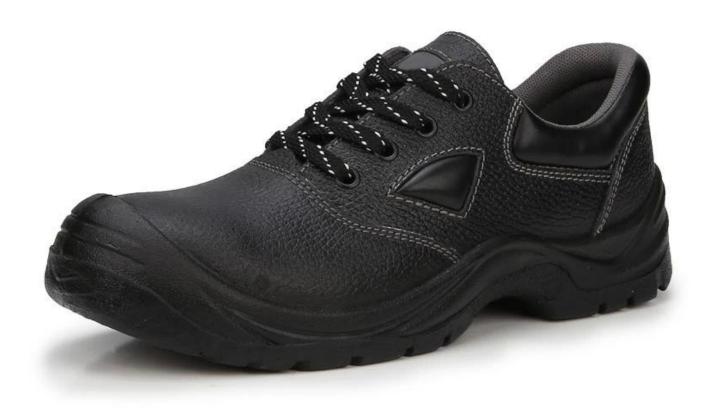

| Product Name:                    | Low cut genuine leather safety work shoes                                                                                                  |
|----------------------------------|--------------------------------------------------------------------------------------------------------------------------------------------|
| Item No:                         | 3082                                                                                                                                       |
| Upper and Sole:                  | Genuine leather upper, PU dual density sole.                                                                                               |
| Toe:                             | 1. Steel toe cap to be impact resistant . (ASTM F2413-05 M I/75 C/75, CE ENISO 20345 STANDARD, A variety of <b>fitting</b> to choose from) |
|                                  | 2. non-steel toe is also provided.                                                                                                         |
| Steel plate :<br>(steel midsole) | 1. Steel plate to be puncture resistant. (ASTM F2413-05 M I/75 C/75, CE ENISO 20345 STANDARD, A variety of fitting to choose from)         |
|                                  | 2. non-steel plate is also provided                                                                                                        |
| Collar:                          | PU padded with heavy duty sponge.                                                                                                          |
| Tongue:                          | perfect soft PU                                                                                                                            |
| Lining:                          | MESH FABRIC                                                                                                                                |
| Sockliner:                       | Comfortable cushion                                                                                                                        |
| Construction:                    | PU injection                                                                                                                               |
| Height:                          | Low Cut                                                                                                                                    |
| Size:                            | 4—12 (38-46)                                                                                                                               |
| Guarantee:                       | 3 month, heavy duty and solid quality.                                                                                                     |
| Package:                         | Color inner box packing, 10 pairs in a carton                                                                                              |
| Carton Size                      | 56x38x31.5cm (38-40);<br>58.5x40x32.5cm (41-43);<br>61x42x35cm (44-46)                                                                     |
| Load quantity of Container:      | 3300-3500pairs /1x20' container<br>8200-8500pairs /1x40' HQ                                                                                |

## **Detailed pictures of safety shoes:**

safety work shoes sole model show: