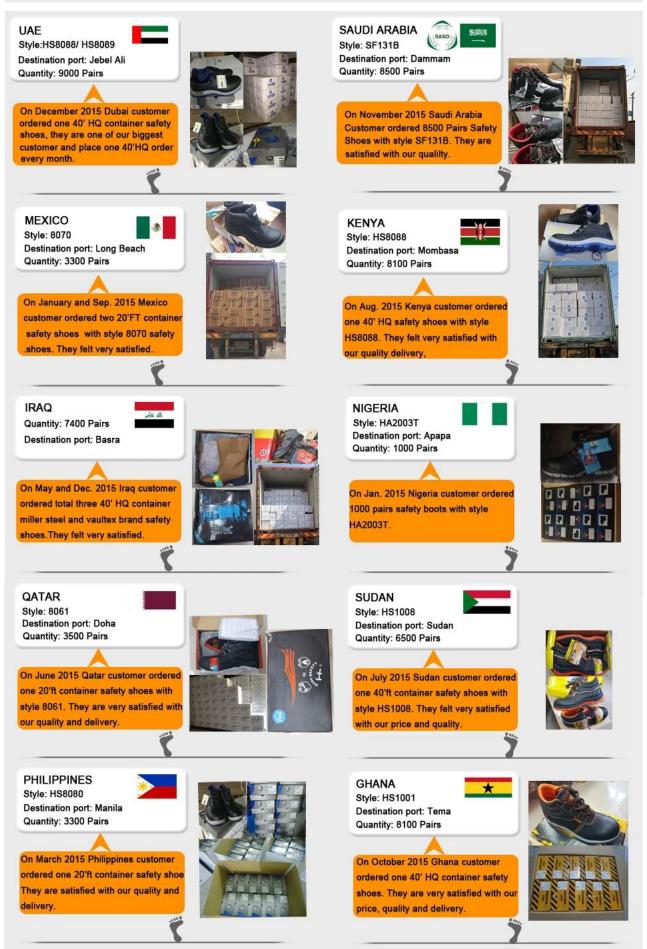

3 month, heavy duty and solid quality.                                                                                                           |
| Package:                         | Color inner box packing, 10 pairs in a carton                                                                                                    |
| Carton Size                      | 56x38x31.5cm (38-40);<br>58.5x40x32.5cm (41-43);<br>61x42x35cm (44-46)0                                                                          |
| Load quantity of<br>Container:   | 3300-3500pairs /1x20' container<br>8200-8500pairs /1x40' HQ container                                                                            |

Work safety shoes pictures:



Export history of Safety shoes:

## EXPORT HISTORY OF SAFETY SHOES



## Safety shoes sole model show: