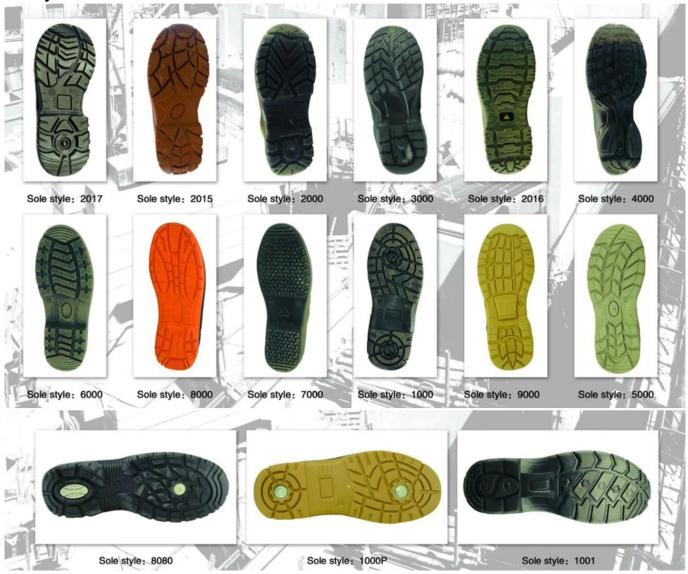

ty.                                                                                                           |
| Package:                         | Color inner box packing, 10 pairs in a carton                                                                                                    |
| Carton Size                      | 56x38x31.5cm (38-40);<br>58.5x40x32.5cm (41-43);<br>61x42x35cm (44-46)0                                                                          |
| Load quantity of<br>Container:   | 3300-3500pairs /1x20' container<br>8200-8500pairs /1x40' HQ container                                                                            |

Work safety shoes pictures:



Export history of Safety shoes:

## EXPORT HISTORY OF SAFETY SHOES



## Safety shoes sole model show: