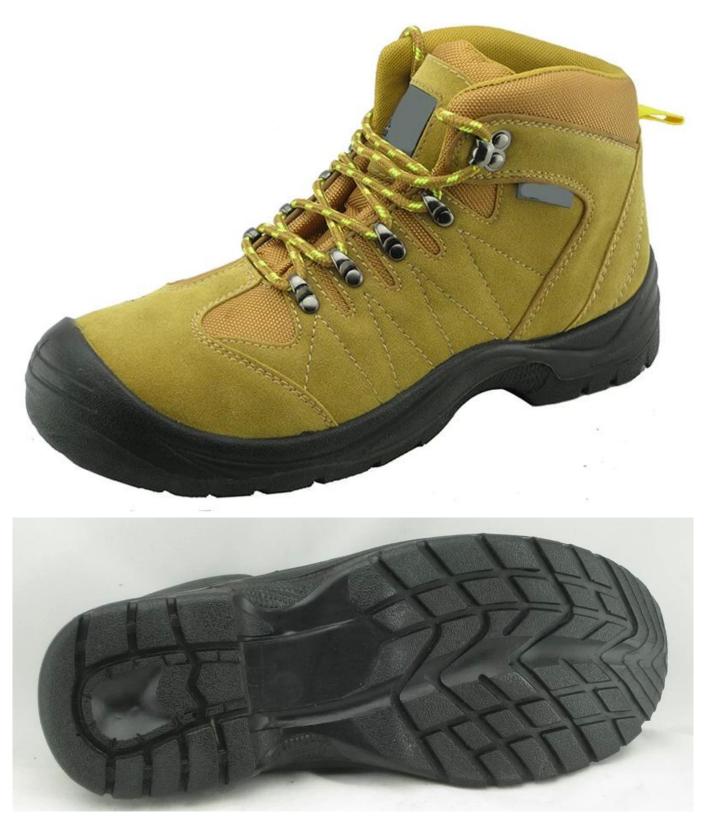

| Product Name:                    | Microfiber leather work safety shoes                                                                                                             |
|----------------------------------|--------------------------------------------------------------------------------------------------------------------------------------------------|
| Item No:                         | 097JFR                                                                                                                                           |
| Upper and Sole:                  | Microfiber leather upper, PU dual density sole.                                                                                                  |
| Toe:                             | 1. Steel toe cap to be impact resistant .<br>(ASTM F2413-05 M I/75 C/75, CE ENISO 20345 STANDARD, A variety<br>of <b>fitting</b> to choose from) |
|                                  | 2. non-steel toe is also provided.                                                                                                               |
| Steel plate :<br>(steel midsole) | 1. Steel plate to be puncture resistant.<br>(ASTM F2413-05 M I/75 C/75, CE ENISO 20345 STANDARD, A variety of fitting to choose from)            |
|                                  | 2. non-steel plate is also provided                                                                                                              |
| Collar:                          | fabric padded with heavy duty sponge.                                                                                                            |
| Tongue:                          | perfect soft fabric                                                                                                                              |
| Lining:                          | MESH FABRIC                                                                                                                                      |
| Sockliner:                       | Comfortable cushion                                                                                                                              |
| Construction:                    | PU injection                                                                                                                                     |
| Height:                          | Middle Cut                                                                                                                                       |
| Size:                            | 4—12 (38-46)                                                                                                                                     |
| Guarantee:                       | 3 month, heavy duty and solid quality.                                                                                                           |
| Package:                         | Color inner box packing, 10 pairs in a carton                                                                                                    |
| Carton Size                      | 56x38x31.5cm (38-40);<br>58.5x40x32.5cm (41-43);<br>61x42x35cm (44-46)0                                                                          |
| Load quantity of<br>Container:   | 3300-3500pairs /1x20' container<br>8200-8500pairs /1x40' HQ container                                                                            |

Work safety shoes pictures:

Export history of Safety shoes: