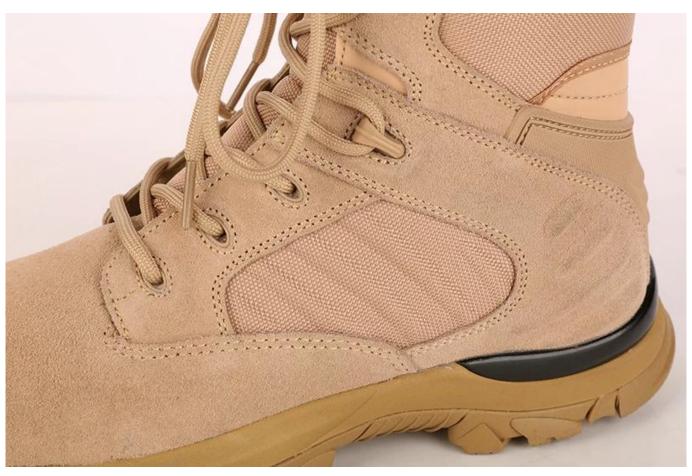

| Product Name:                    | Sandy suede leather military desert combat boots                                                                                           |
|----------------------------------|--------------------------------------------------------------------------------------------------------------------------------------------|
| Item No:                         | 99024                                                                                                                                      |
| Upper and Sole:                  | Suede Leather and fabric upper, EVA+Rubber sole.                                                                                           |
| Toe:                             | 1. Steel toe cap to be impact resistant . (ASTM F2413-05 M I/75 C/75, CE ENISO 20345 STANDARD, A variety of <b>fitting</b> to choose from) |
|                                  | 2. non-steel toe is also provided.                                                                                                         |
| Steel plate :<br>(steel midsole) | 1. Steel plate to be puncture resistant.<br>(ASTM F2413-05 M I/75 C/75, CE ENISO 20345 STANDARD, A variety of fitting to choose from)      |
|                                  | 2. non-steel plate is also provided                                                                                                        |
| Collar:                          | Fabric padded with heavy duty sponge.                                                                                                      |
| Tongue:                          | perfect soft fabric with sponge                                                                                                            |
| Lining:                          | MESH FABRIC                                                                                                                                |
| Sockliner:                       | Comfortable cushion                                                                                                                        |
| Construction:                    | Cemented                                                                                                                                   |
| Height:                          | 8 inch                                                                                                                                     |
| Size:                            | 4—12 (38-46)                                                                                                                               |
| Guarantee:                       | 3 month, heavy duty and solid quality.                                                                                                     |
| Package:                         | Color inner box packing, 10 pairs in a carton                                                                                              |
| Carton Size                      | 67x49x35cm                                                                                                                                 |
| Load quantity of Container:      | 2400-2500pairs /1x20' container                                                                                                            |

## Military desert combat boots detailed pictures: