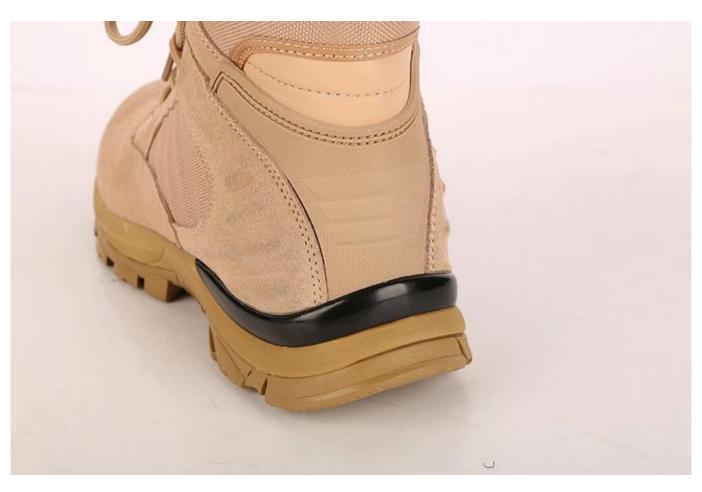

| Product Name:                    | Sandy suede leather military desert combat boots                                                                                           |
|----------------------------------|--------------------------------------------------------------------------------------------------------------------------------------------|
| Item No:                         | 99024                                                                                                                                      |
| Upper and Sole:                  | Suede Leather and fabric upper, EVA+Rubber sole.                                                                                           |
| Toe:                             | 1. Steel toe cap to be impact resistant . (ASTM F2413-05 M I/75 C/75, CE ENISO 20345 STANDARD, A variety of <b>fitting</b> to choose from) |
|                                  | 2. non-steel toe is also provided.                                                                                                         |
| Steel plate :<br>(steel midsole) | 1. Steel plate to be puncture resistant.<br>(ASTM F2413-05 M I/75 C/75, CE ENISO 20345 STANDARD, A variety of fitting to choose from)      |
|                                  | 2. non-steel plate is also provided                                                                                                        |
| Collar:                          | Fabric padded with heavy duty sponge.                                                                                                      |
| Tongue:                          | perfect soft fabric with sponge                                                                                                            |
| Lining:                          | MESH FABRIC                                                                                                                                |
| Sockliner:                       | Comfortable cushion                                                                                                                        |
| Construction:                    | Cemented                                                                                                                                   |
| Height:                          | 8 inch                                                                                                                                     |
| Size:                            | 4—12 (38-46)                                                                                                                               |
| Guarantee:                       | 3 month, heavy duty and solid quality.                                                                                                     |
| Package:                         | Color inner box packing, 10 pairs in a carton                                                                                              |
| Carton Size                      | 67x49x35cm                                                                                                                                 |
| Load quantity of Container:      | 2400-2500pairs /1x20' container                                                                                                            |

## Military desert combat boots detailed pictures: