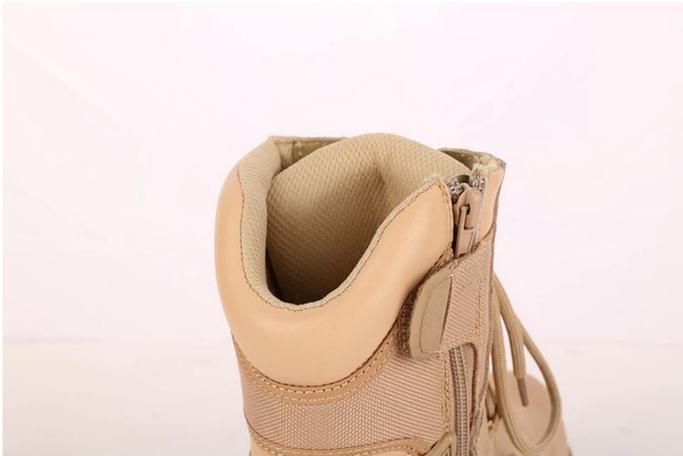

| Product Name:                    | Sandy suede leather military desert combat boots                                                                                           |
|----------------------------------|--------------------------------------------------------------------------------------------------------------------------------------------|
| Item No:                         | 99024                                                                                                                                      |
| Upper and Sole:                  | Suede Leather and fabric upper, EVA+Rubber sole.                                                                                           |
| Toe:                             | 1. Steel toe cap to be impact resistant . (ASTM F2413-05 M I/75 C/75, CE ENISO 20345 STANDARD, A variety of <b>fitting</b> to choose from) |
|                                  | 2. non-steel toe is also provided.                                                                                                         |
| Steel plate :<br>(steel midsole) | 1. Steel plate to be puncture resistant.<br>(ASTM F2413-05 M I/75 C/75, CE ENISO 20345 STANDARD, A variety of fitting to choose from)      |
|                                  | 2. non-steel plate is also provided                                                                                                        |
| Collar:                          | Fabric padded with heavy duty sponge.                                                                                                      |
| Tongue:                          | perfect soft fabric with sponge                                                                                                            |
| Lining:                          | MESH FABRIC                                                                                                                                |
| Sockliner:                       | Comfortable cushion                                                                                                                        |
| Construction:                    | Cemented                                                                                                                                   |
| Height:                          | 8 inch                                                                                                                                     |
| Size:                            | 4—12 (38-46)                                                                                                                               |
| Guarantee:                       | 3 month, heavy duty and solid quality.                                                                                                     |
| Package:                         | Color inner box packing, 10 pairs in a carton                                                                                              |
| Carton Size                      | 67x49x35cm                                                                                                                                 |
| Load quantity of Container:      | 2400-2500pairs /1x20' container                                                                                                            |

## Military desert combat boots detailed pictures: