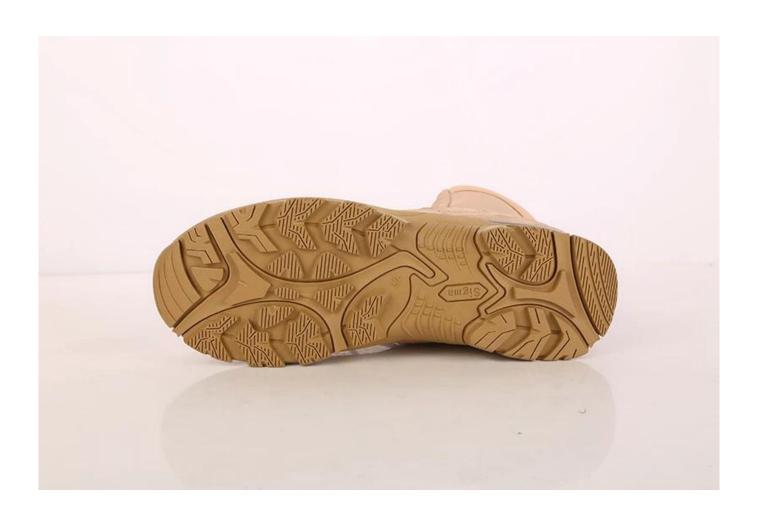

| Product Name:                    | Sandy suede leather military desert combat boots                                                                                           |
|----------------------------------|--------------------------------------------------------------------------------------------------------------------------------------------|
| Item No:                         | 99024                                                                                                                                      |
| Upper and Sole:                  | Suede Leather and fabric upper, EVA+Rubber sole.                                                                                           |
| Toe:                             | 1. Steel toe cap to be impact resistant . (ASTM F2413-05 M I/75 C/75, CE ENISO 20345 STANDARD, A variety of <b>fitting</b> to choose from) |
|                                  | 2. non-steel toe is also provided.                                                                                                         |
| Steel plate :<br>(steel midsole) | 1. Steel plate to be puncture resistant.<br>(ASTM F2413-05 M I/75 C/75, CE ENISO 20345 STANDARD, A variety of fitting to choose from)      |
|                                  | 2. non-steel plate is also provided                                                                                                        |
| Collar:                          | Fabric padded with heavy duty sponge.                                                                                                      |
| Tongue:                          | perfect soft fabric with sponge                                                                                                            |
| Lining:                          | MESH FABRIC                                                                                                                                |
| Sockliner:                       | Comfortable cushion                                                                                                                        |
| Construction:                    | Cemented                                                                                                                                   |
| Height:                          | 8 inch                                                                                                                                     |
| Size:                            | 4—12 (38-46)                                                                                                                               |
| Guarantee:                       | 3 month, heavy duty and solid quality.                                                                                                     |
| Package:                         | Color inner box packing, 10 pairs in a carton                                                                                              |
| Carton Size                      | 67x49x35cm                                                                                                                                 |
| Load quantity of Container:      | 2400-2500pairs /1x20' container                                                                                                            |

## Military desert combat boots detailed pictures: