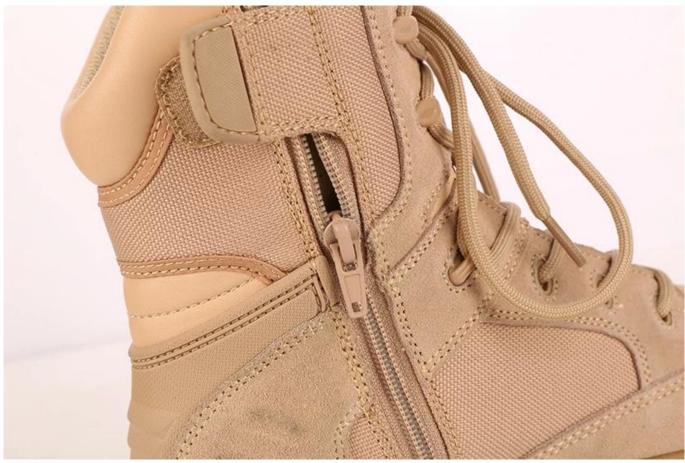

| Product Name:                    | Sandy suede leather military desert combat boots                                                                                           |
|----------------------------------|--------------------------------------------------------------------------------------------------------------------------------------------|
| Item No:                         | 99024                                                                                                                                      |
| Upper and Sole:                  | Suede Leather and fabric upper, EVA+Rubber sole.                                                                                           |
| Toe:                             | 1. Steel toe cap to be impact resistant . (ASTM F2413-05 M I/75 C/75, CE ENISO 20345 STANDARD, A variety of <b>fitting</b> to choose from) |
|                                  | 2. non-steel toe is also provided.                                                                                                         |
| Steel plate :<br>(steel midsole) | 1. Steel plate to be puncture resistant.<br>(ASTM F2413-05 M I/75 C/75, CE ENISO 20345 STANDARD, A variety of fitting to choose from)      |
|                                  | 2. non-steel plate is also provided                                                                                                        |
| Collar:                          | Fabric padded with heavy duty sponge.                                                                                                      |
| Tongue:                          | perfect soft fabric with sponge                                                                                                            |
| Lining:                          | MESH FABRIC                                                                                                                                |
| Sockliner:                       | Comfortable cushion                                                                                                                        |
| Construction:                    | Cemented                                                                                                                                   |
| Height:                          | 8 inch                                                                                                                                     |
| Size:                            | 4—12 (38-46)                                                                                                                               |
| Guarantee:                       | 3 month, heavy duty and solid quality.                                                                                                     |
| Package:                         | Color inner box packing, 10 pairs in a carton                                                                                              |
| Carton Size                      | 67x49x35cm                                                                                                                                 |
| Load quantity of Container:      | 2400-2500pairs /1x20' container                                                                                                            |

## Military desert combat boots detailed pictures: