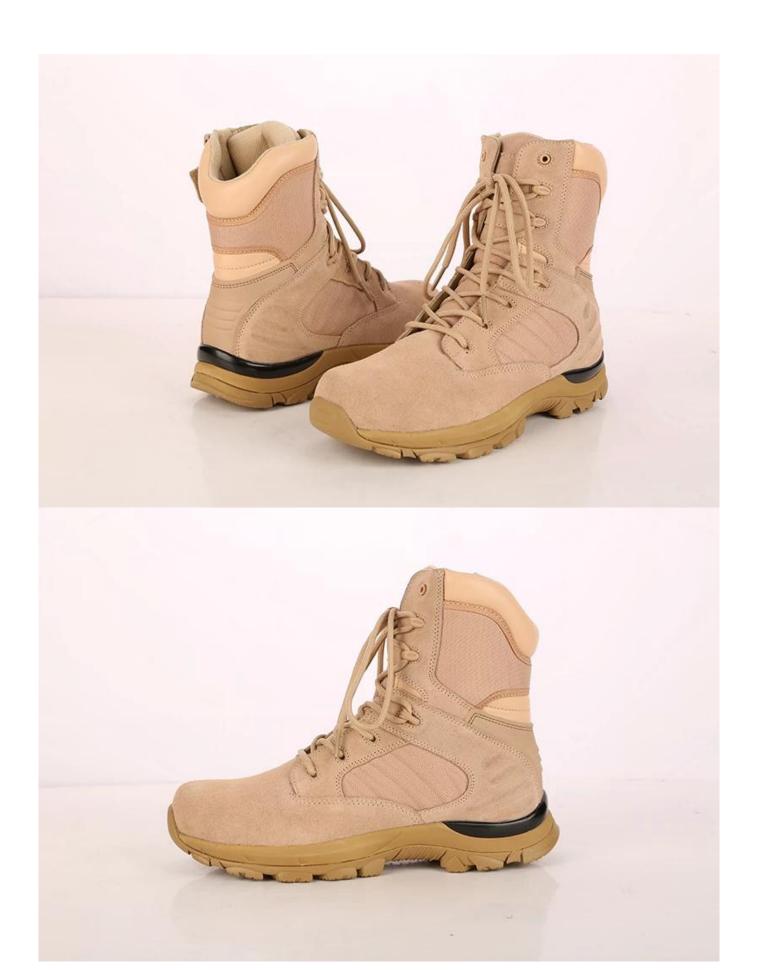

| Product Name:                    | Sandy suede leather military desert combat boots                                                                                           |
|----------------------------------|--------------------------------------------------------------------------------------------------------------------------------------------|
| Item No:                         | 99024                                                                                                                                      |
| Upper and Sole:                  | Suede Leather and fabric upper, EVA+Rubber sole.                                                                                           |
| Toe:                             | 1. Steel toe cap to be impact resistant . (ASTM F2413-05 M I/75 C/75, CE ENISO 20345 STANDARD, A variety of <b>fitting</b> to choose from) |
|                                  | 2. non-steel toe is also provided.                                                                                                         |
| Steel plate :<br>(steel midsole) | 1. Steel plate to be puncture resistant.<br>(ASTM F2413-05 M I/75 C/75, CE ENISO 20345 STANDARD, A variety of fitting to choose from)      |
|                                  | 2. non-steel plate is also provided                                                                                                        |
| Collar:                          | Fabric padded with heavy duty sponge.                                                                                                      |
| Tongue:                          | perfect soft fabric with sponge                                                                                                            |
| Lining:                          | MESH FABRIC                                                                                                                                |
| Sockliner:                       | Comfortable cushion                                                                                                                        |
| Construction:                    | Cemented                                                                                                                                   |
| Height:                          | 8 inch                                                                                                                                     |
| Size:                            | 4—12 (38-46)                                                                                                                               |
| Guarantee:                       | 3 month, heavy duty and solid quality.                                                                                                     |
| Package:                         | Color inner box packing, 10 pairs in a carton                                                                                              |
| Carton Size                      | 67x49x35cm                                                                                                                                 |
| Load quantity of Container:      | 2400-2500pairs /1x20' container                                                                                                            |

## Military desert combat boots detailed pictures: