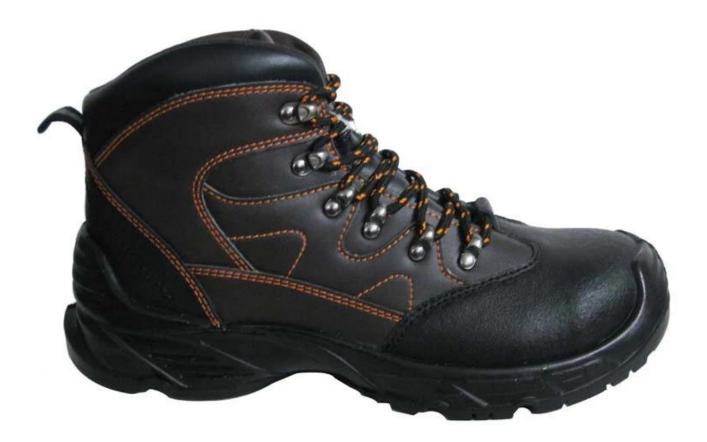

|
| Guarantee:                       | 3 month, heavy duty and solid quality.                                                                                                        |
| Package:                         | Color inner box packing, 10 pairs in a carton                                                                                                 |
| Carton Size                      | 56x38x31.5cm (38-40);<br>58.5x40x32.5cm (41-43);<br>61x42x35cm (44-46)                                                                        |
| Load quantity of Container:      | 3750pairs/ 1x20' container<br>7500pairs/ 1x40' container<br>9050pairs/ 1x40' HQ                                                               |

# Work shoes pictures:







### FAQ:

1.Question: What is your MOQ ?

----Our MOQ is 1000 pairs per style with mixed size.

2.Question: Can i ask one pair samples before place order?

----Yes we can send you one pair sample for free as your quality check, but customer need to pay courier cost by themselves ,such as DHL,TNT, Fedex, EMS etc. 3.Question: Do you have CE certificate ,we need it to clear custom? ----Yes, our products can meet CE standard ,and we have cooperation relationship with different international

labs, including interteck from UK, CTC from France SABS from South Africa etc

**4.Question:** What is your payment , how can we pay you ? ----Our company can accept both T/T, and L/C payment. If you have any other payment requirements ,please

#### leave message or contact our online salesman directly