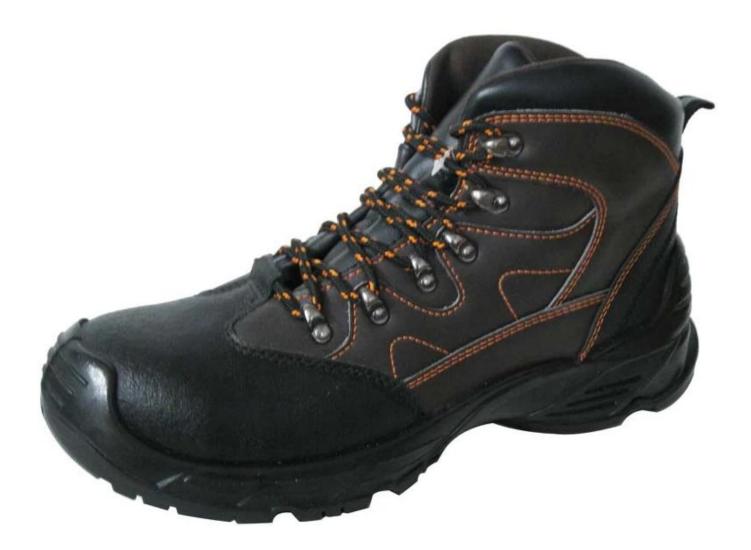

|
| Guarantee:                       | 3 month, heavy duty and solid quality.                                                                                                        |
| Package:                         | Color inner box packing, 10 pairs in a carton                                                                                                 |
| Carton Size                      | 56x38x31.5cm (38-40);<br>58.5x40x32.5cm (41-43);<br>61x42x35cm (44-46)                                                                        |
| Load quantity of Container:      | 3750pairs/ 1x20' container<br>7500pairs/ 1x40' container<br>9050pairs/ 1x40' HQ                                                               |

# Work shoes pictures:







### FAQ:

1.Question: What is your MOQ ?

----Our MOQ is 1000 pairs per style with mixed size.

2.Question: Can i ask one pair samples before place order?

----Yes we can send you one pair sample for free as your quality check, but customer need to pay courier cost by themselves ,such as DHL,TNT, Fedex, EMS etc. 3.Question: Do you have CE certificate ,we need it to clear custom? ----Yes, our products can meet CE standard ,and we have cooperation relationship with different international

labs, including interteck from UK, CTC from France SABS from South Africa etc

**4.Question:** What is your payment , how can we pay you ? ----Our company can accept both T/T, and L/C payment. If you have any other payment requirements ,please

#### leave message or contact our online salesman direct