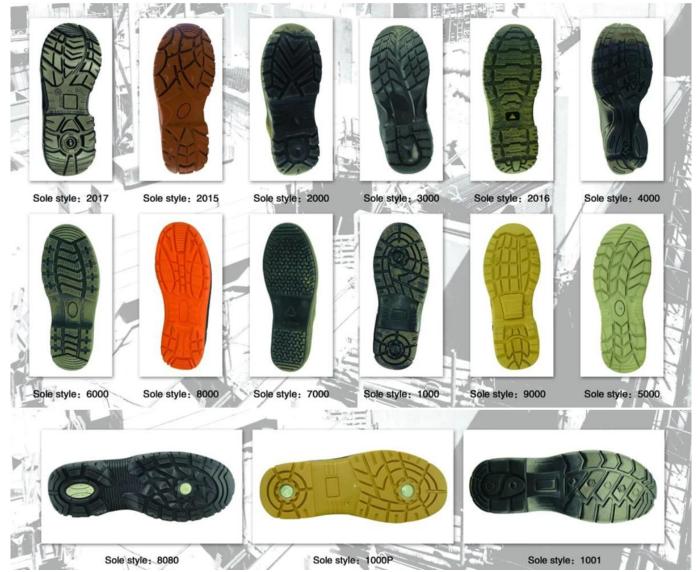

ves ,such as DHL,TNT, Fedex, EMS etc. 3.Question: Do you have CE certificate ,we need it to clear custom? ----Yes, our products can meet CE standard ,and we have cooperation relationship with different international

labs, including interteck from UK, CTC from France SABS from South Africa etc

**4.Question:** What is your payment , how can we pay you ? ----Our company can accept both T/T, and L/C payment. If you have any other payment requirements ,please

#### leave message or contact our online salesman directly.

5. Question: What is the quality guarantee time? ----This sytle safety shoes are offered 3 month quality guarantee after shipping. If the shoes are broken within 3 month, please contact us, we will compensate you new shoes without any payment.

## Work shoes sole model show:



# The brand of work shoes for choosing: