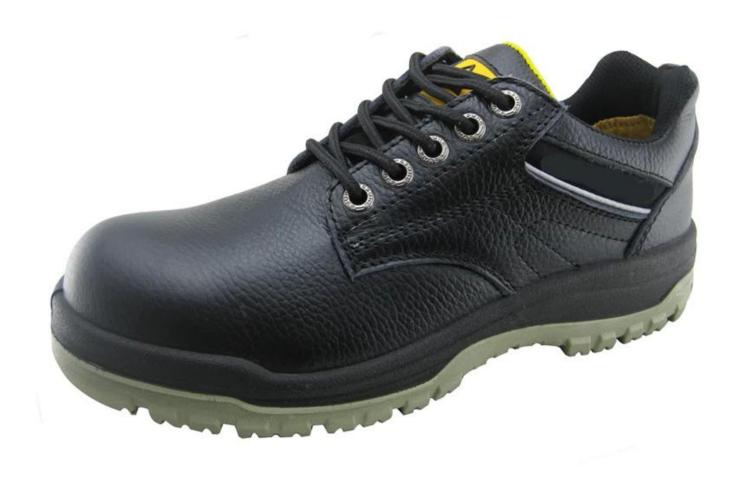

| Product Name:                    | Genuine leather PU sole working safety shoes                                                                                                |
|----------------------------------|---------------------------------------------------------------------------------------------------------------------------------------------|
| Item No:                         | 0165                                                                                                                                        |
| Upper and Sole:                  | Genuine leather upper, PU dual density sole.                                                                                                |
| Toe:                             | 1. Steel toe cap to be impact resistant .  (ASTM F2413-05 M I/75 C/75, CE ENISO 20345 STANDARD, A variety of <b>fitting</b> to choose from) |
|                                  | 2. non-steel toe is also provided.                                                                                                          |
| Steel plate :<br>(steel midsole) | 1. Steel plate to be puncture resistant. (ASTM F2413-05 M I/75 C/75, CE ENISO 20345 STANDARD, A variety of fitting to choose from)          |
|                                  | 2. non-steel plate is also provided                                                                                                         |
| Collar:                          | PU padded with heavy duty sponge.                                                                                                           |
| Tongue:                          | perfect soft PU                                                                                                                             |
| Lining:                          | MESH FABRIC                                                                                                                                 |
| Sockliner:                       | Comfortable cushion                                                                                                                         |
| Construction:                    | PU injection                                                                                                                                |
| Height:                          | Low Cut                                                                                                                                     |
| Size:                            | 4—12 (38-46)                                                                                                                                |
| Guarantee:                       | 3 month, heavy duty and solid quality.                                                                                                      |
| Package:                         | Color inner box packing, 10 pairs in a carton                                                                                               |
| Carton Size                      | 56x38x31.5cm (38-40);<br>58.5x40x32.5cm (41-43);<br>61x42x35cm (44-46)                                                                      |
| Load quantity of Conta           | ainer: 3300-3500pairs /1x20' container<br>8200-9000pairs /1x40' HQ container                                                                |

## Genuine leather working safety shoes:

Safety shoes sole model show: