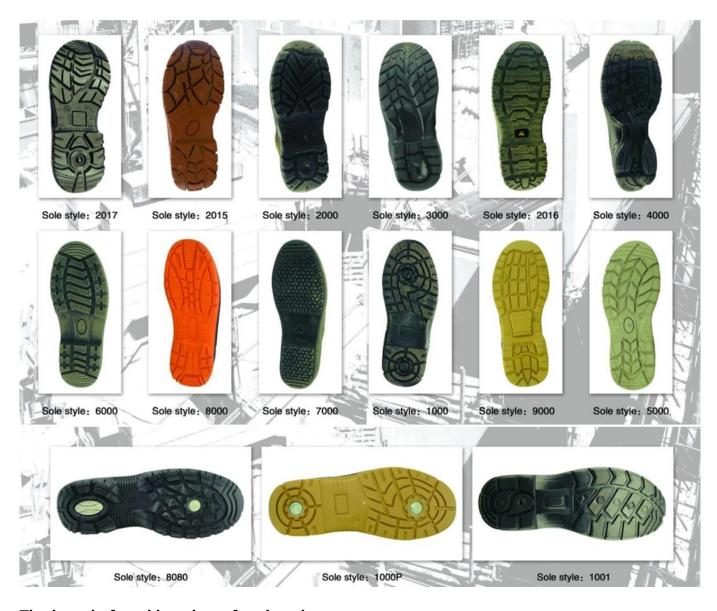

|
| Guarantee:                       | 3 month, heavy duty and solid quality.                                                                                                      |
| Package:                         | Color inner box packing, 10 pairs in a carton                                                                                               |
| Carton Size                      | 56x38x31.5cm (38-40);<br>58.5x40x32.5cm (41-43);<br>61x42x35cm (44-46)                                                                      |
| Load quantity of Conta           | ainer: 3300-3500pairs /1x20' container<br>8200-9000pairs /1x40' HQ container                                                                |

## Genuine leather working safety shoes:



Safety shoes sole model show:



## The brand of working shoes for choosing:





















**Working shoes production process:** 

## **Production Process**



Inspection Packing Finish Products