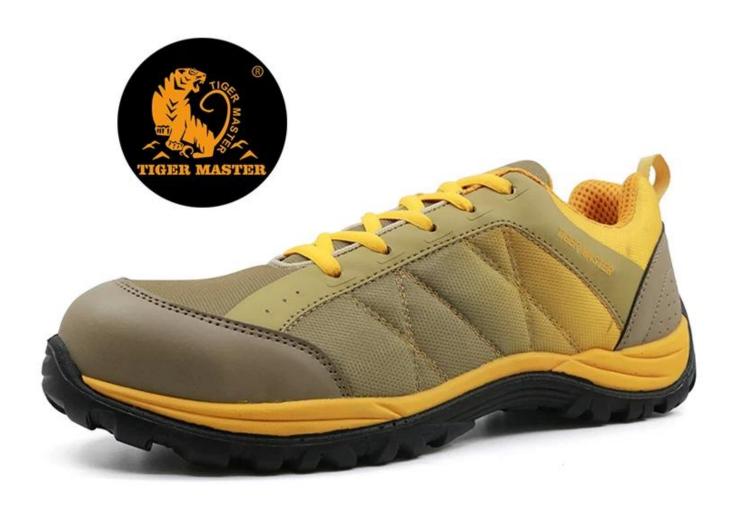

## **Product Description**

| Product Name:                  | PU injection super lightweight fashionable sport hiking safety shoes workshop              |
|--------------------------------|--------------------------------------------------------------------------------------------|
| Item No:                       | BTA026                                                                                     |
| Upper and Sole:                | Upper: Toe part is PU, body is High density fabric Sole: PU sole technique with creativity |
| Toe:                           | 1. Fiber glass toe to be impact resistant 200J                                             |
|                                | 2. non-Fiber glass toe is also provided.                                                   |
| Midsole :                      | 1. Kevlar insole to be puncture resistant 1100 Newton.                                     |
|                                | 2. non-kevlar insole is also provided                                                      |
| Weight:                        | 0.85-0.9 kgs/ pr                                                                           |
| Tongue:                        | High density fabric                                                                        |
| Lining:                        | Breathable yellow air & dry sandwich mesh fabric                                           |
| Sockliner:                     | HI-POLY (Greatly reduce your feet pain & fatigue from daily work)                          |
| Construction:                  | PU injection (similar as cemented MD sole)                                                 |
| Height:                        | Low ankle                                                                                  |
| Size:                          | 3—13 (37-47)                                                                               |
| Standard:                      | S1P SRC                                                                                    |
| Guarantee:                     | 12 months                                                                                  |
| Package:                       | Color inner box packing, 10 pairs in a carton                                              |
| Carton Size                    | 58.5x40x32.5cm                                                                             |
| Load quantity of<br>Container: | 3500pairs /1x20' container<br>7000pairs /1x40' container                                   |

**Product Pictures** 