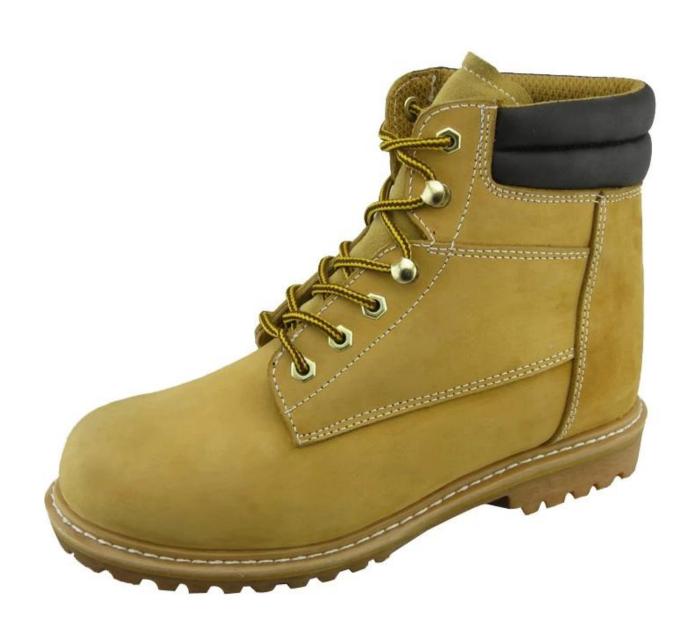

| Product Name:                    | Goodyear welted safety boots                                                                                                                                                                                                                                                                                                         |
|----------------------------------|--------------------------------------------------------------------------------------------------------------------------------------------------------------------------------------------------------------------------------------------------------------------------------------------------------------------------------------|
| Item No:                         | 97041                                                                                                                                                                                                                                                                                                                                |
| Upper and Sole:                  | Nubuck leahter (A variety of leather to choose from, such as crazy horse leather, oil full grain leather, pull-up leather, waxy full grain leather, grain tumble leather, suede leataher etc.).  Perfect rubber material, abrasion resistant, oil and slip resistant(thick and heavy duty layer, A variety of styles to choose from) |
| Toe:                             | 1. Steel toe cap to be impact resistant . (ASTM F2413-05 M I/75 C/75, CE ENISO 20345 STANDARD, A variety of <b>fitting</b> to choose from)                                                                                                                                                                                           |
|                                  | 2. non-steel toe is also provided.                                                                                                                                                                                                                                                                                                   |
| Steel plate :<br>(steel midsole) | 1. Steel plate to be puncture resistant.<br>(ASTM F2413-05 M I/75 C/75, CE ENISO 20345 STANDARD, A variety of fitting to choose from)                                                                                                                                                                                                |
|                                  | 2. non-steel plate is also provided                                                                                                                                                                                                                                                                                                  |
| Collar:                          | PU padded with heavy duty sponge.                                                                                                                                                                                                                                                                                                    |
| Tongue:                          | perfect soft nubuck leather                                                                                                                                                                                                                                                                                                          |
| Lining:                          | NON-WOVEN CAMBRELLA (MESH FABRIC, AND LEATHER CAN BE PROVIDED)                                                                                                                                                                                                                                                                       |
| Sockliner:                       | Comfortable cushion                                                                                                                                                                                                                                                                                                                  |
| Construction:                    | Goodyear welted                                                                                                                                                                                                                                                                                                                      |
| Height:                          | 6 inch                                                                                                                                                                                                                                                                                                                               |
| Size:                            | 4—12 (38-46)                                                                                                                                                                                                                                                                                                                         |
| Guarantee:                       | 5 month, heavy duty and solid quality.                                                                                                                                                                                                                                                                                               |
| Package:                         | Color inner box packing, 10 pairs in a carton                                                                                                                                                                                                                                                                                        |
| Carton Size                      | 65x48x36cm                                                                                                                                                                                                                                                                                                                           |
| Load quantity of Container:      | 2600pairs /1x20' container<br>5200pairs /1x40' container                                                                                                                                                                                                                                                                             |

Good year welted safety boots features:

- 1)OEM business
- 2)Good year welted construction, heavy duty rubber outsole, traditional technology
- 3) with steel toe only, with steel toe and steel plate, non-safety are all provided.
- 4) Guarantee: 6 month, heavy duty and solid quality.

## Safety boots show: