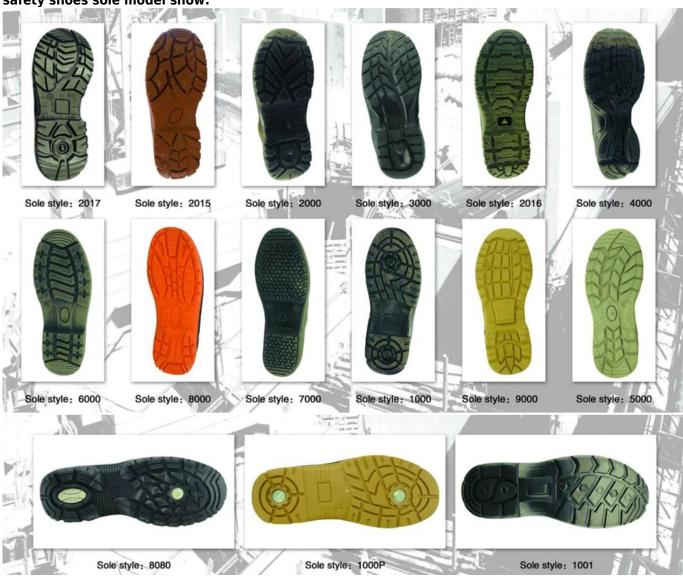

## Manager brand safety shoes sole show:

safety shoes sole model show:

The other brand for safety shoes: