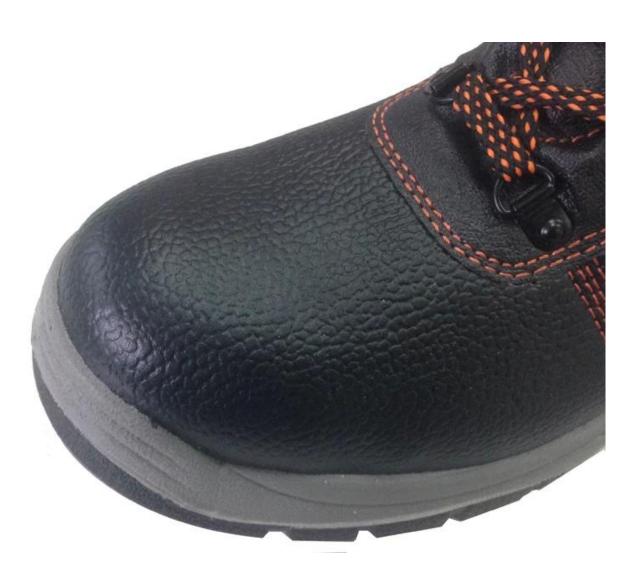

|
| Guarantee:                       | 3 month, heavy duty and solid quality.                                                                                                     |
| Package:                         | Color inner box packing, 10 pairs in a carton                                                                                              |
| Carton Size                      | 56x38x31.5cm (38-40);<br>58.5x40x32.5cm (41-43);<br>61x42x35cm (44-46)                                                                     |
| Load quantity of Container:      | 3300pairs /1x20' container<br>8200pairs /1x40' HQ container                                                                                |

## Manager brand safety shoes show:







## Manager brand safety shoes sole show:



safety shoes sole model show:



The other brand for safety shoes: