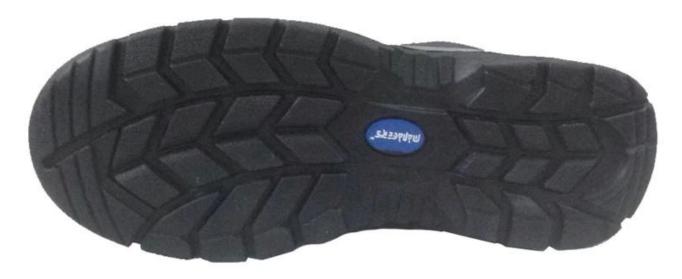

## Manager brand safety shoes sole show:

safety shoes sole model show:

The other brand for safety shoes: