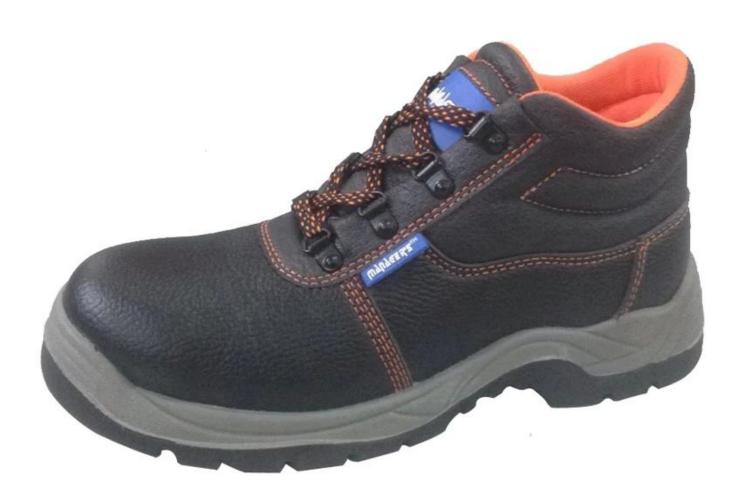

|
| Guarantee:                       | 3 month, heavy duty and solid quality.                                                                                                     |
| Package:                         | Color inner box packing, 10 pairs in a carton                                                                                              |
| Carton Size                      | 56x38x31.5cm (38-40);<br>58.5x40x32.5cm (41-43);<br>61x42x35cm (44-46)                                                                     |
| Load quantity of Container:      | 3300pairs /1x20' container<br>8200pairs /1x40' HQ container                                                                                |

## Manager brand safety shoes show:







## Manager brand safety shoes sole show:



safety shoes sole model show:



The other brand for safety shoes: