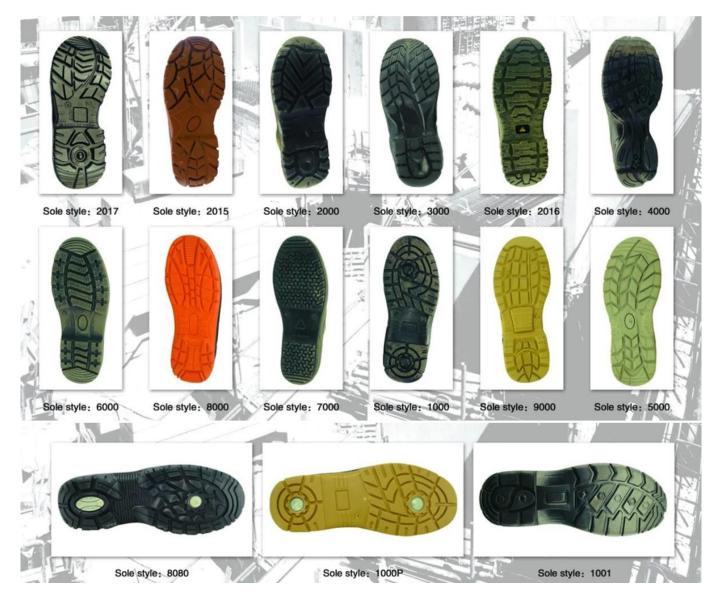

tc.

3.Question: Do you have CE certificate ,we need it to clear custom?

----Yes, our products can meet CE standard ,and we have cooperation relationship with different international labs, including interteck from UK, CTC from France SABS from South Africa etc

4.Question: What is your payment , how can we pay you ? ----Our company can accept both T/T, and L/C payment. If you have any other payment requirements ,please leave message or contact our online salesman directly.

5. Question: What is the quality guarantee time?

----This sytle safety shoes are offered 3 month quality guarantee after shipping. If the shoes are broken within 3 month, please contact us, we will compensate you new shoes without any payment.

## HS1001 action Safety shoes pictures:



Safety shoes sole model show:



## The brand of action safety shoes: