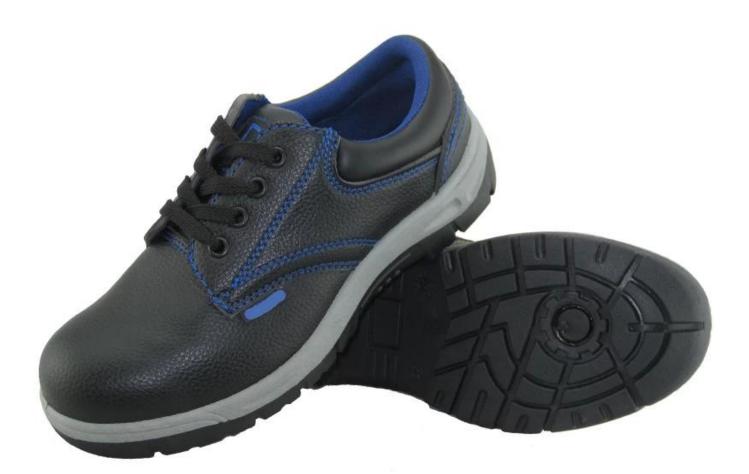

es ,such as DHL,TNT, Fedex, EMS etc.

3.Question: Do you have CE certificate ,we need it to clear custom?

----Yes, our products can meet CE standard ,and we have cooperation relationship with different international labs, including interteck from UK, CTC from France SABS from South Africa etc

4.Question: What is your payment , how can we pay you ? ----Our company can accept both T/T, and L/C payment. If you have any other payment requirements ,please leave message or contact our online salesman directly.

5. Question: What is the quality guarantee time?

----This sytle safety shoes are offered 3 month quality guarantee after shipping. If the shoes are broken within 3 month, please contact us, we will compensate you new shoes without any payment.

## HS1001 action Safety shoes pictures:



Safety shoes sole model show:



## The brand of action safety shoes: