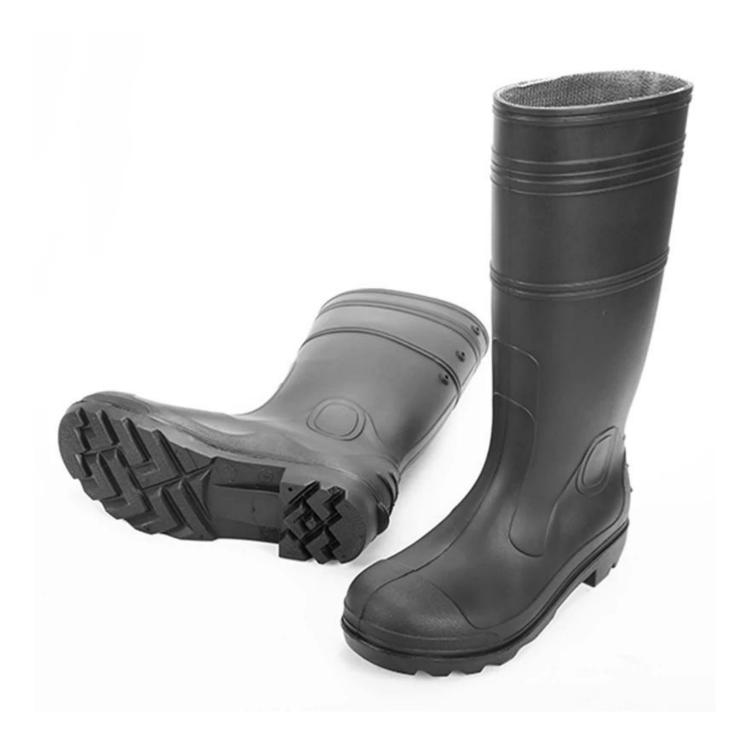

| <b>F</b>        |                                                                                                                                                                                                                               |
|-----------------|-------------------------------------------------------------------------------------------------------------------------------------------------------------------------------------------------------------------------------|
| Product Name:   | black men pvc safety rain boot for industry                                                                                                                                                                                   |
| Item No:        | QH-001                                                                                                                                                                                                                        |
| Color           | Black upper with black sole                                                                                                                                                                                                   |
| Size:           | 37-47 (3-13)                                                                                                                                                                                                                  |
| Height:         | 38 cm (AVERAGE)                                                                                                                                                                                                               |
| Average weight  | 1.8kgs/pr                                                                                                                                                                                                                     |
| upper material  | 100% pure PVC material                                                                                                                                                                                                        |
| Lining          | Polyester (easily dried Fabric)                                                                                                                                                                                               |
| Construction    | PVC injection                                                                                                                                                                                                                 |
| Standard        | Meet CE standard                                                                                                                                                                                                              |
| Characteristics | <ol> <li>water, oil, acid, alkali, slip, impact, puncture resistant,</li> <li>outsole is abrasion resistant.</li> <li>Ankle protection, energy absorption on the heel seat region, strengthening toe<br/>and heel.</li> </ol> |
| Guarantee:      | 6 months, robust and solid quality.                                                                                                                                                                                           |
| Package:        | 1 pair per poly bag, 10 pairs per carton                                                                                                                                                                                      |
| G.W./N.W.:      | 20KGS / 18KGS                                                                                                                                                                                                                 |
| Sample:         | one piece is free, freight charge will be paid by buyer                                                                                                                                                                       |
| Sample time:    | 7 days                                                                                                                                                                                                                        |