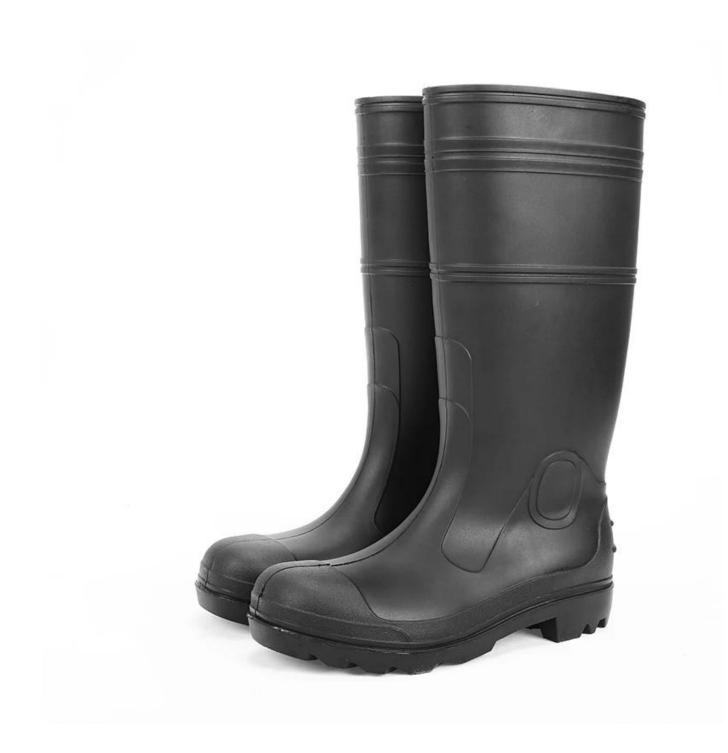

| <b>F</b>        |                                                                                                                                                                                                                               |
|-----------------|-------------------------------------------------------------------------------------------------------------------------------------------------------------------------------------------------------------------------------|
| Product Name:   | black men pvc safety rain boot for industry                                                                                                                                                                                   |
| Item No:        | QH-001                                                                                                                                                                                                                        |
| Color           | Black upper with black sole                                                                                                                                                                                                   |
| Size:           | 37-47 (3-13)                                                                                                                                                                                                                  |
| Height:         | 38 cm (AVERAGE)                                                                                                                                                                                                               |
| Average weight  | 1.8kgs/pr                                                                                                                                                                                                                     |
| upper material  | 100% pure PVC material                                                                                                                                                                                                        |
| Lining          | Polyester (easily dried Fabric)                                                                                                                                                                                               |
| Construction    | PVC injection                                                                                                                                                                                                                 |
| Standard        | Meet CE standard                                                                                                                                                                                                              |
| Characteristics | <ol> <li>water, oil, acid, alkali, slip, impact, puncture resistant,</li> <li>outsole is abrasion resistant.</li> <li>Ankle protection, energy absorption on the heel seat region, strengthening toe<br/>and heel.</li> </ol> |
| Guarantee:      | 6 months, robust and solid quality.                                                                                                                                                                                           |
| Package:        | 1 pair per poly bag, 10 pairs per carton                                                                                                                                                                                      |
| G.W./N.W.:      | 20KGS / 18KGS                                                                                                                                                                                                                 |
| Sample:         | one piece is free, freight charge will be paid by buyer                                                                                                                                                                       |
| Sample time:    | 7 days                                                                                                                                                                                                                        |