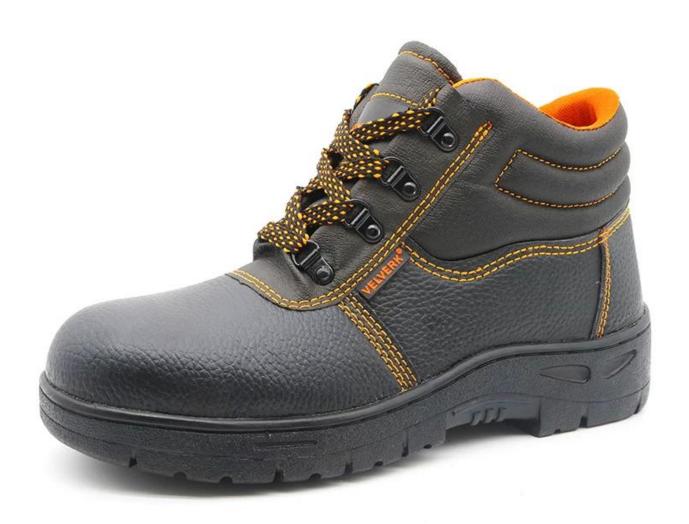

#### **Product Description**

- 1. The Velverk safety shoes is an updated style that providing improved fit and comfortability. This lace-up working shoe also features superior work protection, a slip-resistant rubber outsole for excellent stability.
- 2. Mesh and moisture-wicking textile linings for a drier, more breathable foot environment.
- 3. Removable metatomical EVA footbed provides long-lasting underfoot support and comfort.
- 4. Iron toe cap for safety shoes to be impact resistant. To protect your feet toe without hazard.
- 5. Iron mid plate insert the safety shoes to be puncture resistant. To protect your feet without puncture by nail or sharp objects.
- 6. Made by PU artificial leather upper, Comfortable, highly flexible, anti dust and wind.
- 7. Cemented construction, Stable quality, environmental protection.
- 8. Safety Shoes Catagory:

| Item No:        | RB1020                                                                                                                                                 |  |  |  |  |
|-----------------|--------------------------------------------------------------------------------------------------------------------------------------------------------|--|--|--|--|
| Upper and Sole: | Upper: PU artificial leather; Sole: Rubber                                                                                                             |  |  |  |  |
| Toe:            | 1. Iron toe cap to be impact resistant.                                                                                                                |  |  |  |  |
|                 | 2. non is also provided.                                                                                                                               |  |  |  |  |
| Midsole :       | 1. Iron mid plate to be puncture resistant.                                                                                                            |  |  |  |  |
|                 | 2. non is also provided                                                                                                                                |  |  |  |  |
| Collar:         | PU artificial leather                                                                                                                                  |  |  |  |  |
| Tongue:         | PU artificial leather                                                                                                                                  |  |  |  |  |
| Lining:         | Soft orange air mesh fabric lining for a comfort fit                                                                                                   |  |  |  |  |
| Shoe pads:      | Removable moulded EVA insole offers superior underfoot support and cushioned comfort                                                                   |  |  |  |  |
| Construction:   | Cemented                                                                                                                                               |  |  |  |  |
| Height:         | Middle cut                                                                                                                                             |  |  |  |  |
| Size:           | 36-47                                                                                                                                                  |  |  |  |  |
| Standard:       | Sb-P SRC or others                                                                                                                                     |  |  |  |  |
| Guarantee:      | 1 month The sole is not broken from the middle or pulled off within six month after the goods getting to destination port. No guarantee for the upper. |  |  |  |  |

### **Product Pictures**

200 JOULE TOECAP

SLIP- SHOCK RESISTANT ABSORPTION

ANTI-STATIC PETROL AND CHEMICAL RESISTANT

ANTI-NAIL MIDSOLE

OIL RESISTANT