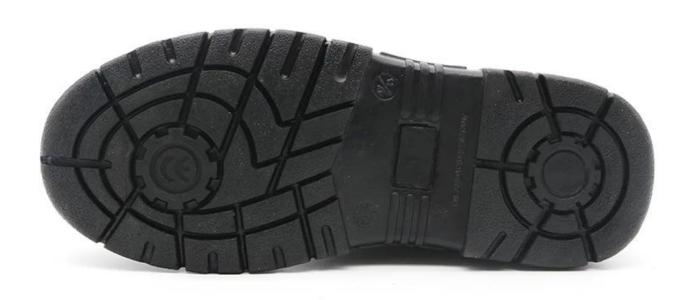

| Item No:        | RB1020                                                                                                                                                 |  |  |  |  |
|-----------------|--------------------------------------------------------------------------------------------------------------------------------------------------------|--|--|--|--|
| Upper and Sole: | Upper: PU artificial leather; Sole: Rubber                                                                                                             |  |  |  |  |
| Toe:            | 1. Iron toe cap to be impact resistant.                                                                                                                |  |  |  |  |
|                 | 2. non is also provided.                                                                                                                               |  |  |  |  |
| Midsole :       | 1. Iron mid plate to be puncture resistant.                                                                                                            |  |  |  |  |
|                 | 2. non is also provided                                                                                                                                |  |  |  |  |
| Collar:         | PU artificial leather                                                                                                                                  |  |  |  |  |
| Tongue:         | PU artificial leather                                                                                                                                  |  |  |  |  |
| Lining:         | Soft orange air mesh fabric lining for a comfort fit                                                                                                   |  |  |  |  |
| Shoe pads:      | Removable moulded EVA insole offers superior underfoot support and cushioned comfort                                                                   |  |  |  |  |
| Construction:   | Cemented                                                                                                                                               |  |  |  |  |
| Height:         | Middle cut                                                                                                                                             |  |  |  |  |
| Size:           | 36-47                                                                                                                                                  |  |  |  |  |
| Standard:       | Sb-P SRC or others                                                                                                                                     |  |  |  |  |
| Guarantee:      | 1 month The sole is not broken from the middle or pulled off within six month after the goods getting to destination port. No guarantee for the upper. |  |  |  |  |

| Function: | Slip/ oil/ acid/ petrol/ chemical/ impact/ puncture resistant, shock absorption. |
|-----------|----------------------------------------------------------------------------------|
| Package:  | 1 pair per color box, 10 pairs per carton. Carton size: 59 x 44 x 33 cm          |
|           | 3200pairs /1x20' container<br>6400pairs /1x40' container                         |