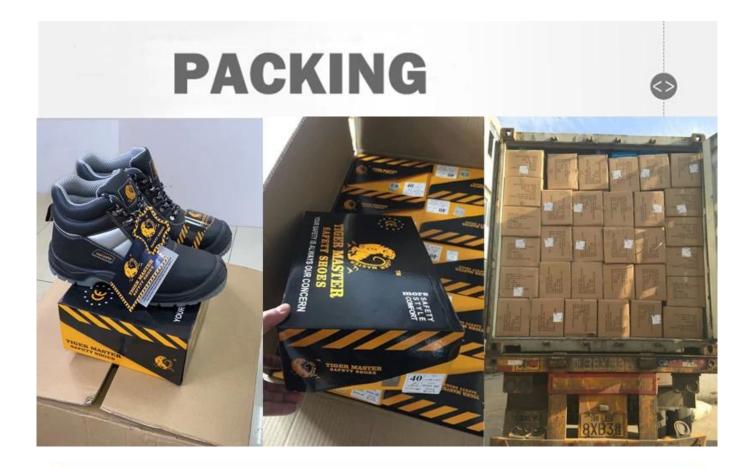

| Function: | Slip/ oil/ acid/ petrol/ chemical/ impact/ puncture resistant, shock absorption. |
|-----------|----------------------------------------------------------------------------------|
| Package:  | 1 pair per color box, 10 pairs per carton. Carton size: 59 x 44 x 33 cm          |
|           | 3200pairs /1x20' container<br>6400pairs /1x40' container                         |