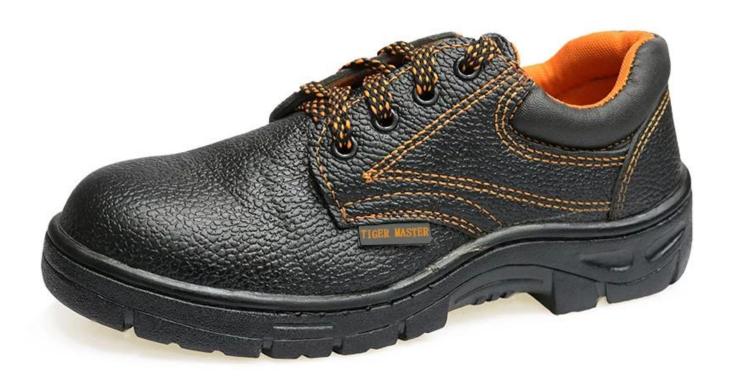

| Product Name:               | Low ankle pu upper rubber sole cemented construction very cheap safety shoes                                                           |
|-----------------------------|----------------------------------------------------------------------------------------------------------------------------------------|
| Item No:                    | RB1030                                                                                                                                 |
| Upper and Sole:             | PU artificial leather upper, rubber sole                                                                                               |
| Toe:                        | 1. Steel toe to be impact resistant . (ASTM F2413-05 M I/75 C/75, CE ENISO 20345 STANDARD, A variety of <b>fitting</b> to choose from) |
|                             | 2. non-steel toe is also provided.                                                                                                     |
| plate :                     | 1. Steel plate to be puncture resistant.<br>(ASTM F2413-05 M I/75 C/75, CE ENISO 20345 STANDARD, A variety of fitting to choose from)  |
|                             | 2. non-steel plate is also provided                                                                                                    |
| Collar:                     | PU artificial leather with sponge                                                                                                      |
| Tongue:                     | PU artificial leather                                                                                                                  |
| Lining:                     | Orange mesh fabric                                                                                                                     |
| Sockliner:                  | Moulded EVA coated with mesh fabric                                                                                                    |
| Construction:               | Cemented                                                                                                                               |
| Height:                     | Low ankle                                                                                                                              |
| Size:                       | 4—12 (38-46)                                                                                                                           |
| Guarantee:                  | No                                                                                                                                     |
| Package:                    | Color inner box packing, 10 pairs in a carton                                                                                          |
| Carton Size                 | 58.5x40x32.5cm                                                                                                                         |
| Load quantity of Container: | 3500pairs /1x20' container<br>7000pairs /1x40' container                                                                               |