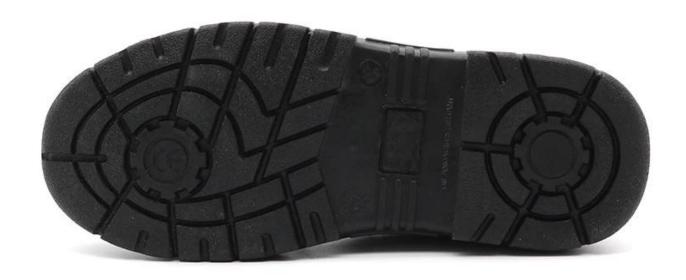

## **Product Description**

| Product Name:                  | Anti slip iron toe puncture proof men's cheap safety shoes mid cut                                                                                      |  |  |  |  |
|--------------------------------|---------------------------------------------------------------------------------------------------------------------------------------------------------|--|--|--|--|
| Item No:                       | RB1040                                                                                                                                                  |  |  |  |  |
| Upper and Sole:                | Upper: PU artificial leather; Sole: Rubber                                                                                                              |  |  |  |  |
| Toe:                           | 1. Iron toe cap to be impact resistant. To protect your feet toe without hazard.                                                                        |  |  |  |  |
|                                | 2. non is also provided.                                                                                                                                |  |  |  |  |
| Midsole :                      | 1. Iron midplate to be puncture resistant. To protect your feet without puncture by nail or sharp objects.                                              |  |  |  |  |
|                                | 2. non is also provided                                                                                                                                 |  |  |  |  |
| Tongue:                        | PU artificial leather                                                                                                                                   |  |  |  |  |
| Collar:                        | PU artificial leather                                                                                                                                   |  |  |  |  |
| Lining:                        | Soft air mesh fabric lining for a comfort fit                                                                                                           |  |  |  |  |
| Shoe pads:                     | Removable moulded EVA insole offers superior underfoot support and cushioned comfort                                                                    |  |  |  |  |
| Construction:                  | Cemented                                                                                                                                                |  |  |  |  |
| Height:                        | Mid cut                                                                                                                                                 |  |  |  |  |
| Size:                          | 36-47                                                                                                                                                   |  |  |  |  |
| Standard:                      | CE EN ISO 20345:2011 SB-P SRC or others.                                                                                                                |  |  |  |  |
| Guarantee:                     | 1 months The sole is not broken from the middle or pulled off within six month after the goods getting to destination port. No guarantee for the upper. |  |  |  |  |
| Function:                      | Slip/ oil/ acid/ petrol/ chemical/ impact/ puncture resistant, shock absorption, durable, antistatic & waterproof available                             |  |  |  |  |
| Package:                       | 1 pair per color box, 10 pairs per carton. Carton size: 59 x 44 x 33 cm                                                                                 |  |  |  |  |
| Load quantity of<br>Container: | 3200pairs /1x20' container<br>6400pairs /1x40' container                                                                                                |  |  |  |  |
|                                |                                                                                                                                                         |  |  |  |  |

## **Product Pictures**

SHOCK

ANTI-STATIC PETROL AND CHEMICAL RESISTANT

ANTI-NAIL MIDSOLE

OIL RESISTANT