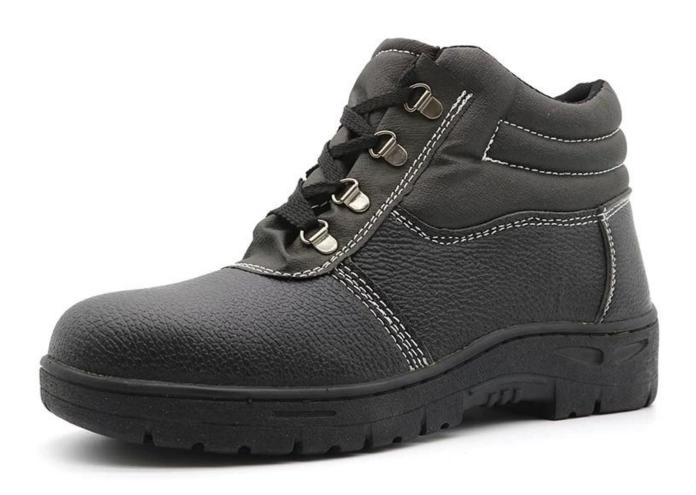

## **Product Description**

| Product Name:                  | Anti slip iron toe puncture proof men's cheap safety shoes mid cut                                                                                      |  |  |  |  |
|--------------------------------|---------------------------------------------------------------------------------------------------------------------------------------------------------|--|--|--|--|
| Item No:                       | RB1040                                                                                                                                                  |  |  |  |  |
| Upper and Sole:                | Upper: PU artificial leather; Sole: Rubber                                                                                                              |  |  |  |  |
| Toe:                           | 1. Iron toe cap to be impact resistant. To protect your feet toe without hazard.                                                                        |  |  |  |  |
|                                | 2. non is also provided.                                                                                                                                |  |  |  |  |
| Midsole :                      | 1. Iron midplate to be puncture resistant. To protect your feet without puncture by nail or sharp objects.                                              |  |  |  |  |
|                                | 2. non is also provided                                                                                                                                 |  |  |  |  |
| Tongue:                        | PU artificial leather                                                                                                                                   |  |  |  |  |
| Collar:                        | PU artificial leather                                                                                                                                   |  |  |  |  |
| Lining:                        | Soft air mesh fabric lining for a comfort fit                                                                                                           |  |  |  |  |
| Shoe pads:                     | Removable moulded EVA insole offers superior underfoot support and cushioned comfort                                                                    |  |  |  |  |
| Construction:                  | Cemented                                                                                                                                                |  |  |  |  |
| Height:                        | Mid cut                                                                                                                                                 |  |  |  |  |
| Size:                          | 36-47                                                                                                                                                   |  |  |  |  |
| Standard:                      | CE EN ISO 20345:2011 SB-P SRC or others.                                                                                                                |  |  |  |  |
| Guarantee:                     | 1 months The sole is not broken from the middle or pulled off within six month after the goods getting to destination port. No guarantee for the upper. |  |  |  |  |
| Function:                      | Slip/ oil/ acid/ petrol/ chemical/ impact/ puncture resistant, shock absorption, durable, antistatic & waterproof available                             |  |  |  |  |
| Package:                       | 1 pair per color box, 10 pairs per carton. Carton size: 59 x 44 x 33 cm                                                                                 |  |  |  |  |
| Load quantity of<br>Container: | 3200pairs /1x20' container<br>6400pairs /1x40' container                                                                                                |  |  |  |  |
|                                |                                                                                                                                                         |  |  |  |  |

## **Product Pictures**

SHOCK

ANTI-STATIC PETROL AND CHEMICAL RESISTANT

ANTI-NAIL MIDSOLE

OIL RESISTANT