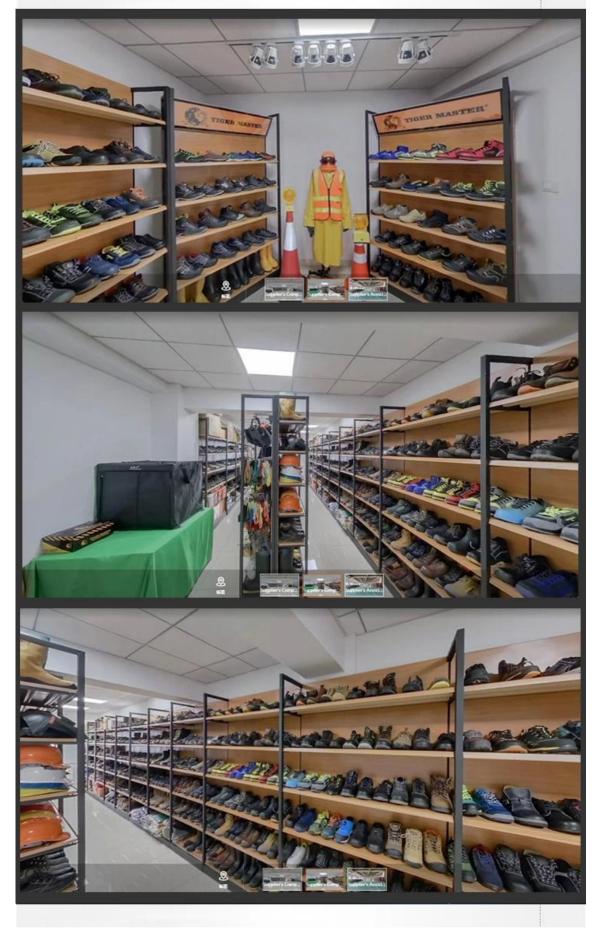

DSOLE



OIL RESISTANT





## Company Information

Tiger Master is safety shoes and PVC rain boots manufacturer. We have been qualified ISO 9001:2015 quality management system. Also, some of our hot sale models have qualified CE ENISO 20345:2011 and ASTM F2413-18. Meanwhile, we are also a professional brand for <a href="PPE">PPE</a> (Personal Protective Equipment), especially in the fields of safety gloves, working garments, helmets, safety vest, ear muff/plug, safety harness, rain coat/suit etc.

Thank you for your interest of Tiger Master, hope you can find the products you want and start our business cooperation. If you need more information, please do not hesitate to contact us, we are always ready here.







#### **TIGER MASTER OFFICE SHOW**





## **TIGER MASTER SAMPLE ROOM**





# **SAFETY SHOES TEST**





Toecap Test≥200 Joules



Midsole Test≥1200 Newtons



**ESD Anti-Static Test** 



Tear Strength ≥120N



Bondness Test ≥4.0N/mm



Flex Tester ≥ 36,000T

# **Production Process**



# Canton Fair





### SAFETY SHOES



### **RAIN BOOTS**





PROFESSIONAL SAFETY SHOE & RAIN BOOT FACTORY