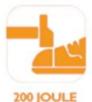

# **SAFETY SHOES TEST**

Toecap Test≥200 Joules

Midsole Test≥1200 Newtons

**ESD Anti-Static Test** 

Tear Strength ≥120N

Bondness Test ≥4.0N/mm

Flex Tester ≥ 36,000T