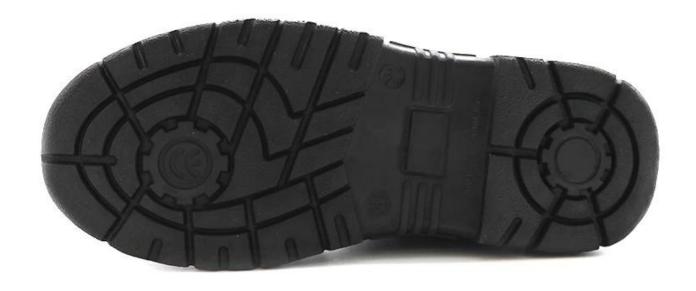

# **Product Description**

| Product Name:                  | Black leather rubber sole cheap safety shoes for labour                                                                                                |  |  |  |  |
|--------------------------------|--------------------------------------------------------------------------------------------------------------------------------------------------------|--|--|--|--|
| Item No:                       | RB1040                                                                                                                                                 |  |  |  |  |
| Upper and Sole:                | Upper: Embossed split cow leather; Sole: Rubber                                                                                                        |  |  |  |  |
| Toe:                           | 1. Iron toe cap to be impact resistant. To protect your feet toe without hazard.                                                                       |  |  |  |  |
|                                | 2. non is also provided.                                                                                                                               |  |  |  |  |
| Midsole :                      | 1. Iron mid plate to be puncture resistant. To protect your feet without puncture by nail or sharp objects.                                            |  |  |  |  |
|                                | 2. non is also provided                                                                                                                                |  |  |  |  |
| Collar:                        | PU artificial leather                                                                                                                                  |  |  |  |  |
| Tongue:                        | PU artificial leather                                                                                                                                  |  |  |  |  |
| Lining:                        | Air mesh fabric lining for a comfort fit                                                                                                               |  |  |  |  |
| Shoe pads:                     | Removable moulded EVA insole offers superior underfoot support and cushioned comfort                                                                   |  |  |  |  |
| Construction:                  | Cemented                                                                                                                                               |  |  |  |  |
| Height:                        | Middle cut                                                                                                                                             |  |  |  |  |
| Size:                          | 36-47                                                                                                                                                  |  |  |  |  |
| Standard:                      | SB-P SRC or others (O1, O2, O3, SB, S1, S1-P S2, S3).                                                                                                  |  |  |  |  |
| Guarantee:                     | 1 month The sole is not broken from the middle or pulled off within six month after the goods getting to destination port. No guarantee for the upper. |  |  |  |  |
| Function:                      | Slip/ oil/ acid/ petrol/ chemical/ impact/ puncture resistant, shock absorption,                                                                       |  |  |  |  |
| Package:                       | 1 pair per color box, 10 pairs per carton. Carton size: 59 x 44 x 33 cm                                                                                |  |  |  |  |
| Load quantity of<br>Container: | 3200pairs /1x20' container<br>6400pairs /1x40' container                                                                                               |  |  |  |  |

# **Product Pictures**

ANTI-STATIC PETROL AND CHEMICAL RESISTANT

ANTI-NAIL MIDSOLE

OIL RESISTANT