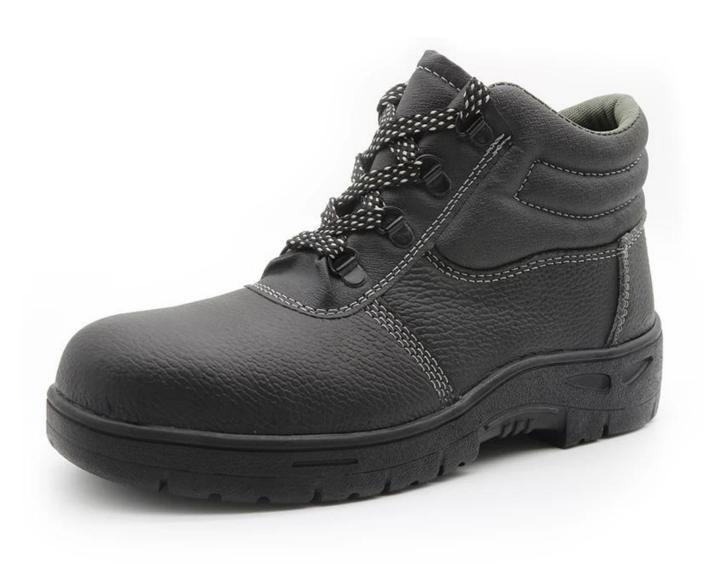

# **Product Description**

| Product Name:                  | Black leather rubber sole cheap safety shoes for labour                                                                                                |  |  |  |  |
|--------------------------------|--------------------------------------------------------------------------------------------------------------------------------------------------------|--|--|--|--|
| Item No:                       | RB1040                                                                                                                                                 |  |  |  |  |
| Upper and Sole:                | Upper: Embossed split cow leather; Sole: Rubber                                                                                                        |  |  |  |  |
| Toe:                           | 1. Iron toe cap to be impact resistant. To protect your feet toe without hazard.                                                                       |  |  |  |  |
|                                | 2. non is also provided.                                                                                                                               |  |  |  |  |
| Midsole :                      | 1. Iron mid plate to be puncture resistant. To protect your feet without puncture by nail or sharp objects.                                            |  |  |  |  |
|                                | 2. non is also provided                                                                                                                                |  |  |  |  |
| Collar:                        | PU artificial leather                                                                                                                                  |  |  |  |  |
| Tongue:                        | PU artificial leather                                                                                                                                  |  |  |  |  |
| Lining:                        | Air mesh fabric lining for a comfort fit                                                                                                               |  |  |  |  |
| Shoe pads:                     | Removable moulded EVA insole offers superior underfoot support and cushioned comfort                                                                   |  |  |  |  |
| Construction:                  | Cemented                                                                                                                                               |  |  |  |  |
| Height:                        | Middle cut                                                                                                                                             |  |  |  |  |
| Size:                          | 36-47                                                                                                                                                  |  |  |  |  |
| Standard:                      | SB-P SRC or others (O1, O2, O3, SB, S1, S1-P S2, S3).                                                                                                  |  |  |  |  |
| Guarantee:                     | 1 month The sole is not broken from the middle or pulled off within six month after the goods getting to destination port. No guarantee for the upper. |  |  |  |  |
| Function:                      | Slip/ oil/ acid/ petrol/ chemical/ impact/ puncture resistant, shock absorption,                                                                       |  |  |  |  |
| Package:                       | 1 pair per color box, 10 pairs per carton. Carton size: 59 x 44 x 33 cm                                                                                |  |  |  |  |
| Load quantity of<br>Container: | 3200pairs /1x20' container<br>6400pairs /1x40' container                                                                                               |  |  |  |  |

# **Product Pictures**

ANTI-STATIC PETROL AND CHEMICAL RESISTANT

ANTI-NAIL MIDSOLE

OIL RESISTANT