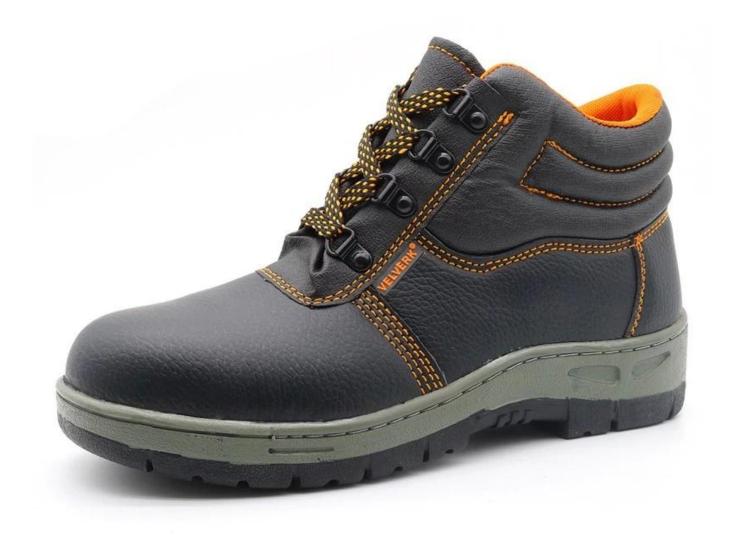

#### **Product Description**

1. The Velverk safety shoes is an updated style that providing improved fit and comfortability. This lace-up working shoe also features superior work protection, a slip-resistant rubber outsole for excellent stability.

2. Mesh and moisture-wicking textile linings for a drier, more breathable foot environment.

3. Removable metatomical EVA footbed provides long-lasting underfoot support and comfort.

4. Iron toe cap for safety shoes to be impact resistant. To protect your feet toe without hazard.

5. Iron mid plate insert the safety shoes to be puncture resistant. To protect your feet without puncture by nail or sharp objects.

6. Made by PU artificial leather upper, Comfortable, highly flexible, anti dust and wind.

7. Cemented construction, Stable quality, environmental protection.

8. Safety Shoes Catagory:

**OB:** Non-Safety, **SB:** With Steel Toe Only, **SBP:** With Steel Toe and Steel mid-sole **S1:** SB+Anti-static, **S1P:** S1+Steel Plate, **S2:** S1+Water Proof, **S3:** S1P+Water Proof

9. Velverk safety shoes are used for workers to prevent the hurt from jobs. Your safety is always our concern!

| Item No:        | RB1080                                                                                                                                                       |
|-----------------|--------------------------------------------------------------------------------------------------------------------------------------------------------------|
| Upper and Sole: | Upper: PU artificial leather; Sole: Rubber                                                                                                                   |
| Toe:            | 1. Iron toe cap to be impact resistant.                                                                                                                      |
|                 | 2. non is also provided.                                                                                                                                     |
| Midsole :       | 1. Iron mid plate to be puncture resistant.                                                                                                                  |
|                 | 2. non is also provided                                                                                                                                      |
| Collar:         | PU artificial leather                                                                                                                                        |
| Tongue:         | PU artificial leather                                                                                                                                        |
| Lining:         | Soft orange air mesh fabric lining for a comfort fit                                                                                                         |
| Shoe pads:      | Removable moulded EVA<br>insole offers superior underfoot support and cushioned comfort                                                                      |
| Construction:   | Cemented                                                                                                                                                     |
| Height:         | Middle cut                                                                                                                                                   |
| Size:           | 36-47                                                                                                                                                        |
| Standard:       | Sb-P SRC or others                                                                                                                                           |
| Guarantee:      | 1 month<br>The sole is not broken from the middle or pulled off within six month after the<br>goods getting to destination port. No guarantee for the upper. |