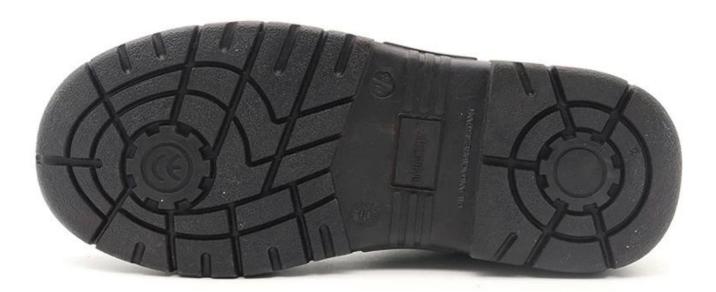

#### **Product Pictures**

.

200 JOULE TOECAP

SLIP- SHOCK RESISTANT ABSORPTION

ANTI-STATIC PETROL AND CHEMICAL RESISTANT

ANTI-NAIL MIDSOLE

OIL