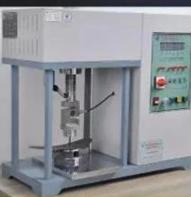

# **SAFETY SHOES TEST**

Toecap Test≥200 Joules

Midsole Test≥1200 Newtons

**ESD Anti-Static Test** 

# **Production Process**

**Finished Goods** 

Packing

Inspection