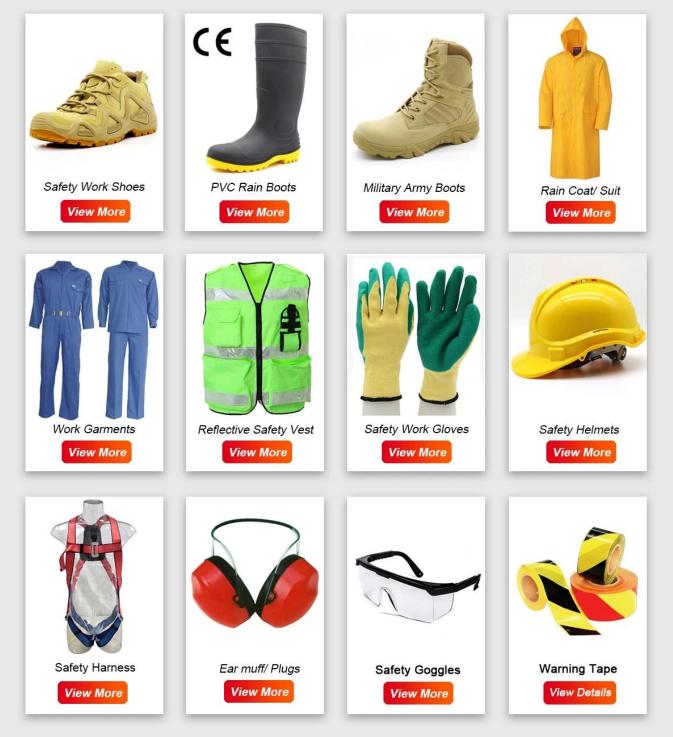

## TIGER MASTER

Tiger Master is safety shoes and PVC rain boots manufacturer. We have been qualified ISO 9001:2015 quality management system. Also, some of our hot sale models have qualified CE ENISO 20345:2011 and ASTM F2413-18. Meanwhile, we are also a professional brand for **PPE** (**Personal protective equipment**), especially in the fields of safety gloves, working garments, helmets, safety vest, ear muff/plug, safety harness, rain coat/suit etc.