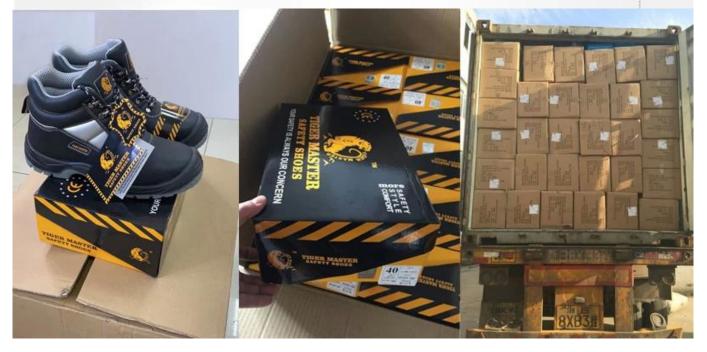

r>The sole is not broken from the middle or pulled off within six month after the<br>goods getting to destination port. No guarantee for the upper. |

| Function:                      | Slip/ oil/ acid/ petrol/ chemical/ impact/ puncture resistant, shock absorption. |
|--------------------------------|----------------------------------------------------------------------------------|
| Package:                       | 1 pair per color box, 10 pairs per carton. Carton size: 59 x 44 x 33 cm          |
| Load quantity of<br>Container: | 3200pairs /1x20' container<br>6400pairs /1x40' container                         |

#### **Product Pictures**













.

200 JOULE TOECAP

SLIP- SHOCK RESISTANT ABSORPTION

ANTI-STATIC PETROL AND CHEMICAL RESISTANT

ANTI-NAIL MIDSOLE

OIL





# PACKING



### **COMPANY INFORMATION**

## TIGER MASTER

Tiger Master is safety shoes and PVC rain boots manufacturer. We have been qualified ISO 9001:2015 quality management system. Also, some of our hot sale models have qualified CE ENISO 20345:2011 and ASTM F2413-18. Meanwhile, we are also a professional brand for **PPE** (**Personal protective equipment**), especially in the fields of safety gloves, working garments, helmets, safety vest, ear muff/plug, safety harness, rain coat/suit etc.

Thank you for your interest of Tiger Master, hope you can find the products you want and start our business cooperation. If you need more information, please do not hesitate to contact us, we are always ready here.



#### **TIGER MASTER OFFICE SHOW**



#### **TIGER MASTER SAMPLE ROOM**



# **SAFETY SHOES T