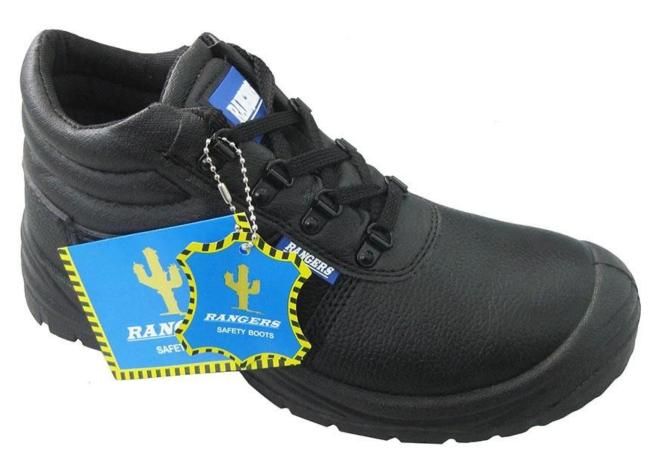

| Product Name:                    | Rangers safety shoes for pakistan                                                                                                          |
|----------------------------------|--------------------------------------------------------------------------------------------------------------------------------------------|
| Item No:                         | 3098                                                                                                                                       |
| Upper and Sole:                  | Genuine leather upper, PU dual density sole.                                                                                               |
| Toe:                             | 1. Steel toe cap to be impact resistant . (ASTM F2413-05 M I/75 C/75, CE ENISO 20345 STANDARD, A variety of <b>fitting</b> to choose from) |
|                                  | 2. non-steel toe is also provided.                                                                                                         |
| Steel plate :<br>(steel midsole) | 1. Steel plate to be puncture resistant. (ASTM F2413-05 M I/75 C/75, CE ENISO 20345 STANDARD, A variety of fitting to choose from)         |
|                                  | 2. non-steel plate is also provided                                                                                                        |
| Collar:                          | PU padded with heavy duty sponge.                                                                                                          |
| Tongue:                          | perfect soft PU                                                                                                                            |
| Lining:                          | perfect soft mesh fabric lining                                                                                                            |
| Sockliner:                       | Comfortable cushion                                                                                                                        |
| Construction:                    | PU injection                                                                                                                               |
| Height:                          | Middle Cut                                                                                                                                 |
| Size:                            | 4—12 (38-46)                                                                                                                               |
| Guarantee:                       | 3 month, heavy duty and solid quality.                                                                                                     |
| Package:                         | Color inner box packing, 10 pairs in a carton                                                                                              |
| Carton Size                      | 56x38x31.5cm (38-40);<br>58.5x40x32.5cm (41-43);<br>61x42x35cm (44-46)                                                                     |
| Load quantity of Container:      | 3500pairs /1x20' container<br>9000pairs /1x40' HQ container                                                                                |

## 3098 rangers safety shoes show:

3098 rangers safety shoes sole show:

**Safety shoes sole model show:** 