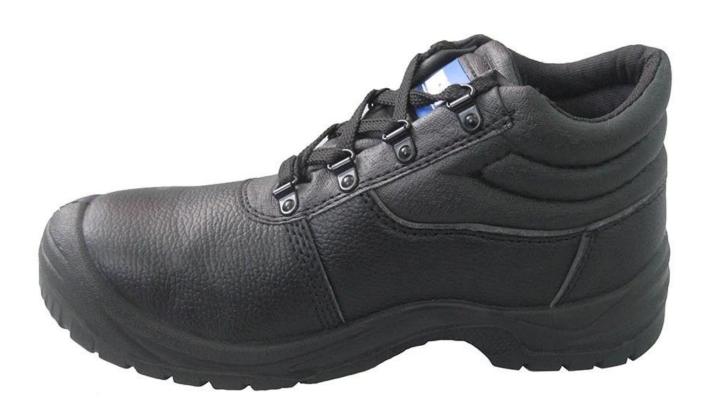

| Product Name:                    | Rangers safety shoes for pakistan                                                                                                          |
|----------------------------------|--------------------------------------------------------------------------------------------------------------------------------------------|
| Item No:                         | 3098                                                                                                                                       |
| Upper and Sole:                  | Genuine leather upper, PU dual density sole.                                                                                               |
| Toe:                             | 1. Steel toe cap to be impact resistant . (ASTM F2413-05 M I/75 C/75, CE ENISO 20345 STANDARD, A variety of <b>fitting</b> to choose from) |
|                                  | 2. non-steel toe is also provided.                                                                                                         |
| Steel plate :<br>(steel midsole) | 1. Steel plate to be puncture resistant. (ASTM F2413-05 M I/75 C/75, CE ENISO 20345 STANDARD, A variety of fitting to choose from)         |
|                                  | 2. non-steel plate is also provided                                                                                                        |
| Collar:                          | PU padded with heavy duty sponge.                                                                                                          |
| Tongue:                          | perfect soft PU                                                                                                                            |
| Lining:                          | perfect soft mesh fabric lining                                                                                                            |
| Sockliner:                       | Comfortable cushion                                                                                                                        |
| Construction:                    | PU injection                                                                                                                               |
| Height:                          | Middle Cut                                                                                                                                 |
| Size:                            | 4—12 (38-46)                                                                                                                               |
| Guarantee:                       | 3 month, heavy duty and solid quality.                                                                                                     |
| Package:                         | Color inner box packing, 10 pairs in a carton                                                                                              |
| Carton Size                      | 56x38x31.5cm (38-40);<br>58.5x40x32.5cm (41-43);<br>61x42x35cm (44-46)                                                                     |
| Load quantity of Container:      | 3500pairs /1x20' container<br>9000pairs /1x40' HQ container                                                                                |

## 3098 rangers safety shoes show:

3098 rangers safety shoes sole show:

**Safety shoes sole model show:** 