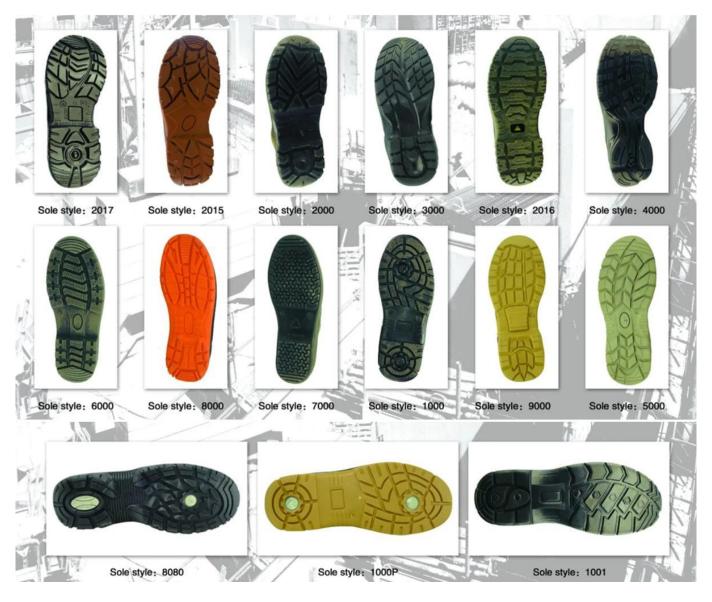

## 3098 rangers safety shoes show:

3098 rangers safety shoes sole show:

**Safety shoes sole model show:** 