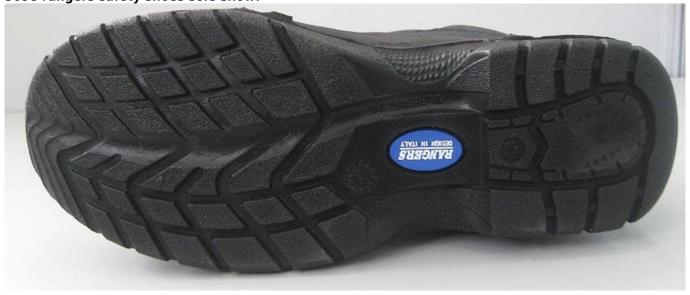

## 3098 rangers safety shoes show:

3098 rangers safety shoes sole show:

**Safety shoes sole model show:** 