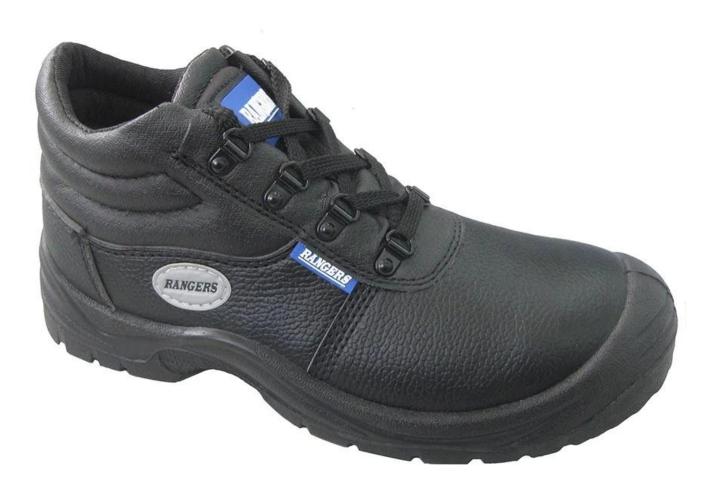

| Product Name:                    | Rangers safety shoes for pakistan                                                                                                          |
|----------------------------------|--------------------------------------------------------------------------------------------------------------------------------------------|
| Item No:                         | 3098                                                                                                                                       |
| Upper and Sole:                  | Genuine leather upper, PU dual density sole.                                                                                               |
| Toe:                             | 1. Steel toe cap to be impact resistant . (ASTM F2413-05 M I/75 C/75, CE ENISO 20345 STANDARD, A variety of <b>fitting</b> to choose from) |
|                                  | 2. non-steel toe is also provided.                                                                                                         |
| Steel plate :<br>(steel midsole) | 1. Steel plate to be puncture resistant. (ASTM F2413-05 M I/75 C/75, CE ENISO 20345 STANDARD, A variety of fitting to choose from)         |
|                                  | 2. non-steel plate is also provided                                                                                                        |
| Collar:                          | PU padded with heavy duty sponge.                                                                                                          |
| Tongue:                          | perfect soft PU                                                                                                                            |
| Lining:                          | perfect soft mesh fabric lining                                                                                                            |
| Sockliner:                       | Comfortable cushion                                                                                                                        |
| Construction:                    | PU injection                                                                                                                               |
| Height:                          | Middle Cut                                                                                                                                 |
| Size:                            | 4—12 (38-46)                                                                                                                               |
| Guarantee:                       | 3 month, heavy duty and solid quality.                                                                                                     |
| Package:                         | Color inner box packing, 10 pairs in a carton                                                                                              |
| Carton Size                      | 56x38x31.5cm (38-40);<br>58.5x40x32.5cm (41-43);<br>61x42x35cm (44-46)                                                                     |
| Load quantity of Container:      | 3500pairs /1x20' container<br>9000pairs /1x40' HQ container                                                                                |

## 3098 rangers safety shoes show:

3098 rangers safety shoes sole show:

**Safety shoes sole model show:** 