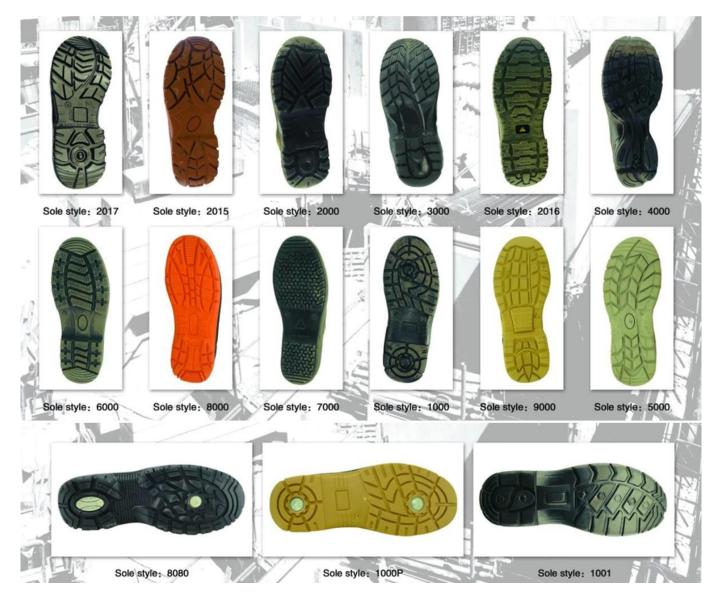

etc.

3.Question: Do you have CE certificate ,we need it to clear custom?

----Yes, our products can meet CE standard ,and we have cooperation relationship with different international labs, including interteck from UK, CTC from France SABS from South Africa etc

4.Question: What is your payment , how can we pay you ? ----Our company can accept both T/T, and L/C payment. If you have any other payment requirements ,please leave message or contact our online salesman directly.

5. Question: What is the quality guarantee time?

----This sytle safety shoes are offered 3 month quality guarantee after shipping. If the shoes are broken within 3 month, please contact us, we will compensate you new shoes without any payment.

## HS1002 work Safety shoes pictures:



Safety shoes sole model show:



## The brand of work safety shoes: