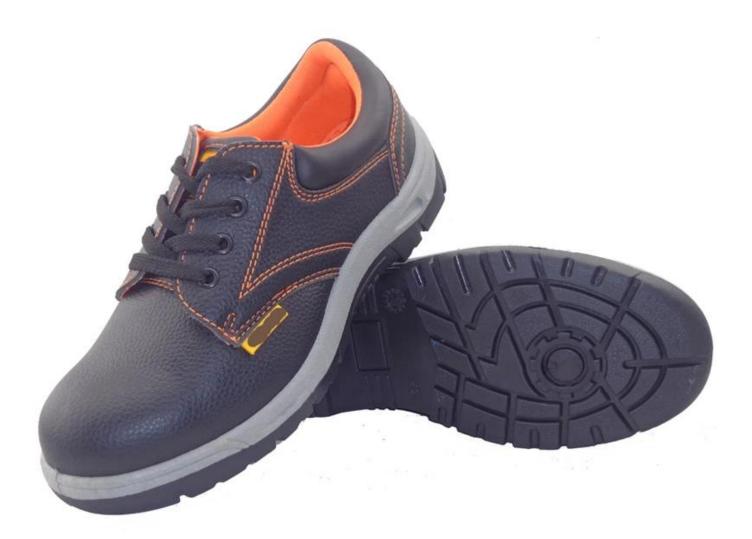

| Product Name:                    | PU upper and PVC sole work safety shoes                                                                                                          |
|----------------------------------|--------------------------------------------------------------------------------------------------------------------------------------------------|
| Item No:                         | HS1002                                                                                                                                           |
| Upper and Sole:                  | PU Artificial leather upper, PVC dual density sole.                                                                                              |
| Toe:                             | 1. Steel toe cap to be impact resistant .<br>(ASTM F2413-05 M I/75 C/75, CE ENISO 20345 STANDARD, A variety of <b>fitting</b> to<br>choose from) |
|                                  | 2. non-steel toe is also provided.                                                                                                               |
| Steel plate :<br>(steel midsole) | 1. Steel plate to be puncture resistant.<br>(ASTM F2413-05 M I/75 C/75, CE ENISO 20345 STANDARD, A variety of fitting to choose from)            |
|                                  | 2. non-steel plate is also provided                                                                                                              |
| Collar:                          | PU padded with heavy duty sponge.                                                                                                                |
| Tongue:                          | perfect soft PU                                                                                                                                  |
| Lining:                          | Orange MESH FABRIC                                                                                                                               |
| Sockliner:                       | Comfortable cushion                                                                                                                              |
| Construction:                    | PVC injection                                                                                                                                    |
| Height:                          | Low Cut                                                                                                                                          |
| Size:                            | 4—12 (38-46)                                                                                                                                     |
| Guarantee:                       | 3 month, heavy duty and solid quality.                                                                                                           |
| Package:                         | Color inner box packing, 10 pairs in a carton                                                                                                    |
| Carton Size                      | 56x38x31.5cm (38-40);<br>58.5x40x32.5cm (41-43);<br>61x42x35cm (44-46)                                                                           |
| Load quantity of Container:      | 3300-3500pairs /1x20' container<br>8200-8500pairs /1x40' HQ container                                                                            |

## HS1002 work Safety shoes pictures:

Safety shoes sole model show: