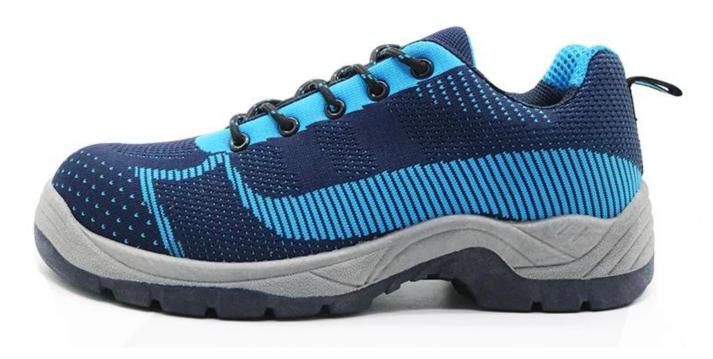

| Product Name:               | PVC injection anti slip steel toe sport type safety shoes for work men |
|-----------------------------|------------------------------------------------------------------------|
| Item No:                    | SP5020                                                                 |
| Upper and Sole:             | 3D flying woven fabric upper, PVC dual density sole                    |
| Toe:                        | 1. Steel toe to be impact resistant .                                  |
|                             | 2. non-steel toe is also provided.                                     |
| plate :                     | 1. Steel plate to be puncture resistant.                               |
|                             | 2. non-steel plate is also provided.                                   |
| Collar:                     | 3D flying woven fabric                                                 |
| Tongue:                     | 3D flying woven fabric                                                 |
| Lining:                     | Mesh fabric                                                            |
| Sockliner:                  | Moulded EVA coated with mesh fabric                                    |
| Construction:               | PVC injection                                                          |
| Height:                     | Low ankle                                                              |
| Size:                       | 4—12 (38-46)                                                           |
| Guarantee:                  | 3 month, heavy duty and solid quality.                                 |
| Package:                    | Color inner box packing, 10 pairs in a carton                          |
| Carton Size                 | 58.5x40x32.5cm                                                         |
| Load quantity of Container: | 3300pairs /1x20' container<br>6600pairs /1x40' container               |

## SP5010 safety shoes show:

SP5010 safety shoes sole show: