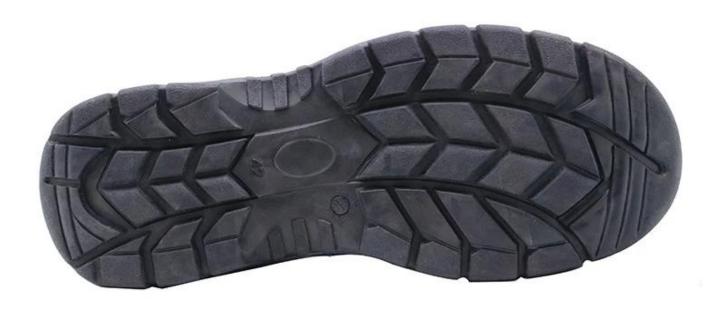

| Construction:               | PVC injection                                                          |
| Height:                     | Low ankle                                                              |
| Size:                       | 4—12 (38-46)                                                           |
| Guarantee:                  | 3 month, heavy duty and solid quality.                                 |
| Package:                    | Color inner box packing, 10 pairs in a carton                          |
| Carton Size                 | 58.5x40x32.5cm                                                         |
| Load quantity of Container: | 3300pairs /1x20' container<br>6600pairs /1x40' container               |

## SP5010 safety shoes show:



SP5010 safety shoes sole show: