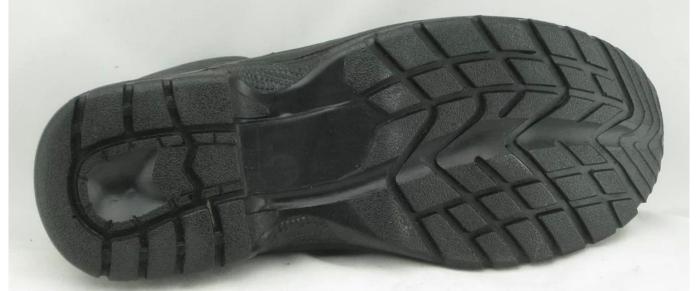

Buffalo leather Industrial work shoes show:

Industrial work shoes sole show:

Work shoes sole model show: