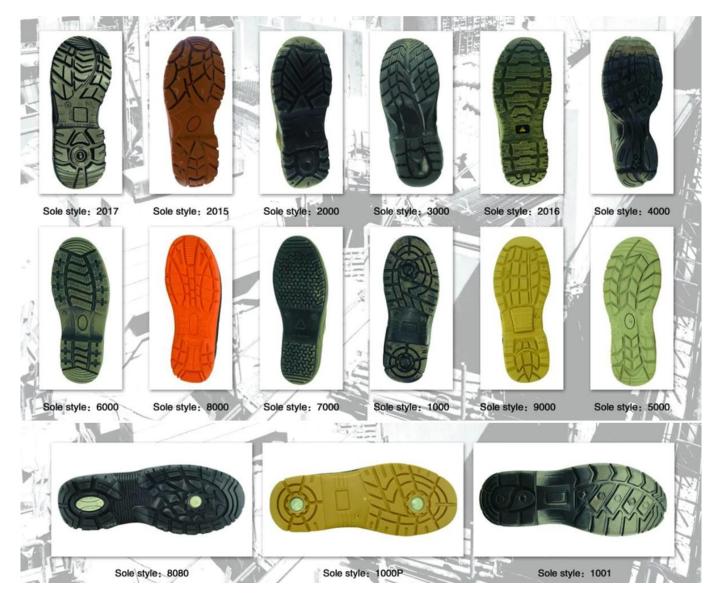

Buffalo leather Industrial work shoes show:

Industrial work shoes sole show:

Work shoes sole model show: