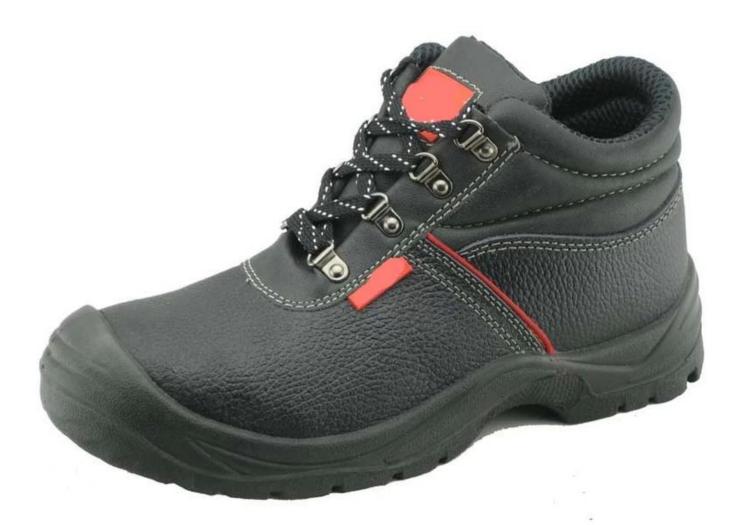

Buffalo leather Industrial work shoes show:

Industrial work shoes sole show:

Work shoes sole model show: