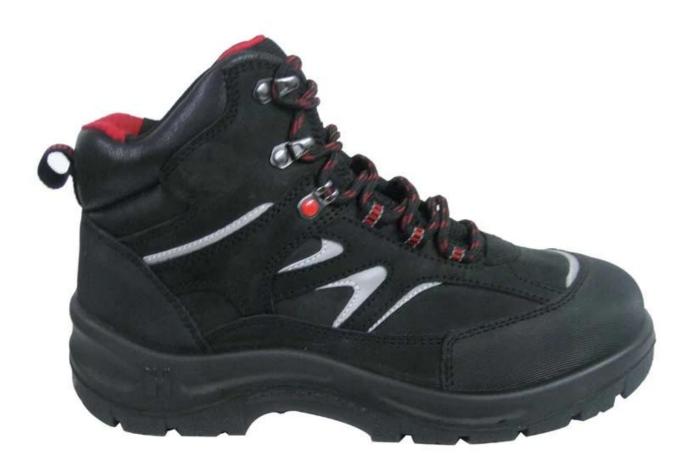

## **3014 Suede leather safety shoes show:**

3014 suede leather safety shoes sole show: