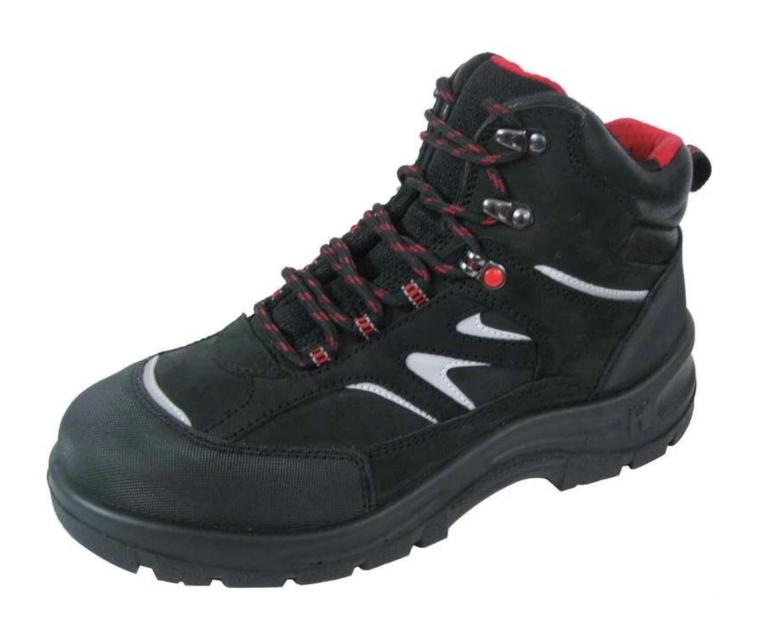

## **3014 Suede leather safety shoes show:**

3014 suede leather safety shoes sole show: