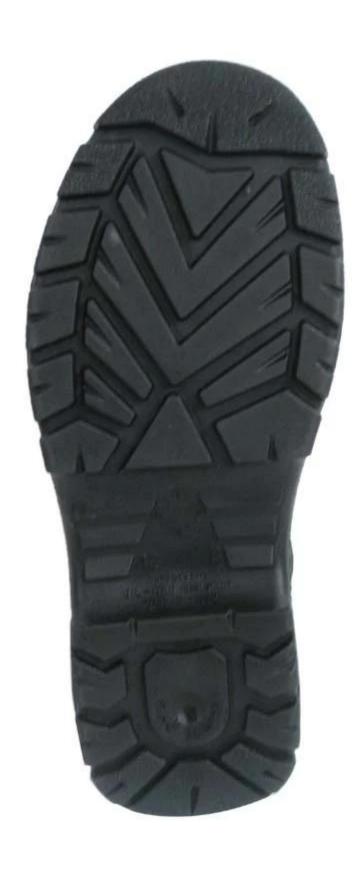

## **3014 Suede leather safety shoes show:**

3014 suede leather safety shoes sole show: