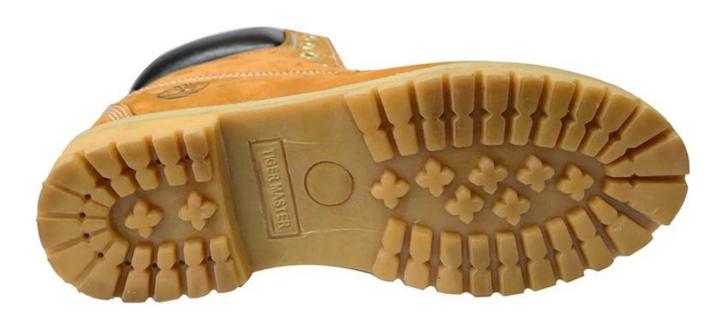

|
| Guarantee:                  | 6 month, heavy duty and solid quality.                                                                                                    |
| Package:                    | Color inner box packing, 10 pairs in a carton                                                                                             |
| Carton Size                 | 61x42x35cm                                                                                                                                |
| Load quantity of Container: | 2600pairs /1x20' container<br>5200pairs /1x40' container                                                                                  |

## SAFETY BOOTS show:



safety boots sole show: