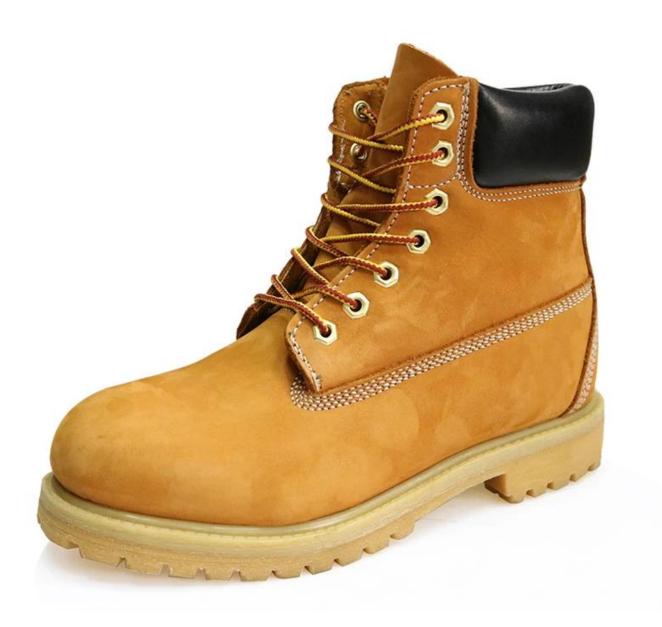

| Product Name:               | High ankle nubuck leather rubber sole timberlind work safety boots                                                                        |
|-----------------------------|-------------------------------------------------------------------------------------------------------------------------------------------|
| Item No:                    | ТВ001                                                                                                                                     |
| Upper and Sole:             | Nubuck leather upper, Rubber sole                                                                                                         |
| Toe:                        | 1. Steel toe to be impact resistant .<br>(ASTM F2413-05 M I/75 C/75, CE ENISO 20345 STANDARD, A variety of <b>fitting</b> to choose from) |
|                             | 2. non-steel toe is also provided.                                                                                                        |
| plate :                     | 1. Steel plate to be puncture resistant.<br>(ASTM F2413-05 M I/75 C/75, CE ENISO 20345 STANDARD, A variety of fitting to<br>choose from)  |
|                             | 2. non-steel plate is also provided                                                                                                       |
| Collar:                     | PU artificial leather with sponge                                                                                                         |
| Tongue:                     | Nubuck leather                                                                                                                            |
| Lining:                     | Pig leather                                                                                                                               |
| Sockliner:                  | Moulded EVA coated with mesh fabric                                                                                                       |
| Construction:               | Cemented                                                                                                                                  |
| Height:                     | High ankle                                                                                                                                |
| Size:                       | 4—12 (38-46)                                                                                                                              |
| Guarantee:                  | 6 month, heavy duty and solid quality.                                                                                                    |
| Package:                    | Color inner box packing, 10 pairs in a carton                                                                                             |
| Carton Size                 | 61x42x35cm                                                                                                                                |
| Load quantity of Container: | 2600pairs /1x20' container<br>5200pairs /1x40' container                                                                                  |

## SAFETY BOOTS show:

safety boots sole show: