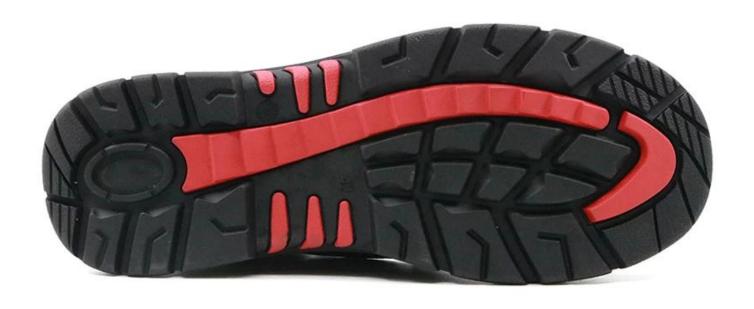

### **Product Description**

- 1. The Tiger master high qualities safety boots is an updated style that providing improved fit and comfortability. This lace-up safety shoe also features superior work protection, a slip-resistant RUBBER outsole for excellent stability.
- 2. Soft sandwich mesh fabric lining for a comfort fit.
- 3. Removable metatomical HI-POLY footbed provides long-lasting underfoot support and comfort.
- 4. Steel toe cap for safety shoes to be impact resistant 200 joues. To protect your feet toe without hazard.
- 5. Steel mid plate insert the safety shoes to be puncture resistant 1100 newtons. To protect your feet without puncture by nail or sharp objects.
- 6. Made by crazy horse leather upper, Comfortable, highly flexible, breathable, anti dust and wind.
- 7. Non-marking rubber outsole is oil and slip resistant that meets CE standard. Heat resistant the degree of 300. It features siped tread design that disperses liquids quickly for reliable traction.
- 8. Injection moulded construction, Stable quality, fast speed, environmental protection.
- 9. Safety Shoes Catagory:

| Item No:        | TM131                                                                                               |
|-----------------|-----------------------------------------------------------------------------------------------------|
| Upper and Sole: | Upper: Crazy horse leather<br>Sole: PU & Rubber out sole                                            |
| Toe:            | 1. Steel toe cap to be impact resistant 200 Joules.                                                 |
|                 | 2. non is also provided.                                                                            |
| Midsole :       | <ol> <li>Steel plate to be puncture resistant 1100 newton.</li> <li>Non is also provided</li> </ol> |
| Weight:         | 1.2 kgs/pr                                                                                          |
| Collar:         | High density oxford fabric with sponge                                                              |
| Tongue:         | High density oxford fabric & crazy horse leather                                                    |
| Lining:         | Black air & dry sandwich mesh fabric (Your feet will be kept dry and comfortable)                   |
| Sockliner:      | Moulded HI-POLY or PU (Greatly reduce your pain & fatigue from daily work)                          |
| Construction:   | Injection                                                                                           |
| Height:         | High ankle                                                                                          |
| Size:           | 37-47 (3-13)                                                                                        |
| Standard:       | CE EN ISO 20345 SBP SRC or others as your requirements                                              |

| Function:                   | HRO, oil/ acid/ petrol/ chemical/ impact/ puncture/ slip resistant, antistatic, shock absorption. |
|-----------------------------|---------------------------------------------------------------------------------------------------|
| Guarantee:                  | 6 months                                                                                          |
| Package:                    | Color inner box packing, 10 pairs in a carton.                                                    |
| Carton Size                 | 59 x 44 x 33 cm                                                                                   |
| Load quantity of Container: | 3200pairs /1x20' container<br>6400pairs /1x40' container                                          |