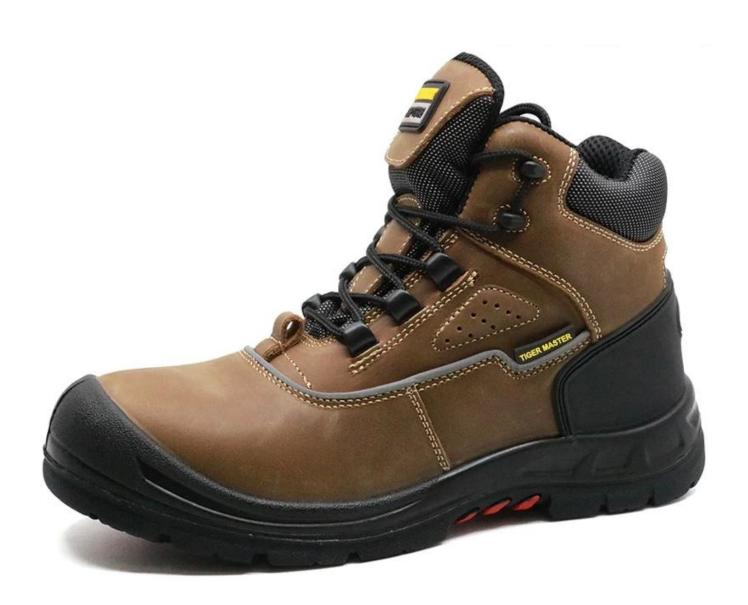

### **Product Description**

- 1. The Tiger master high qualities safety boots is an updated style that providing improved fit and comfortability. This lace-up safety shoe also features superior work protection, a slip-resistant RUBBER outsole for excellent stability.
- 2. Soft sandwich mesh fabric lining for a comfort fit.
- 3. Removable metatomical HI-POLY footbed provides long-lasting underfoot support and comfort.
- 4. Steel toe cap for safety shoes to be impact resistant 200 joues. To protect your feet toe without hazard.
- 5. Steel mid plate insert the safety shoes to be puncture resistant 1100 newtons. To protect your feet without puncture by nail or sharp objects.
- 6. Made by crazy horse leather upper, Comfortable, highly flexible, breathable, anti dust and wind.
- 7. Non-marking rubber outsole is oil and slip resistant that meets CE standard. Heat resistant the degree of 300. It features siped tread design that disperses liquids quickly for reliable traction.
- 8. Injection moulded construction, Stable quality, fast speed, environmental protection.
- 9. Safety Shoes Catagory:

**OB:** Non-Safety, **SB:** With Steel Toe Only, **SBP:** With Steel Toe and Steel mid-sole

**S1:** SB+Anti-static, **S1P:** S1+Steel Plate, **S2:** S1+Water Proof, **S3:** S1P+Water Proof

10. Tiger master safety shoes are used for workers to prevent the hurt from jobs. Your safety is always our concern!

| Item No:        | TM131                                                                                               |
|-----------------|-----------------------------------------------------------------------------------------------------|
| Upper and Sole: | Upper: Crazy horse leather<br>Sole: PU & Rubber out sole                                            |
| Toe:            | 1. Steel toe cap to be impact resistant 200 Joules.                                                 |
|                 | 2. non is also provided.                                                                            |
| Midsole :       | <ol> <li>Steel plate to be puncture resistant 1100 newton.</li> <li>Non is also provided</li> </ol> |
| Weight:         | 1.2 kgs/pr                                                                                          |
| Collar:         | High density oxford fabric with sponge                                                              |
| Tongue:         | High density oxford fabric & crazy horse leather                                                    |
| Lining:         | Black air & dry sandwich mesh fabric (Your feet will be kept dry and comfortable)                   |
| Sockliner:      | Moulded HI-POLY or PU (Greatly reduce your pain & fatigue from daily work)                          |
| Construction:   | Injection                                                                                           |
| Height:         | High ankle                                                                                          |
| Size:           | 37-47 (3-13)                                                                                        |
| Standard:       | CE EN ISO 20345 SBP SRC or others as your requirements                                              |

| Function:                   | HRO, oil/ acid/ petrol/ chemical/ impact/ puncture/ slip resistant, antistatic, shock absorption. |
|-----------------------------|---------------------------------------------------------------------------------------------------|
| Guarantee:                  | 6 months                                                                                          |
| Package:                    | Color inner box packing, 10 pairs in a carton.                                                    |
| Carton Size                 | 59 x 44 x 33 cm                                                                                   |
| Load quantity of Container: | 3200pairs /1x20' container<br>6400pairs /1x40' container                                          |