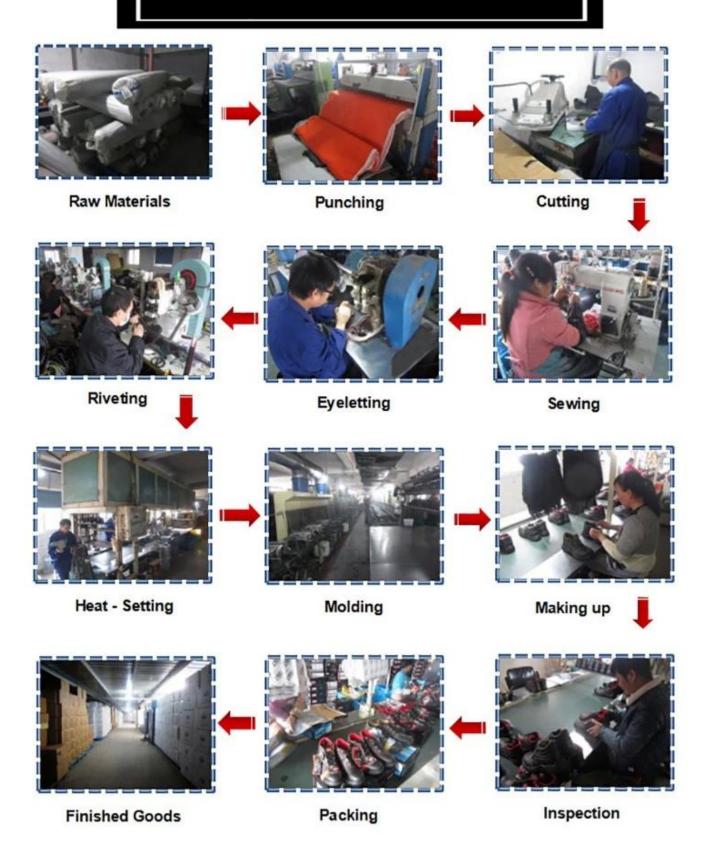

-------------------------------------------|
| Guarantee:                  | 6 months                                                                                          |
| Package:                    | Color inner box packing, 10 pairs in a carton.                                                    |
| Carton Size                 | 59 x 44 x 33 cm                                                                                   |
| Load quantity of Container: | 3200pairs /1x20' container<br>6400pairs /1x40' container                                          |

## Product Pictures





Company Information

## **CERTIFICATION**

## **TIGER MASTER**







#### **TIGER MASTER OFFICE SHOW**



#### **TIGER MASTER SAMPLE ROOM**



#### **SAFETY SHOES TEST**



## **Production Process**



# PERSONAL PROTECTIVE EQUIPMENT WORK SAFETY SOLUTION PROVIDER

Link to PPE products website https://china-workwear.com