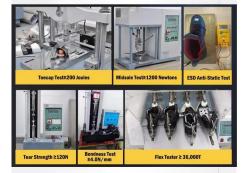

------------------------------------------------------------------------|
| Guarantee:                  | 6 months                                                                                          |
| Package:                    | Color inner box packing, 10 pairs in a carton.                                                    |
| Carton Size                 | 59 x 44 x 33 cm                                                                                   |
| Load quantity of Container: | 3200pairs /1x20' container<br>6400pairs /1x40' container                                          |

## Product Pictures





Company Information

## **CERTIFICATION**

## **TIGER MASTER**







#### **TIGER MASTER OFFICE SHOW**



#### **TIGER MASTER SAMPLE ROOM**



#### **SAFETY SHOES TEST**



## **Production Process**



# PERSONAL PROTECTIVE EQUIPMENT WORK SAFETY SOLUTION PROVIDER

Link to PPE products website https://china-workwear.com