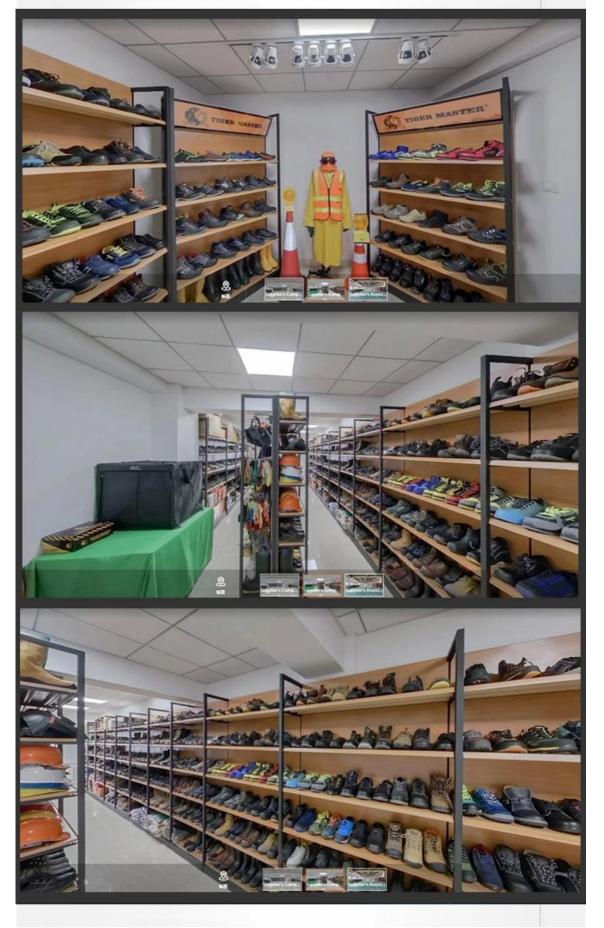

## **COMPANY INFORMATION**

#### **TIGER MASTER**

Tiger Master is safety shoes and <u>PVC rain boots</u> manufacturer. We have been qualified ISO 9001:2015 quality management system. Also, some of our hot sale models have qualified CE ENISO 20345:2011 and ASTM F2413-18. Meanwhile, we are also a professional brand for <u>PPE (Personal protective equipment)</u>, especially in the fields of safety gloves, working garments, helmets, safety vest, ear muff/plug, safety harness, rain coat/suit etc.

Thank you for your interest of Tiger Master, hope you can find the products you want and start our business cooperation. If you need more information, please do not hesitate to contact us, we are always ready here.







### **TIGER MASTER OFFICE SHOW**





## **TIGER MASTER SAMPLE ROOM**





## **SAFETY SHOES TEST**





Toecap Test≥200 Joules



Midsole Test≥1200 Newtons



**ESD Anti-Static Test** 



Tear Strength ≥120N



Bondness Test ≥4.0N/mm



Flex Tester ≥ 36,000T

## **Production Process**



# Canton Fair





## SAFETY SHOES



## RAIN BOOTS





PROFESSIONAL SAFETY SHOE & RAIN BOOT FACTORY

# PERSONAL PROTECTIVE EQUIPMENT WORK SAFETY SOLUTION PROVIDER