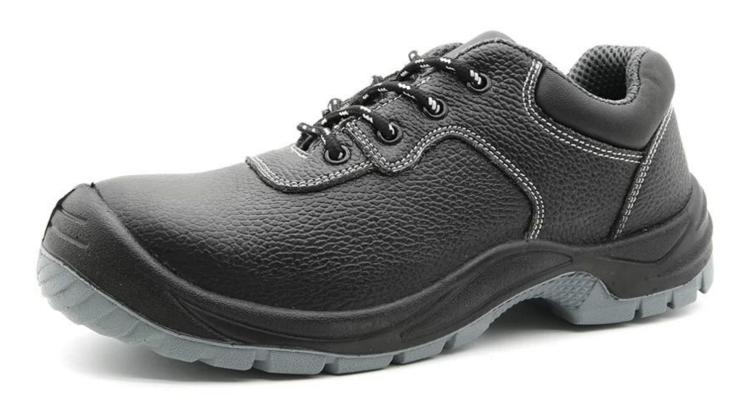

## **Product Description**

| Product Name:                  | CE standard steel toe puncture proof working shoes men                                                                                                  |  |  |  |  |
|--------------------------------|---------------------------------------------------------------------------------------------------------------------------------------------------------|--|--|--|--|
| Item No:                       | TM001L                                                                                                                                                  |  |  |  |  |
| Upper and Sole:                | Upper: Embossed split cow leather<br>Sole: PU/ PU dual density sole                                                                                     |  |  |  |  |
| Toe:                           | 1. Steel toe cap to be impact resistant 200 Joules. To protect your feet toe without hazard.                                                            |  |  |  |  |
|                                | 2. non-steel toe is also provided.                                                                                                                      |  |  |  |  |
| Midsole :                      | 1. Steel plate to be puncture resistant 1100 Newton. To protect your feet without puncture by nail or sharp objects                                     |  |  |  |  |
|                                | 2. non- steel plate is also provided                                                                                                                    |  |  |  |  |
| Collar:                        | PU artificial leather with sponge                                                                                                                       |  |  |  |  |
| Tongue:                        | PU artificial leather                                                                                                                                   |  |  |  |  |
| Lining:                        | Soft air mesh fabric ( it will be kept your feet comfortable)                                                                                           |  |  |  |  |
| Sockliner:                     | Anti static Moulded EVA coated with air mesh fabric or others as your requirements (Greatly reduce your feet pain & fatigue from daily work             |  |  |  |  |
| Construction:                  | PU injection                                                                                                                                            |  |  |  |  |
| Height:                        | Low ankle                                                                                                                                               |  |  |  |  |
| Size:                          | 36-47                                                                                                                                                   |  |  |  |  |
| Standard:                      | CE EN ISO 20345:2011 S3 SRC or others.                                                                                                                  |  |  |  |  |
| Guarantee:                     | 6 months The sole is not broken from the middle or pulled off within six month after the goods getting to destination port. No guarantee for the upper. |  |  |  |  |
| Package:                       | 1 pairs per color inner box packing, 10 pairs in a carton.                                                                                              |  |  |  |  |
| Carton Size                    | 58.5 x 40 x 32.5 cm                                                                                                                                     |  |  |  |  |
| Load quantity of<br>Container: | 3300pairs /1x20' container<br>6600pairs /1x40' container                                                                                                |  |  |  |  |

## **Product Pictures**

SHOCK ABSORPTION

ANTI-STATIC PETROL AND CHEMICAL RESISTANT

ANTI-NAIL MIDSOLE

OIL RESISTANT