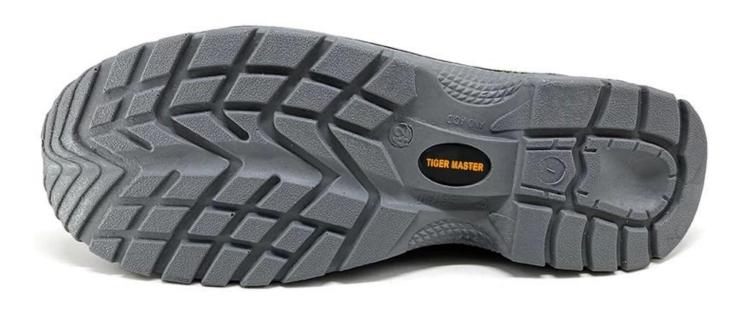

|
| Guarantee:                  | 6 months                                                                                                                                     |
| Package:                    | 1 pairs per color inner box packing, 10 pairs in a carton.                                                                                   |
| Carton Size                 | 59 x 44 x 33 cm                                                                                                                              |
| Load quantity of Container: | 3200pairs /1x20' container<br>6400pairs /1x40' container                                                                                     |

PRODUCT PICTURES

**TIGER MASTER** 















## Water resistant embossed split cow leather



## **TIGER MASTER SAFETY SHOES**

## Your safety is our concern





**COMPANY INFORMATION** 

**TIGER MASTER** 

quality management system. Also, some of our hot sale models have qualified CE ENISO 20345:2011 and ASTM F2413-18. Meanwhile, we are also a professional brand for safety products, especially in the fields of safety gloves, working garments, helmets, safety vest, ear muff/plug, safety harness, rain coat/suit etc. Heilongjiang Safer Co., Ltd., as the brand holding company, is a famous and experienced supplier of safety products for over 19 years.

All of our products are extensively applied to general industrial work, construction, oil field, mining, agriculture, material handling, welding and driving. After many years of effort,