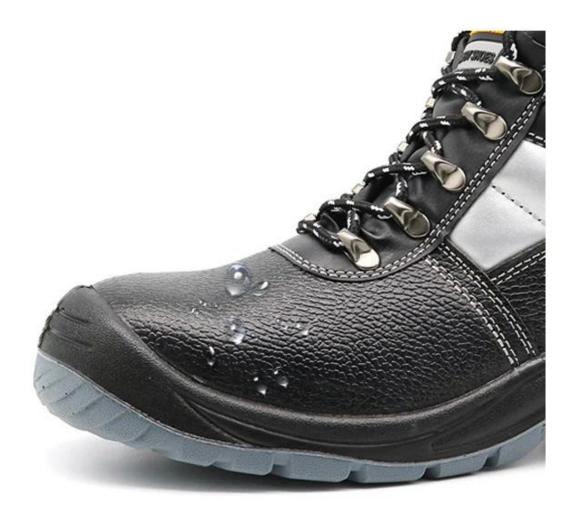

| Guarantee:                  | 6 months                                                                                                                                     |
| Package:                    | 1 pairs per color inner box packing, 10 pairs in a carton.                                                                                   |
| Carton Size                 | 59 x 44 x 33 cm                                                                                                                              |
| Load quantity of Container: | 3200pairs /1x20' container<br>6400pairs /1x40' container                                                                                     |

PRODUCT PICTURES

**TIGER MASTER** 















## Water resistant embossed split cow leather



## **TIGER MASTER SAFETY SHOES**

## Your safety is our concern





**COMPANY INFORMATION** 

**TIGER MASTER** 

quality management system. Also, some of our hot sale models have qualified CE ENISO 20345:2011 and ASTM F2413-18. Meanwhile, we are also a professional brand for safety products, especially in the fields of safety gloves, working garments, helmets, safety vest, ear muff/plug, safety harness, rain coat/suit etc. Heilongjiang Safer Co., Ltd., as the brand holding company, is a famous and experienced supplier of safety products for over 19 years.

All of our products are extensively applied to general industrial work, construction, oil field, mining, agriculture, material handling, welding and driving. After many years of effort, we have made rapid progress and become one of th