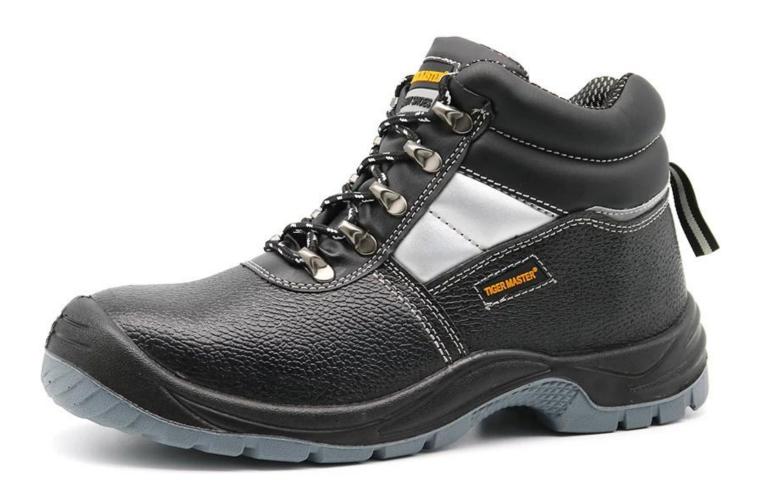

|
| Guarantee:                  | 6 months                                                                                                                                     |
| Package:                    | 1 pairs per color inner box packing, 10 pairs in a carton.                                                                                   |
| Carton Size                 | 59 x 44 x 33 cm                                                                                                                              |
| Load quantity of Container: | 3200pairs /1x20' container<br>6400pairs /1x40' container                                                                                     |

PRODUCT PICTURES

**TIGER MASTER** 















## Water resistant embossed split cow leather



## **TIGER MASTER SAFETY SHOES**

## Your safety is our concern





**COMPANY INFORMATION** 

**TIGER MASTER** 

quality management system. Also, some of our hot sale models have qualified CE ENISO 20345:2011 and ASTM F2413-18. Meanwhile, we are also a professional brand for safety products, especially in the fields of safety gloves, working garments, helmets, safety vest, ear muff/plug, safety harness, rain coat/suit etc. Heilongjiang Safer Co., Ltd., as the brand holding company, is a famous and experienced supplier of safety products for over 19 years.

All of our products are extensively applied to general industrial work, construction, oil field, mining, agriculture, material handling, welding and driving. After many years of eff