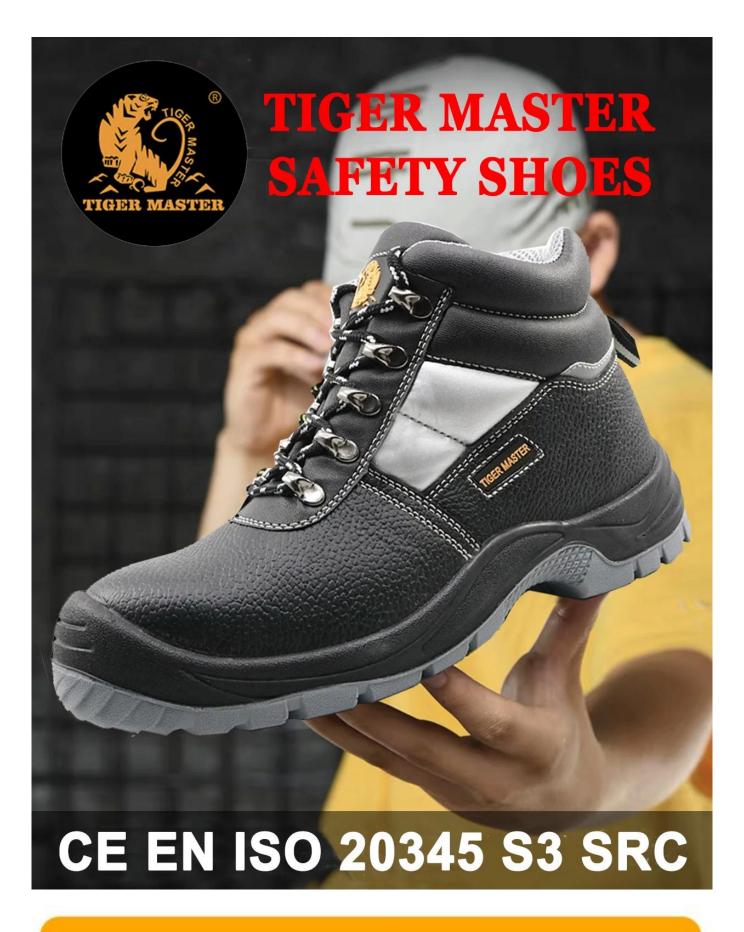

|
| Package:                    | 1 pairs per color inner box packing, 10 pairs in a carton.                                                                                   |
| Carton Size                 | 59 x 44 x 33 cm                                                                                                                              |
| Load quantity of Container: | 3200pairs /1x20' container<br>6400pairs /1x40' container                                                                                     |

PRODUCT PICTURES

**TIGER MASTER** 















## Water resistant embossed split cow leather



## **TIGER MASTER SAFETY SHOES**

## Your safety is our concern





**COMPANY INFORMATION** 

**TIGER MASTER** 

quality management system. Also, some of our hot sale models have qualified CE ENISO 20345:2011 and ASTM F2413-18. Meanwhile, we are also a professional brand for safety products, especially in the fields of safety gloves, working garments, helmets, safety vest, ear muff/plug, safety harness, rain coat/suit etc. Heilongjiang Safer Co., Ltd., as the brand holding company, is a famous and experienced supplier of safety products for over 19 years.

All of our products are extensively applied to general industrial work, construction, oil field, mining, agriculture, material handling, welding and driving. After many years of effort, we have made rapid progress and become one of the experienced manufacturers and suppliers of safety products in marke