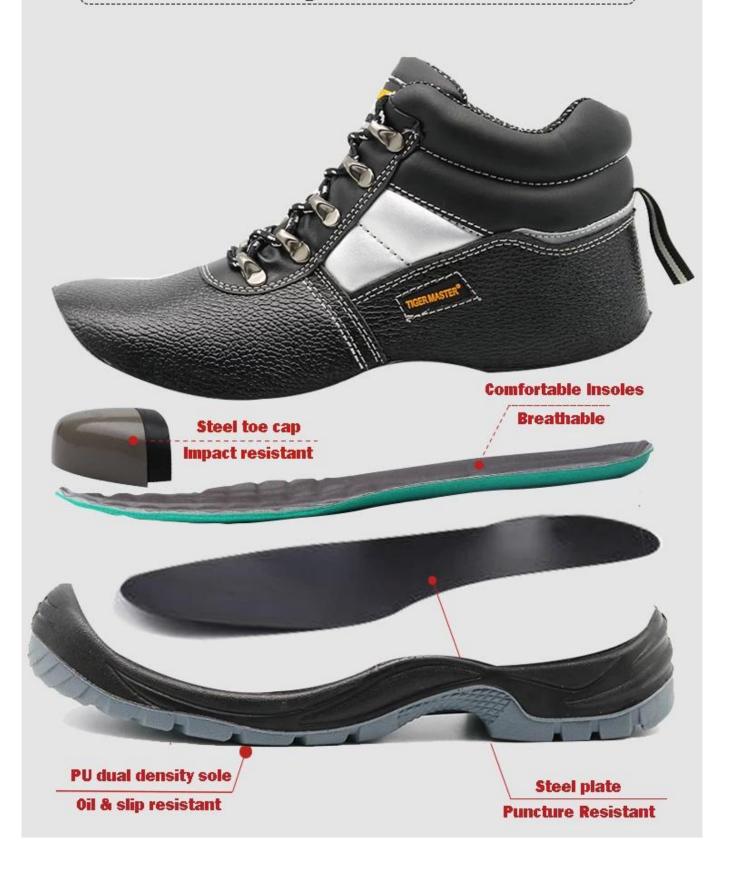

## **TIGER MASTER**

- 1. Get the job done right in the tiger master safety shoes. These safety shoes are constructed with a lace-up closure, steel safety toe, moisture-wicking lining to help keep your feet dry and a slip resistant PU sole for traction and ultimate versatility.
- 2. Steel toe and steel mid sole that meets CE standards. To protect your feet toe without hazard. To protect your feet without puncture by nail or sharp objects.
- 3. Removable metatomical EVA footbed provides long-lasting underfoot support and comfort.
- 4. Slip-resistant PU outsole meets CE EN ISO 20345:2011 Non-Slip Testing Standards.
- 5. Made by embossed split cow leather upper, Comfortable, highly flexible, water resistant, anti dust and wind.
- 6. Injection moulded construction, Stable quality, fast speed, environmental protection.
- 7. Safety Shoes Catagory:

OB: Non-Safety, SB: With Steel Toe Only, SBP: With Steel Toe and Steel mid-sole

S1: SB+Anti-static, S1P: S1+Steel Plate, S2: S1+Water Proof, S3: S1P+Water Proof

8. Tiger master safety shoes are used for workers to prevent the hurt from jobs. Your safety is always our concern!

| Product Name:               | Tiger master brand oil slip resistant construction safety shoes S3 SRC                                                                       |
|-----------------------------|----------------------------------------------------------------------------------------------------------------------------------------------|
| Item No:                    | TM004                                                                                                                                        |
| Upper and Sole:             | Upper: Embossed split cow leather Sole: PU/ PU dual density sole                                                                             |
| Toe:                        | 1. Steel toe cap to be impact resistant 200 Joules.                                                                                          |
|                             | 2. non-steel toe is also provided.                                                                                                           |
| Midsole :                   | 1. Steel plate to be puncture resistant 1100 Newton.                                                                                         |
|                             | 2. non- steel plate is also provided                                                                                                         |
| Collar:                     | PU artificial leather with sponge                                                                                                            |
| Tongue:                     | PU artificial leather                                                                                                                        |
| Lining:                     | High quality air mesh fabric ( it will be kept your feet comfortable)                                                                        |
| Sockliner:                  | Anti static Moulded EVA coated with air mesh fabric or others as your requirements (Greatly reduce your feet pain & fatigue from daily work) |
| Construction:               | PU injection                                                                                                                                 |
| Height:                     | Middle Cut                                                                                                                                   |
| Size:                       | 36-47                                                                                                                                        |
| Standard:                   | CE EN ISO 20345:2011 S3 SRC or others.                                                                                                       |
| Guarantee:                  | 6 months                                                                                                                                     |
| Package:                    | 1 pairs per color inner box packing, 10 pairs in a carton.                                                                                   |
| Carton Size                 | 59 x 44 x 33 cm                                                                                                                              |
| Load quantity of Container: | 3200pairs /1x20' container<br>6400pairs /1x40' container                                                                                     |

PRODUCT PICTURES

**TIGER MASTER** 