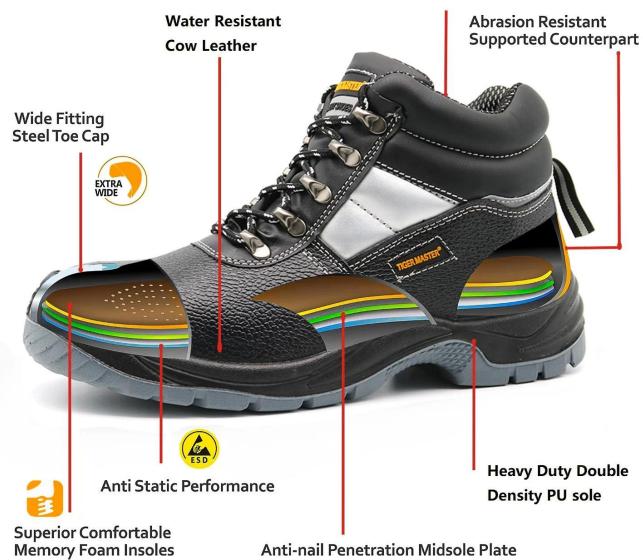

## **TIGER MASTER**

- 1. Get the job done right in the tiger master safety shoes. These safety shoes are constructed with a lace-up closure, steel safety toe, moisture-wicking lining to help keep your feet dry and a slip resistant PU sole for traction and ultimate versatility.
- 2. Steel toe and steel mid sole that meets CE standards. To protect your feet toe without hazard. To protect your feet without puncture by nail or sharp objects.
- 3. Removable metatomical EVA footbed provides long-lasting underfoot support and comfort.
- 4. Slip-resistant PU outsole meets CE EN ISO 20345:2011 Non-Slip Testing Standards.
- 5. Made by embossed split cow leather upper, Comfortable, highly flexible, water resistant, anti dust and wind.
- 6. Injection moulded construction, Stable quality, fast speed, environmental protection.
- 7. Safety Shoes Catagory:

OB: Non-Safety, SB: With Steel Toe Only, SBP: With Steel Toe and Steel mid-sole

S1: SB+Anti-static, S1P: S1+Steel Plate, S2: S1+Water Proof, S3: S1P+Water Proof

8. Tiger master safety shoes are used for workers to prevent the hurt from jobs. Your safety is always our concern!

| Product Name:               | Tiger master brand oil slip resistant construction safety shoes S3 SRC                                                                       |
|-----------------------------|----------------------------------------------------------------------------------------------------------------------------------------------|
| Item No:                    | TM004                                                                                                                                        |
| Upper and Sole:             | Upper: Embossed split cow leather Sole: PU/ PU dual density sole                                                                             |
| Toe:                        | 1. Steel toe cap to be impact resistant 200 Joules.                                                                                          |
|                             | 2. non-steel toe is also provided.                                                                                                           |
| Midsole :                   | 1. Steel plate to be puncture resistant 1100 Newton.                                                                                         |
|                             | 2. non- steel plate is also provided                                                                                                         |
| Collar:                     | PU artificial leather with sponge                                                                                                            |
| Tongue:                     | PU artificial leather                                                                                                                        |
| Lining:                     | High quality air mesh fabric ( it will be kept your feet comfortable)                                                                        |
| Sockliner:                  | Anti static Moulded EVA coated with air mesh fabric or others as your requirements (Greatly reduce your feet pain & fatigue from daily work) |
| Construction:               | PU injection                                                                                                                                 |
| Height:                     | Middle Cut                                                                                                                                   |
| Size:                       | 36-47                                                                                                                                        |
| Standard:                   | CE EN ISO 20345:2011 S3 SRC or others.                                                                                                       |
| Guarantee:                  | 6 months                                                                                                                                     |
| Package:                    | 1 pairs per color inner box packing, 10 pairs in a carton.                                                                                   |
| Carton Size                 | 59 x 44 x 33 cm                                                                                                                              |
| Load quantity of Container: | 3200pairs /1x20' container<br>6400pairs /1x40' container                                                                                     |