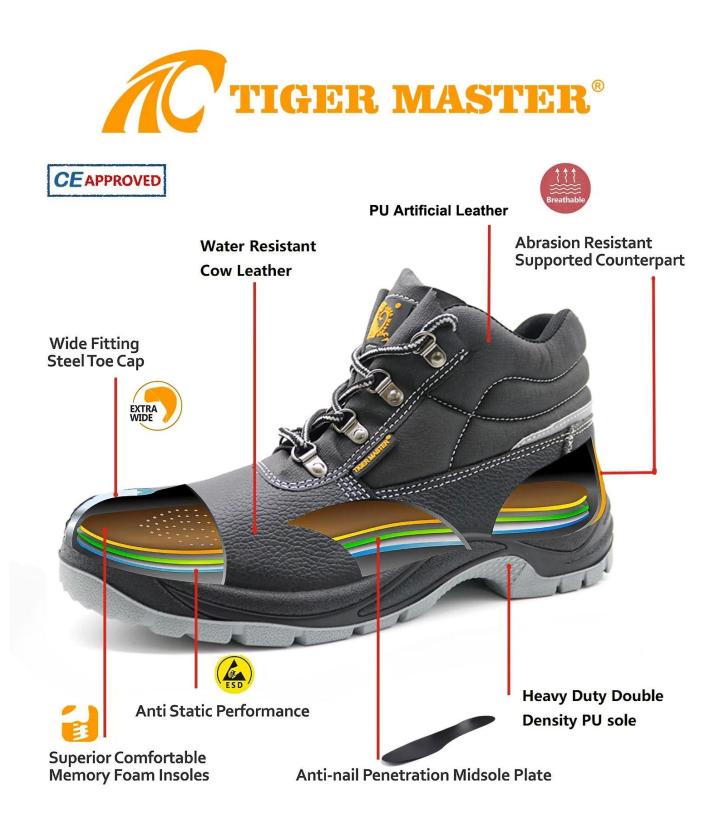

2. Steel toe cap and steel mid-sole that meets CE standards. To protect your feet toe without hazard. To protect your feet without puncture by nail or sharp objects.

3. Removable metatomical HI-POLY footbed provides long-lasting underfoot support and comfort.

4. Slip-resistant PU outsole meets CE EN ISO 20345:2022 Non-Slip Testing Standards.

5. Made by embossed split cow leather upper, Comfortable, highly flexible, waterproof anti dust and wind.

6. Injection moulded construction, Stable quality, fast speed, environmental protection.

8. Tiger master safety shoes are used for workers to prevent the hurt from jobs. Your safety is always our concern!

| Item No:                       | TM008                                                                                                                                                         |
|--------------------------------|---------------------------------------------------------------------------------------------------------------------------------------------------------------|
| Upper and Sole:                | Upper: Embossed split cow leather, Sole: PU<br>dual density                                                                                                   |
| Toe:                           | 1. Steel toe cap to be impact resistant 200 joules.                                                                                                           |
|                                | 2. non is also provided.                                                                                                                                      |
| Midsole :                      | 1. Steel mid-sole to be puncture resistant 1100 newtons.                                                                                                      |
|                                | 2. non is also provided                                                                                                                                       |
| Tongue & collar                | PU artificial leather                                                                                                                                         |
| Lining:                        | Soft air mesh fabric lining for a comfort fit                                                                                                                 |
| Shoe pads:                     | Removable moulded HI-POLY<br>insole offers superior underfoot support and cushioned comfort                                                                   |
| Construction:                  | Injection moulded                                                                                                                                             |
| Height:                        | Middle cut                                                                                                                                                    |
| Size:                          | 36-47                                                                                                                                                         |
| Standard:                      | CE EN ISO 20345 S3 SRC or others                                                                                                                              |
| Guarantee:                     | 6 months<br>The sole is not broken from the middle or pulled off within six month after the<br>goods getting to destination port. No guarantee for the upper. |
| Function:                      | Slip/ oil/ acid/ petrol/ chemical/ impact/ puncture resistant, shock absorption, anti static. water proof.                                                    |
| Package:                       | 1 pair per color box, 10 pairs per carton. Carton size: 59 x 44 x 33 cm                                                                                       |
| Load quantity of<br>Container: | 3300pairs /1x20' container<br>6600pairs /1x40' container                                                                                                      |