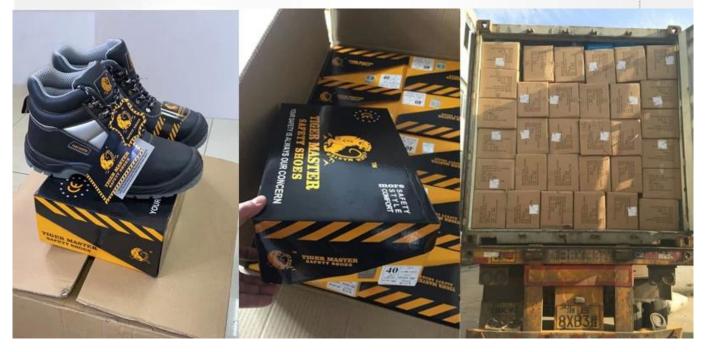

thin six month after the<br>goods getting to destination port. No guarantee for the upper. |
| Function:                      | Slip/ oil/ acid/ petrol/ chemical/ impact/ puncture resistant, shock absorption, anti static. water proof.                                                    |
| Package:                       | 1 pair per color box, 10 pairs per carton. Carton size: 59 x 44 x 33 cm                                                                                       |
| Load quantity of<br>Container: | 3300pairs /1x20' container<br>6600pairs /1x40' container                                                                                                      |

# **PRODUCT PICTURES**

#### **TIGER MASTER**



RESISTANT

CHEMICAL RESISTANT

ANTI-NAIL MIDSOLE

OIL







# PACKING



#### **COMPANY INFORMATION**

# TIGER MASTER

Tiger Master is safety shoes and PVC rain boots manufacturer. We have been qualified ISO 9001:2015 quality management system. Also, some of our hot sale models have qualified CE ENISO 20345:2011 and ASTM F2413-18. Meanwhile, we are also a professional brand for **PPE** (**Personal protective equipment**), especially in the fields of safety gloves, working garments, helmets, safety vest, ear muff/plug, safety harness, rain coat/suit etc.

Thank you for your interest of Tiger Master, hope you can find the products you want and start our business cooperation. If you need more information, please do not hesitate to contact us, we are always ready here.



#### **TIGER MASTER OFFICE SHOW**



#### **TIGER MASTER SAMPLE ROOM**



# **SAFETY SHOES T