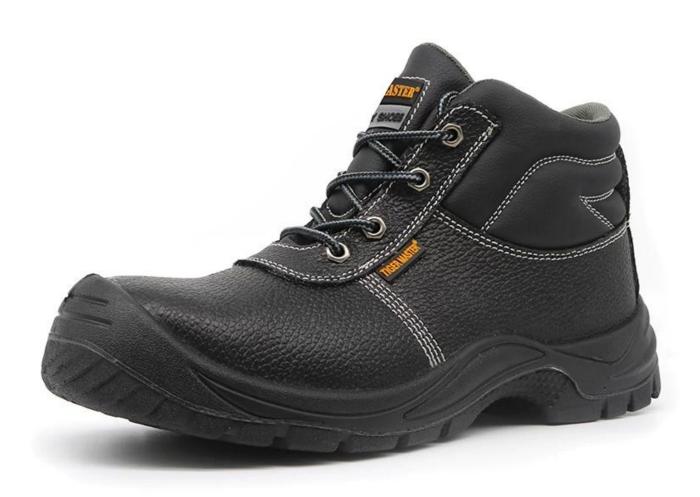

| Item No:        | TM009                                                                                                                                                   |  |  |  |  |
|-----------------|---------------------------------------------------------------------------------------------------------------------------------------------------------|--|--|--|--|
| Upper and Sole: | Upper: Embossed split cow leather; Sole:<br>PU/ PU dual density sole                                                                                    |  |  |  |  |
| Toe:            | 1. Steel toe cap to be impact resistant 200 joules.                                                                                                     |  |  |  |  |
|                 | 2. non is also provided.                                                                                                                                |  |  |  |  |
| Midsole :       | 1. Steel mid-sole to be puncture resistant 1100 newtons.                                                                                                |  |  |  |  |
|                 | 2. non is also provided                                                                                                                                 |  |  |  |  |
| Collar:         | PU artificial leather                                                                                                                                   |  |  |  |  |
| Tongue:         | PU artificial leather                                                                                                                                   |  |  |  |  |
| Lining:         | Soft air mesh fabric lining for a comfort fit                                                                                                           |  |  |  |  |
| Shoe pads:      | Removable moulded EVA insole offers superior underfoot support and cushioned comfort                                                                    |  |  |  |  |
| Construction:   | Injection moulded                                                                                                                                       |  |  |  |  |
| Height:         | Middle cut                                                                                                                                              |  |  |  |  |
| Size:           | 36-47                                                                                                                                                   |  |  |  |  |
| Standard:       | CE EN ISO 20345 Sb-P SRC or others                                                                                                                      |  |  |  |  |
| Guarantee:      | 6 months The sole is not broken from the middle or pulled off within six month after the goods getting to destination port. No guarantee for the upper. |  |  |  |  |
| Function:       | Slip/ oil/ acid/ petrol/ chemical/ impact/ puncture resistant, shock absorption, anti static and water resistant.                                       |  |  |  |  |
| Package:        | 1 pair per color box, 10 pairs per carton. Carton size: 59 x 44 x 33 cm                                                                                 |  |  |  |  |