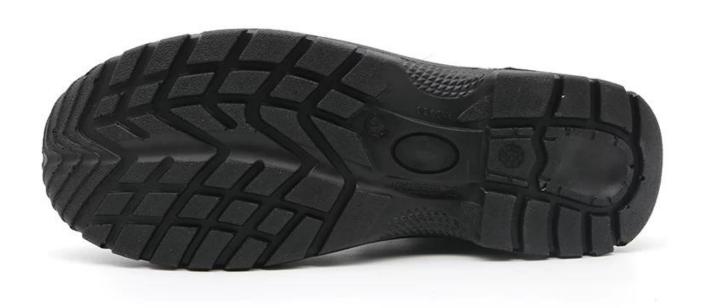

#### **TIGER MASTER**

- 1. Get the job done right in the tiger master safety shoes. These safety shoes are constructed with a laceup closure, steel safety toe, moisture-wicking lining to help keep your feet dry and a slip resistant PU sole for traction and ultimate versatility.
- 2. Steel toe cap and steel mid-sole that meets CE standards. To protect your feet toe without hazard. To protect your feet without puncture by nail or sharp objects.
- 3. Removable metatomical EVA footbed provides long-lasting underfoot support and comfort.
- 4. Slip-resistant PU outsole meets CE EN ISO 20345:2011 Non-Slip Testing Standards.
- 5. Made by embossed split cow leather upper, Comfortable, highly flexible, breathable, anti dust and wind.
  - 6. Injection moulded construction, Stable quality, fast speed, environmental protection.
- 7. Safety Shoes Catagory:

OB: Non-Safety, SB: With Steel Toe Only, SBP: With Steel Toe and Steel mid-sole S1: SB+Anti-static, S1P: S1+Steel Plate, S2: S1+Water Proof, S3: S1P+Water Proof

8. Tiger master safety shoes are used for workers to prevent the hurt from jobs. Your safety is always our concern!