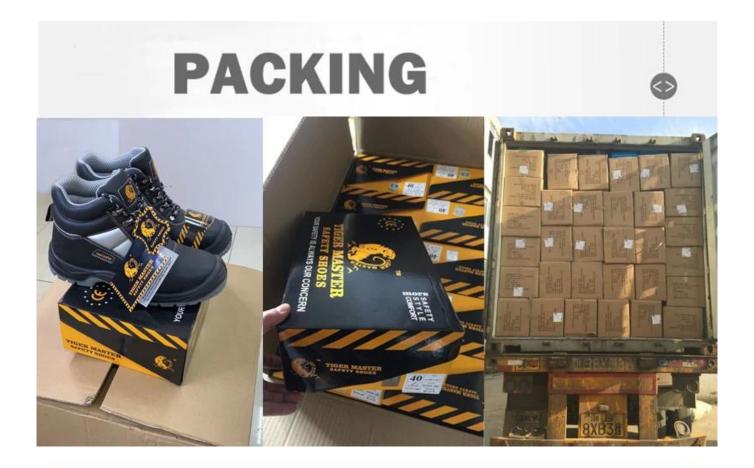

| Item No:        | TM009                                                                                                                                                   |  |  |  |  |
|-----------------|---------------------------------------------------------------------------------------------------------------------------------------------------------|--|--|--|--|
| Upper and Sole: | Upper: Embossed split cow leather; Sole:<br>PU/ PU dual density sole                                                                                    |  |  |  |  |
| Toe:            | 1. Steel toe cap to be impact resistant 200 joules.                                                                                                     |  |  |  |  |
|                 | 2. non is also provided.                                                                                                                                |  |  |  |  |
| Midsole :       | 1. Steel mid-sole to be puncture resistant 1100 newtons.                                                                                                |  |  |  |  |
|                 | 2. non is also provided                                                                                                                                 |  |  |  |  |
| Collar:         | PU artificial leather                                                                                                                                   |  |  |  |  |
| Tongue:         | PU artificial leather                                                                                                                                   |  |  |  |  |
| Lining:         | Soft air mesh fabric lining for a comfort fit                                                                                                           |  |  |  |  |
| Shoe pads:      | Removable moulded EVA insole offers superior underfoot support and cushioned comfort                                                                    |  |  |  |  |
| Construction:   | Injection moulded                                                                                                                                       |  |  |  |  |
| Height:         | Middle cut                                                                                                                                              |  |  |  |  |
| Size:           | 36-47                                                                                                                                                   |  |  |  |  |
| Standard:       | CE EN ISO 20345 Sb-P SRC or others                                                                                                                      |  |  |  |  |
| Guarantee:      | 6 months The sole is not broken from the middle or pulled off within six month after the goods getting to destination port. No guarantee for the upper. |  |  |  |  |
| Function:       | Slip/ oil/ acid/ petrol/ chemical/ impact/ puncture resistant, shock absorption, anti static and water resistant.                                       |  |  |  |  |
| Package:        | 1 pair per color box, 10 pairs per carton. Carton size: 59 x 44 x 33 cm                                                                                 |  |  |  |  |

Load quantity of Container:

3200pairs /1x20' container 6400pairs /1x40' container