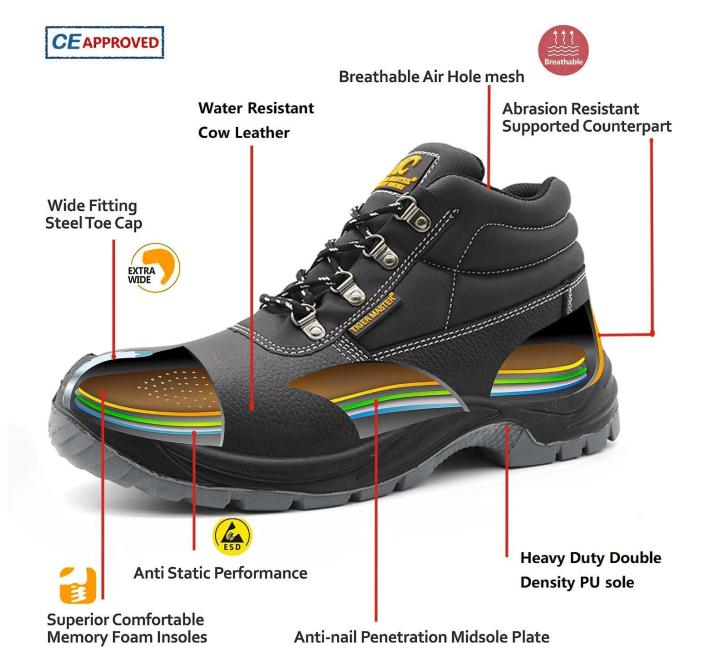

### **Anti-Shock Steel toe cap**

Steel toe cap design giving protection from dangerous falling objects

### **European Standard Steel Toe Cap**

- 1) Steel toe shoes with CE EN ISO 20345:2011 standard
- 2 Impact resistance of 200J
- ③Widened Steel Toe
- 4 Pressure resistance > 15KN

## **Puncture Proof Midsole**

Steel mid-sole puncture proof 1100 newtons,

To protect your feet without puncture by nail or
sharp objects.

# **PU Out Sole**

Slip-resistant PU outsole meets CE EN ISO 20345:2011 Non-Slip Testing Standards.

Provides stronger wear-resisting, a slip-resistant PU outsole for excellent stability.

# Upper & Insole

Waterproof Cow Leather Upper

Removable metatomical EVA footbed provides long-lasting underfoot support and comfort.