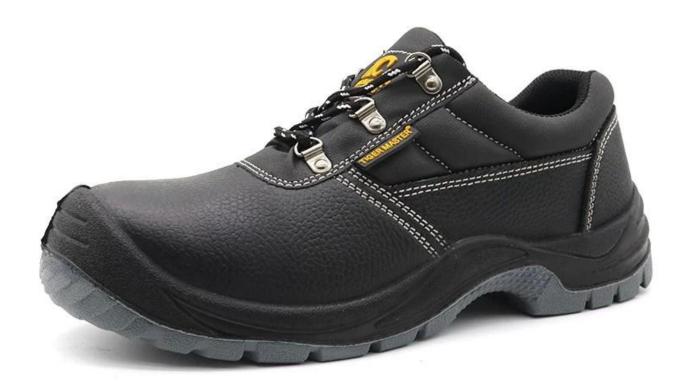

#### **TIGER MASTER**

- 1. Get the job done right in the tiger master safety shoes. These safety shoes are constructed with a laceup closure, steel safety toe, moisture-wicking lining to help keep your feet dry and a slip resistant PU sole for traction and ultimate versatility.
- 2. Steel toe cap and steel mid-sole that meets CE standards. To protect your feet toe without hazard. To protect your feet without puncture by nail or sharp objects.
- 3. Removable metatomical EVA footbed provides long-lasting underfoot support and comfort.
- 4. Slip-resistant PU outsole meets CE EN ISO 20345:2011 Non-Slip Testing Standards.
- 5. Made by embossed split cow leather upper, Comfortable, highly flexible, breathable, anti dust and wind.
  - 6. Injection moulded construction, Stable quality, fast speed, environmental protection.
- 7. Safety Shoes Catagory:

| Item No:         | TM008L                                                                                                                                                  |  |  |  |
|------------------|---------------------------------------------------------------------------------------------------------------------------------------------------------|--|--|--|
| Technico.        |                                                                                                                                                         |  |  |  |
| Upper and Sole:  | Upper: Embossed split cow leather; Sole:                                                                                                                |  |  |  |
|                  | PU/ PU dual density sole                                                                                                                                |  |  |  |
| Toe:             | Steel toe cap to be impact resistant 200 joules. Non is also provided.                                                                                  |  |  |  |
| Midsole :        | Steel mid-sole to be puncture resistant 1100 newtons. Non is also provided.                                                                             |  |  |  |
| Collar & Tongue: | PU artificial leather                                                                                                                                   |  |  |  |
| Lining:          | Soft air mesh fabric lining for a comfort fit                                                                                                           |  |  |  |
| Shoe pads:       | Removable moulded EVA insole offers superior underfoot support and cushioned comfort                                                                    |  |  |  |
| Construction:    | Injection moulded                                                                                                                                       |  |  |  |
| Height:          | Low cut                                                                                                                                                 |  |  |  |
| Size:            | 36-47                                                                                                                                                   |  |  |  |
| Standard:        | CE EN ISO 20345 S1-P SRC or others                                                                                                                      |  |  |  |
| Function:        | Slip/ oil/ acid/ petrol/ chemical/ impact/ puncture resistant, shock absorption, anti static and water resistant.                                       |  |  |  |
| Guarantee:       | 6 months The sole is not broken from the middle or pulled off within six month after the goods getting to destination port. No guarantee for the upper. |  |  |  |
| Function:        | Slip/ oil/ acid/ petrol/ chemical/ impact/ puncture resistant, shock absorption, anti static and water resistant.                                       |  |  |  |
| Package:         | 1 pair per color box, 10 pairs per carton. Carton size: 58.5 x 40 x 32.5 cm                                                                             |  |  |  |