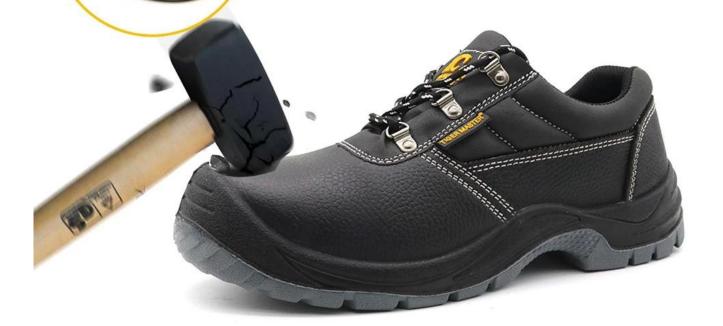

### **Anti-Shock Steel toe cap**

Steel toe cap design giving protection from dangerous falling objects

### **European Standard Steel Toe Cap**

- 1) Steel toe shoes with CE EN ISO 20345:2011 standard
- 2 Impact resistance of 200J
- ③Widened Steel Toe
- 4 Pressure resistance > 15KN