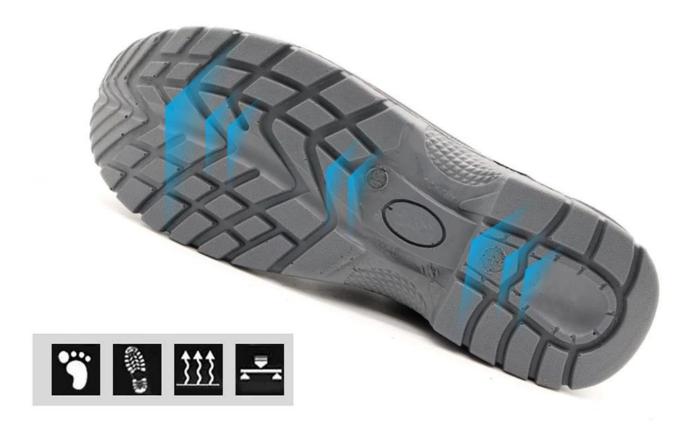

# **PU Out Sole**

Slip-resistant PU outsole meets CE EN ISO 20345:2011 Non-Slip Testing Standards.

Provides stronger wear-resisting, a slip-resistant PU outsole for excellent stability.