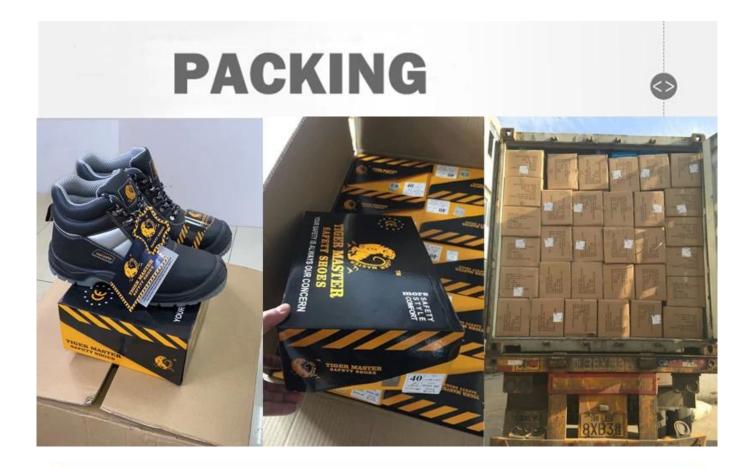

| Item No:         | TM008L                                                                                                                                                  |  |  |  |
|------------------|---------------------------------------------------------------------------------------------------------------------------------------------------------|--|--|--|
| Technico.        |                                                                                                                                                         |  |  |  |
| Upper and Sole:  | Upper: Embossed split cow leather; Sole:                                                                                                                |  |  |  |
|                  | PU/ PU dual density sole                                                                                                                                |  |  |  |
| Toe:             | Steel toe cap to be impact resistant 200 joules. Non is also provided.                                                                                  |  |  |  |
| Midsole :        | Steel mid-sole to be puncture resistant 1100 newtons. Non is also provided.                                                                             |  |  |  |
| Collar & Tongue: | PU artificial leather                                                                                                                                   |  |  |  |
| Lining:          | Soft air mesh fabric lining for a comfort fit                                                                                                           |  |  |  |
| Shoe pads:       | Removable moulded EVA insole offers superior underfoot support and cushioned comfort                                                                    |  |  |  |
| Construction:    | Injection moulded                                                                                                                                       |  |  |  |
| Height:          | Low cut                                                                                                                                                 |  |  |  |
| Size:            | 36-47                                                                                                                                                   |  |  |  |
| Standard:        | CE EN ISO 20345 S1-P SRC or others                                                                                                                      |  |  |  |
| Function:        | Slip/ oil/ acid/ petrol/ chemical/ impact/ puncture resistant, shock absorption, anti static and water resistant.                                       |  |  |  |
| Guarantee:       | 6 months The sole is not broken from the middle or pulled off within six month after the goods getting to destination port. No guarantee for the upper. |  |  |  |
| Function:        | Slip/ oil/ acid/ petrol/ chemical/ impact/ puncture resistant, shock absorption, anti static and water resistant.                                       |  |  |  |
| Package:         | 1 pair per color box, 10 pairs per carton. Carton size: 58.5 x 40 x 32.5 cm                                                                             |  |  |  |