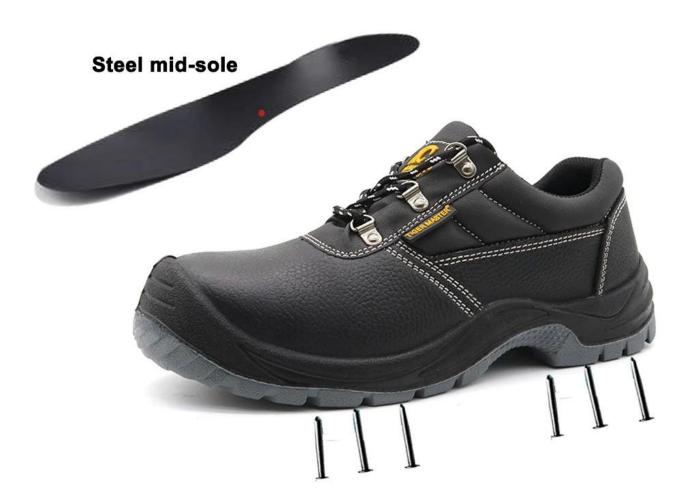

## **Puncture Proof Midsole**

Steel mid-sole puncture proof 1100 newtons,

To protect your feet without puncture by nail or
sharp objects.