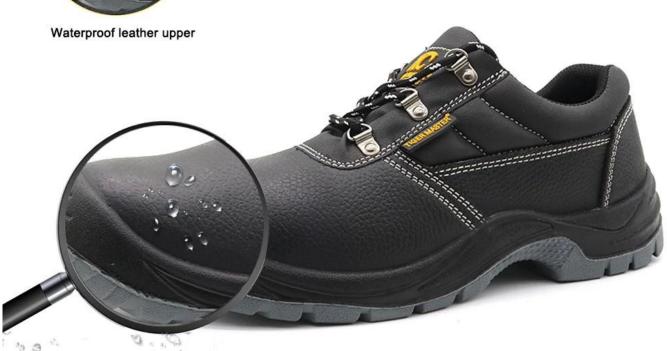

# Upper & Insole

Waterproof Cow Leather Upper

Removable metatomical EVA footbed provides long-lasting underfoot support and comfort.