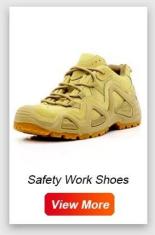

#### **TIGER MASTER**

- 1. Get the job done right in the tiger master safety shoes. These safety shoes are constructed with a laceup closure, steel safety toe, moisture-wicking lining to help keep your feet dry and a slip resistant PU sole for traction and ultimate versatility.
- 2. Steel toe cap and steel mid-sole that meets CE standards. To protect your feet toe without hazard. To protect your feet without puncture by nail or sharp objects.
- 3. Removable metatomical EVA footbed provides long-lasting underfoot support and comfort.
- 4. Slip-resistant PU outsole meets CE EN ISO 20345:2011 Non-Slip Testing Standards.
- 5. Made by embossed split cow leather upper, Comfortable, highly flexible, breathable, anti dust and wind.
  - 6. Injection moulded construction, Stable quality, fast speed, environmental protection.
- 7. Safety Shoes Catagory:

OB: Non-Safety, SB: With Steel Toe Only, SBP: With Steel Toe and Steel mid-sole S1: SB+Anti-static, S1P: S1+Steel Plate, S2: S1+Water Proof, S3: S1P+Water Proof

8. Tiger master safety shoes are used for workers to prevent the hurt from jobs. Your safety is always our concern!