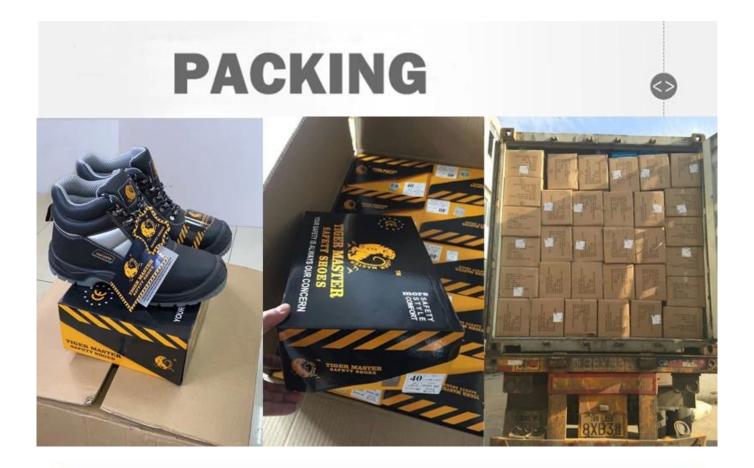

| Item No:        | TM012                                                                                                                                                   |  |  |  |  |
|-----------------|---------------------------------------------------------------------------------------------------------------------------------------------------------|--|--|--|--|
| Upper and Sole: | Upper: Embossed split cow leather; Sole: PU/ PU dual density sole                                                                                       |  |  |  |  |
| Toe:            | 1. Steel toe cap to be impact resistant 200 joules.                                                                                                     |  |  |  |  |
|                 | 2. non is also provided.                                                                                                                                |  |  |  |  |
| Midsole :       | 1. Steel mid-sole to be puncture resistant 1100 newtons.                                                                                                |  |  |  |  |
|                 | 2. non is also provided                                                                                                                                 |  |  |  |  |
| Collar:         | PU artificial leather                                                                                                                                   |  |  |  |  |
| Tongue:         | PU artificial leather                                                                                                                                   |  |  |  |  |
| Lining:         | Soft air mesh fabric lining for a comfort fit                                                                                                           |  |  |  |  |
| Shoe pads:      | Removable moulded EVA insole offers superior underfoot support and cushioned comfort                                                                    |  |  |  |  |
| Construction:   | Injection moulded                                                                                                                                       |  |  |  |  |
| Height:         | Middle cut                                                                                                                                              |  |  |  |  |
| Size:           | 36-47                                                                                                                                                   |  |  |  |  |
| Standard:       | CE EN ISO 20345 S1-P SRC or others                                                                                                                      |  |  |  |  |
| Guarantee:      | 6 months The sole is not broken from the middle or pulled off within six month after the goods getting to destination port. No guarantee for the upper. |  |  |  |  |
| Function:       | Slip/ oil/ acid/ petrol/ chemical/ impact/ puncture resistant, shock absorption, anti static and water resistant.                                       |  |  |  |  |
| Package:        | 1 pair per color box, 10 pairs per carton. Carton size: 59 x 44 x 33 cm                                                                                 |  |  |  |  |

Load quantity of Container:

3200pairs /1x20' container 6400pairs /1x40' container