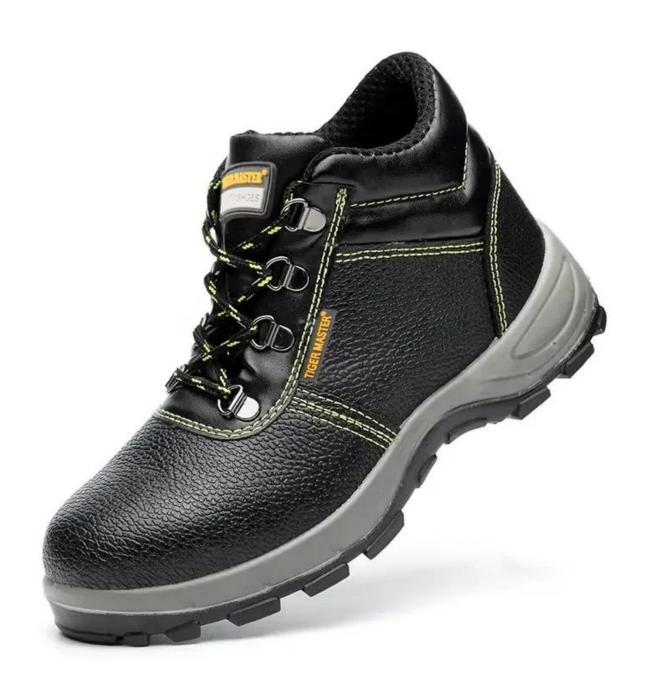

#### **TIGER MASTER**

- 1. Get the job done right in the tiger master safety shoes. These safety shoes are constructed with a laceup closure, steel safety toe, moisture-wicking lining to help keep your feet dry and a slip resistant PU sole for traction and ultimate versatility.
- 2. Steel toe cap and steel mid-sole that meets CE standards. To protect your feet toe without hazard. To protect your feet without puncture by nail or sharp objects.
- 3. Removable metatomical EVA footbed provides long-lasting underfoot support and comfort.
- 4. Slip-resistant PU outsole meets CE EN ISO 20345:2011 Non-Slip Testing Standards.
- 5. Made by embossed split cow leather upper, Comfortable, highly flexible, breathable, anti dust and wind.
  - 6. Injection moulded construction, Stable quality, fast speed, environmental protection.
- 7. Safety Shoes Catagory:

| Item No:        | TM012                                                                                                                                                   |  |  |  |  |
|-----------------|---------------------------------------------------------------------------------------------------------------------------------------------------------|--|--|--|--|
| Upper and Sole: | Upper: Embossed split cow leather; Sole: PU/ PU dual density sole                                                                                       |  |  |  |  |
| Toe:            | 1. Steel toe cap to be impact resistant 200 joules.                                                                                                     |  |  |  |  |
|                 | 2. non is also provided.                                                                                                                                |  |  |  |  |
| Midsole :       | 1. Steel mid-sole to be puncture resistant 1100 newtons.                                                                                                |  |  |  |  |
|                 | 2. non is also provided                                                                                                                                 |  |  |  |  |
| Collar:         | PU artificial leather                                                                                                                                   |  |  |  |  |
| Tongue:         | PU artificial leather                                                                                                                                   |  |  |  |  |
| Lining:         | Soft air mesh fabric lining for a comfort fit                                                                                                           |  |  |  |  |
| Shoe pads:      | Removable moulded EVA insole offers superior underfoot support and cushioned comfort                                                                    |  |  |  |  |
| Construction:   | Injection moulded                                                                                                                                       |  |  |  |  |
| Height:         | Middle cut                                                                                                                                              |  |  |  |  |
| Size:           | 36-47                                                                                                                                                   |  |  |  |  |
| Standard:       | CE EN ISO 20345 S1-P SRC or others                                                                                                                      |  |  |  |  |
| Guarantee:      | 6 months The sole is not broken from the middle or pulled off within six month after the goods getting to destination port. No guarantee for the upper. |  |  |  |  |
| Function:       | Slip/ oil/ acid/ petrol/ chemical/ impact/ puncture resistant, shock absorption, anti static and water resistant.                                       |  |  |  |  |
| Package:        | 1 pair per color box, 10 pairs per carton. Carton size: 59 x 44 x 33 cm                                                                                 |  |  |  |  |