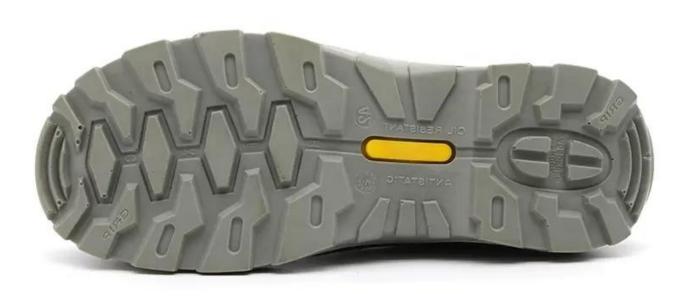

| Item No:        | TM012                                                                                                                                                   |  |  |  |  |
|-----------------|---------------------------------------------------------------------------------------------------------------------------------------------------------|--|--|--|--|
| Upper and Sole: | Upper: Embossed split cow leather; Sole: PU/ PU dual density sole                                                                                       |  |  |  |  |
| Toe:            | 1. Steel toe cap to be impact resistant 200 joules.                                                                                                     |  |  |  |  |
|                 | 2. non is also provided.                                                                                                                                |  |  |  |  |
| Midsole :       | 1. Steel mid-sole to be puncture resistant 1100 newtons.                                                                                                |  |  |  |  |
|                 | 2. non is also provided                                                                                                                                 |  |  |  |  |
| Collar:         | PU artificial leather                                                                                                                                   |  |  |  |  |
| Tongue:         | PU artificial leather                                                                                                                                   |  |  |  |  |
| Lining:         | Soft air mesh fabric lining for a comfort fit                                                                                                           |  |  |  |  |
| Shoe pads:      | Removable moulded EVA insole offers superior underfoot support and cushioned comfort                                                                    |  |  |  |  |
| Construction:   | Injection moulded                                                                                                                                       |  |  |  |  |
| Height:         | Middle cut                                                                                                                                              |  |  |  |  |
| Size:           | 36-47                                                                                                                                                   |  |  |  |  |
| Standard:       | CE EN ISO 20345 S1-P SRC or others                                                                                                                      |  |  |  |  |
| Guarantee:      | 6 months The sole is not broken from the middle or pulled off within six month after the goods getting to destination port. No guarantee for the upper. |  |  |  |  |
| Function:       | Slip/ oil/ acid/ petrol/ chemical/ impact/ puncture resistant, shock absorption, anti static and water resistant.                                       |  |  |  |  |
| Package:        | 1 pair per color box, 10 pairs per carton. Carton size: 59 x 44 x 33 cm                                                                                 |  |  |  |  |