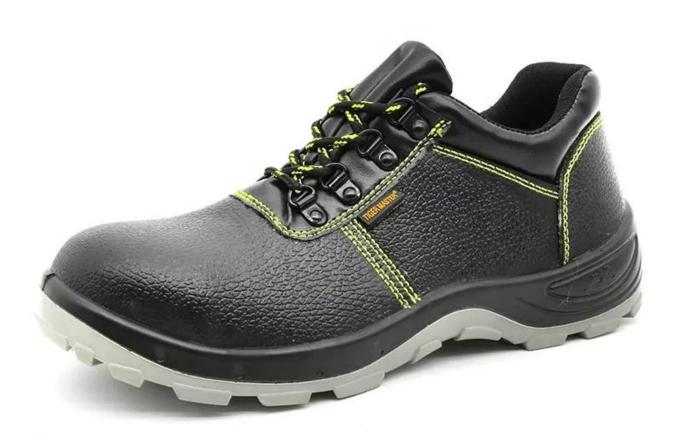

#### **TIGER MASTER**

- 1. Get the job done right in the tiger master safety shoes. These safety shoes are constructed with a laceup closure, steel safety toe, moisture-wicking lining to help keep your feet dry and a slip resistant PU sole for traction and ultimate versatility.
- 2. Steel toe cap and steel mid-sole that meets CE standards. To protect your feet toe without hazard. To protect your feet without puncture by nail or sharp objects.
- 3. Removable metatomical EVA footbed provides long-lasting underfoot support and comfort.
- 4. Slip-resistant PU outsole meets CE EN ISO 20345:2011 Non-Slip Testing Standards.
- 5. Made by embossed split cow leather upper, Comfortable, highly flexible, breathable, anti dust and wind.
  - 6. Injection moulded construction, Stable quality, fast speed, environmental protection.
- 7. Safety Shoes Catagory:

OB: Non-Safety, SB: With Steel Toe Only, SBP: With Steel Toe and Steel mid-sole S1: SB+Anti-static, S1P: S1+Steel Plate, S2: S1+Water Proof, S3: S1P+Water Proof

8. Tiger master safety shoes are used for workers to prevent the hurt from jobs. Your safety is always our concern!

| Item No:        | TM012                                                                                                                                                   |  |  |  |  |
|-----------------|---------------------------------------------------------------------------------------------------------------------------------------------------------|--|--|--|--|
| Upper and Sole: | Upper: Embossed split cow leather; Sole: PU/ PU dual density sole                                                                                       |  |  |  |  |
| Toe:            | 1. Steel toe cap to be impact resistant 200 joules.                                                                                                     |  |  |  |  |
|                 | 2. non is also provided.                                                                                                                                |  |  |  |  |
| Midsole :       | 1. Steel mid-sole to be puncture resistant 1100 newtons.                                                                                                |  |  |  |  |
|                 | 2. non is also provided                                                                                                                                 |  |  |  |  |
| Collar:         | PU artificial leather                                                                                                                                   |  |  |  |  |
| Tongue:         | PU artificial leather                                                                                                                                   |  |  |  |  |
| Lining:         | Soft air mesh fabric lining for a comfort fit                                                                                                           |  |  |  |  |
| Shoe pads:      | Removable moulded EVA insole offers superior underfoot support and cushioned comfort                                                                    |  |  |  |  |
| Construction:   | Injection moulded                                                                                                                                       |  |  |  |  |
| Height:         | Middle cut                                                                                                                                              |  |  |  |  |
| Size:           | 36-47                                                                                                                                                   |  |  |  |  |
| Standard:       | CE EN ISO 20345 S1-P SRC or others                                                                                                                      |  |  |  |  |
| Guarantee:      | 6 months The sole is not broken from the middle or pulled off within six month after the goods getting to destination port. No guarantee for the upper. |  |  |  |  |
| Function:       | Slip/ oil/ acid/ petrol/ chemical/ impact/ puncture resistant, shock absorption, anti static and water resistant.                                       |  |  |  |  |
| Package:        | 1 pair per color box, 10 pairs per carton. Carton size: 59 x 44 x 33 cm                                                                                 |  |  |  |  |