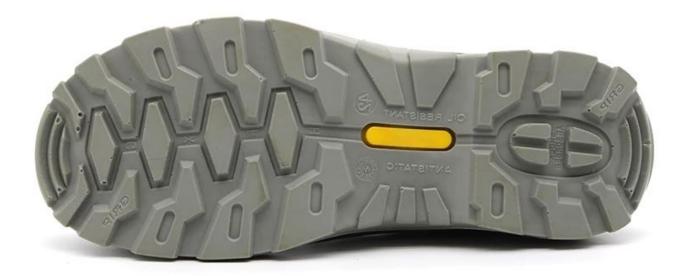

#### **Product Pictures**

#### **Product Description**

| Product Name:                  | China labour cheap safety shoes steel toe mid plate                                                                                                           |
|--------------------------------|---------------------------------------------------------------------------------------------------------------------------------------------------------------|
| Item No:                       | TM012L                                                                                                                                                        |
| Upper and Sole:                | Upper: Embossed split cow leather<br>Sole: PU/ PU dual density sole                                                                                           |
| Toe cap:                       | 1. Steel toe cap to be impact resistant. To protect your feet toe without hazard.                                                                             |
|                                | 2. non is also provided.                                                                                                                                      |
| Midsole :                      | 1. Steel plate to be puncture resistant. To protect your feet without puncture by nail or sharp objects.                                                      |
|                                | 2. non is also provided                                                                                                                                       |
| Collar:                        | PU artificial leather                                                                                                                                         |
| Tongue:                        | PU artificial leather                                                                                                                                         |
| Lining:                        | Black soft air mesh fabric lining for a comfort fit                                                                                                           |
| Shoe pads:                     | Removable moulded EVA insole offers superior underfoot support and cushioned comfort                                                                          |
| Construction:                  | Injection moulded                                                                                                                                             |
| Height:                        | Low cut                                                                                                                                                       |
| Size:                          | 36-47                                                                                                                                                         |
| Standard:                      | CE EN ISO 20345:2011 S1-P SRC or others.                                                                                                                      |
| Guarantee:                     | 6 months<br>The sole is not broken from the middle or pulled off within six month after the goods getting to destination port. No<br>guarantee for the upper. |
| Function:                      | Slip/ oil/ acid/ petrol/ chemical/ impact/ puncture resistant, shock absorption, anti static & water resistant available                                      |
| Package:                       | 1 pair/ color box, 10 pairs/ carton. Carton size: 58.5 x 40 x 32.5 cm                                                                                         |
| Load quantity of<br>Container: | 3300pairs /1x20' container<br>6600pairs /1x40' container                                                                                                      |