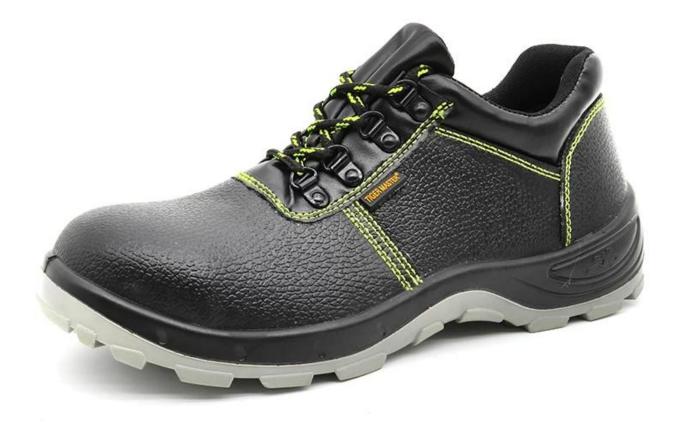

#### **Product Pictures**

#### **Product Description**

| Product Name:                  | China labour cheap safety shoes steel toe mid plate                                                                                                           |
|--------------------------------|---------------------------------------------------------------------------------------------------------------------------------------------------------------|
| Item No:                       | TM012L                                                                                                                                                        |
| Upper and Sole:                | Upper: Embossed split cow leather<br>Sole: PU/ PU dual density sole                                                                                           |
| Toe cap:                       | 1. Steel toe cap to be impact resistant. To protect your feet toe without hazard.                                                                             |
|                                | 2. non is also provided.                                                                                                                                      |
| Midsole :                      | 1. Steel plate to be puncture resistant. To protect your feet without puncture by nail or sharp objects.                                                      |
|                                | 2. non is also provided                                                                                                                                       |
| Collar:                        | PU artificial leather                                                                                                                                         |
| Tongue:                        | PU artificial leather                                                                                                                                         |
| Lining:                        | Black soft air mesh fabric lining for a comfort fit                                                                                                           |
| Shoe pads:                     | Removable moulded EVA insole offers superior underfoot support and cushioned comfort                                                                          |
| Construction:                  | Injection moulded                                                                                                                                             |
| Height:                        | Low cut                                                                                                                                                       |
| Size:                          | 36-47                                                                                                                                                         |
| Standard:                      | CE EN ISO 20345:2011 S1-P SRC or others.                                                                                                                      |
| Guarantee:                     | 6 months<br>The sole is not broken from the middle or pulled off within six month after the goods getting to destination port. No<br>guarantee for the upper. |
| Function:                      | Slip/ oil/ acid/ petrol/ chemical/ impact/ puncture resistant, shock absorption, anti static & water resistant available                                      |
| Package:                       | 1 pair/ color box, 10 pairs/ carton. Carton size: 58.5 x 40 x 32.5 cm                                                                                         |
| Load quantity of<br>Container: | 3300pairs /1x20' container<br>6600pairs /1x40' container                                                                                                      |