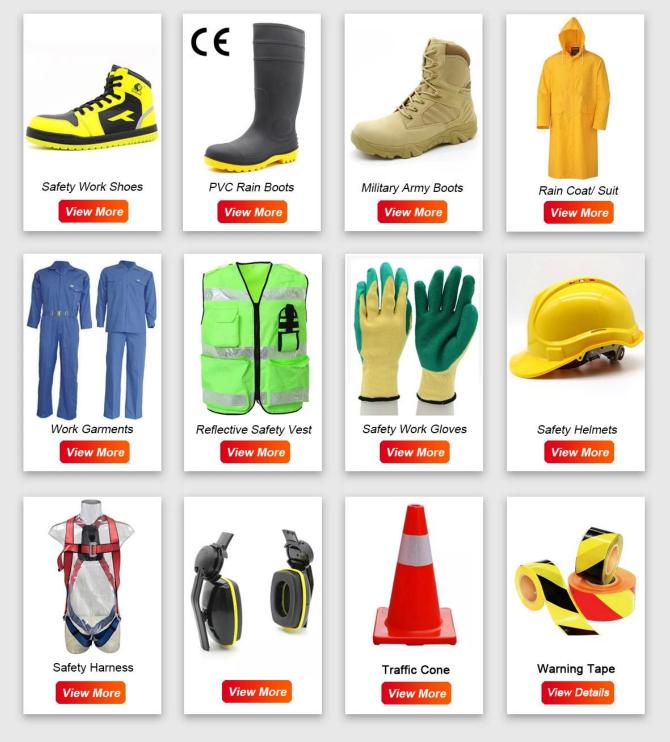

### **Company Information**

Tiger Master is safety shoes and PVC rain boots manufacturer. We have been qualified ISO 9001:2015 quality management system. Also, some of our hot sale models have qualified CE ENISO 20345:2011 and ASTM F2413-18. Meanwhile, we are also a professional brand for **PPE** (Personal protective equipment), especially in the fields of safety gloves, working garments, helmets, safety vest, ear muff/plug, safety harness, rain coat/suit etc.