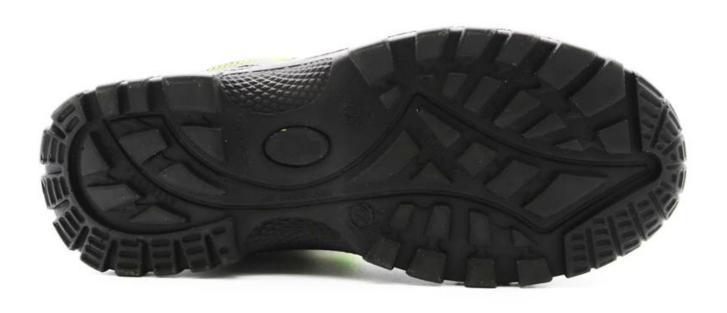

### **Product Description**

| Product Name:                  | Tiger master anti slip construction site safety shoes mid cut steel toe                                                                             |  |  |  |  |
|--------------------------------|-----------------------------------------------------------------------------------------------------------------------------------------------------|--|--|--|--|
| Item No:                       | TM014                                                                                                                                               |  |  |  |  |
| Upper and Sole:                | Upper: Embossed split cow leather; Sole: PU/ PU dual density sole                                                                                   |  |  |  |  |
| Toe:                           | 1. Steel toe cap to be impact resistant 200 joules. To protect your feet toe without hazard.                                                        |  |  |  |  |
|                                | 2. non is also provided.                                                                                                                            |  |  |  |  |
| Midsole :                      | 1. Steel plate to be puncture resistant 1100 newtons. To protect your feet without puncture by nail or sharp objects.                               |  |  |  |  |
|                                | 2. non is also provided                                                                                                                             |  |  |  |  |
| Collar:                        | High density fabric                                                                                                                                 |  |  |  |  |
| Tongue:                        | High density fabric                                                                                                                                 |  |  |  |  |
| Lining:                        | Soft air sandwich mesh fabric lining for a comfort fit                                                                                              |  |  |  |  |
| Shoe pads:                     | Removable moulded EVA insole offers superior underfoot support and cushioned comfort                                                                |  |  |  |  |
| Construction:                  | Injection moulded                                                                                                                                   |  |  |  |  |
| Height:                        | Mid cut                                                                                                                                             |  |  |  |  |
| Size:                          | 36-47                                                                                                                                               |  |  |  |  |
| Standard:                      | CE EN ISO 20345 SB-P SRC or others (O1, O2, O3, SB, S1, S1-P S2, S3).                                                                               |  |  |  |  |
| Guarantee:                     | 6 months The sole is not broken from the middle or pulled off within six month after the goods getting to destination port. No guarantee the upper. |  |  |  |  |
| Function:                      | Slip/ oil/ acid/ petrol/ chemical/ impact/ puncture resistant, shock absorption, durable, anti static & water resistant available                   |  |  |  |  |
| Package:                       | 1 pair per color box, 10 pairs per carton. Carton size: 59 x 44 x 33 cm                                                                             |  |  |  |  |
| Load quantity of<br>Container: | 3200pairs /1x20' container<br>6400pairs /1x40' container                                                                                            |  |  |  |  |

#### **Product Pictures**

SHOCK ABSORPTION

ANTI-STATIC PETROL AND CHEMICAL RESISTANT

ANTI-NAIL MIDSOLE

OIL RESISTANT