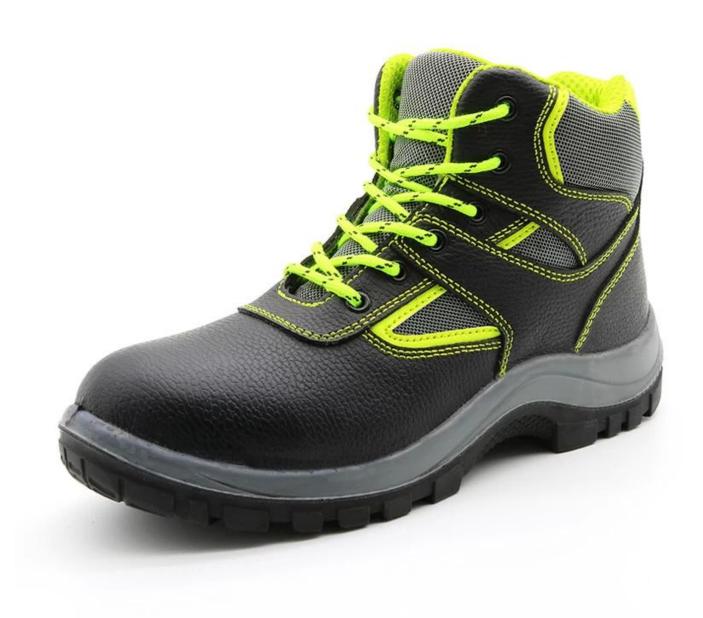

### **Product Description**

| Product Name:                  | Tiger master anti slip construction site safety shoes mid cut steel toe                                                                             |  |  |  |  |
|--------------------------------|-----------------------------------------------------------------------------------------------------------------------------------------------------|--|--|--|--|
| Item No:                       | TM014                                                                                                                                               |  |  |  |  |
| Upper and Sole:                | Upper: Embossed split cow leather; Sole: PU/ PU dual density sole                                                                                   |  |  |  |  |
| Toe:                           | 1. Steel toe cap to be impact resistant 200 joules. To protect your feet toe without hazard.                                                        |  |  |  |  |
|                                | 2. non is also provided.                                                                                                                            |  |  |  |  |
| Midsole :                      | 1. Steel plate to be puncture resistant 1100 newtons. To protect your feet without puncture by nail or sharp objects.                               |  |  |  |  |
|                                | 2. non is also provided                                                                                                                             |  |  |  |  |
| Collar:                        | High density fabric                                                                                                                                 |  |  |  |  |
| Tongue:                        | High density fabric                                                                                                                                 |  |  |  |  |
| Lining:                        | Soft air sandwich mesh fabric lining for a comfort fit                                                                                              |  |  |  |  |
| Shoe pads:                     | Removable moulded EVA insole offers superior underfoot support and cushioned comfort                                                                |  |  |  |  |
| Construction:                  | Injection moulded                                                                                                                                   |  |  |  |  |
| Height:                        | Mid cut                                                                                                                                             |  |  |  |  |
| Size:                          | 36-47                                                                                                                                               |  |  |  |  |
| Standard:                      | CE EN ISO 20345 SB-P SRC or others (O1, O2, O3, SB, S1, S1-P S2, S3).                                                                               |  |  |  |  |
| Guarantee:                     | 6 months The sole is not broken from the middle or pulled off within six month after the goods getting to destination port. No guarantee the upper. |  |  |  |  |
| Function:                      | Slip/ oil/ acid/ petrol/ chemical/ impact/ puncture resistant, shock absorption, durable, anti static & water resistant available                   |  |  |  |  |
| Package:                       | 1 pair per color box, 10 pairs per carton. Carton size: 59 x 44 x 33 cm                                                                             |  |  |  |  |
| Load quantity of<br>Container: | 3200pairs /1x20' container<br>6400pairs /1x40' container                                                                                            |  |  |  |  |

#### **Product Pictures**

SHOCK ABSORPTION

ANTI-STATIC PETROL AND CHEMICAL RESISTANT

ANTI-NAIL MIDSOLE

OIL RESISTANT