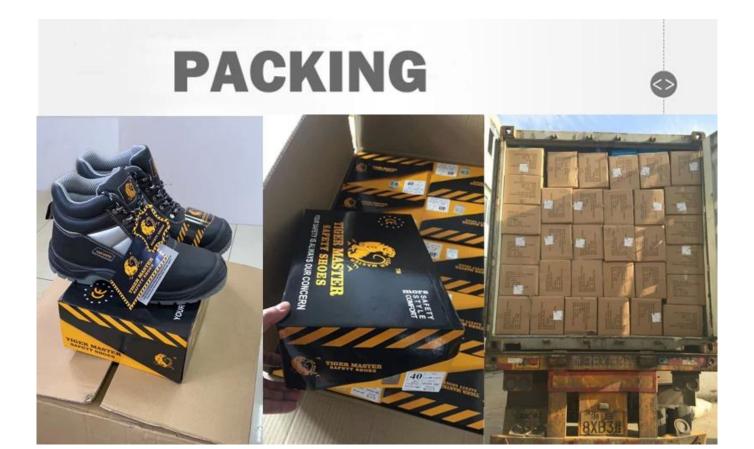

# **Production Process**

### **Product Description**

| Product Name:                  | Tiger master anti slip construction site safety shoes mid cut steel toe                                                                             |  |  |  |  |
|--------------------------------|-----------------------------------------------------------------------------------------------------------------------------------------------------|--|--|--|--|
| Item No:                       | TM014                                                                                                                                               |  |  |  |  |
| Upper and Sole:                | Upper: Embossed split cow leather; Sole: PU/ PU dual density sole                                                                                   |  |  |  |  |
| Toe:                           | 1. Steel toe cap to be impact resistant 200 joules. To protect your feet toe without hazard.                                                        |  |  |  |  |
|                                | 2. non is also provided.                                                                                                                            |  |  |  |  |
| Midsole :                      | 1. Steel plate to be puncture resistant 1100 newtons. To protect your feet without puncture by nail or sharp objects.                               |  |  |  |  |
|                                | 2. non is also provided                                                                                                                             |  |  |  |  |
| Collar:                        | High density fabric                                                                                                                                 |  |  |  |  |
| Tongue:                        | High density fabric                                                                                                                                 |  |  |  |  |
| Lining:                        | Soft air sandwich mesh fabric lining for a comfort fit                                                                                              |  |  |  |  |
| Shoe pads:                     | Removable moulded EVA insole offers superior underfoot support and cushioned comfort                                                                |  |  |  |  |
| Construction:                  | Injection moulded                                                                                                                                   |  |  |  |  |
| Height:                        | Mid cut                                                                                                                                             |  |  |  |  |
| Size:                          | 36-47                                                                                                                                               |  |  |  |  |
| Standard:                      | CE EN ISO 20345 SB-P SRC or others (O1, O2, O3, SB, S1, S1-P S2, S3).                                                                               |  |  |  |  |
| Guarantee:                     | 6 months The sole is not broken from the middle or pulled off within six month after the goods getting to destination port. No guarantee the upper. |  |  |  |  |
| Function:                      | Slip/ oil/ acid/ petrol/ chemical/ impact/ puncture resistant, shock absorption, durable, anti static & water resistant available                   |  |  |  |  |
| Package:                       | 1 pair per color box, 10 pairs per carton. Carton size: 59 x 44 x 33 cm                                                                             |  |  |  |  |
| Load quantity of<br>Container: | 3200pairs /1x20' container<br>6400pairs /1x40' container                                                                                            |  |  |  |  |