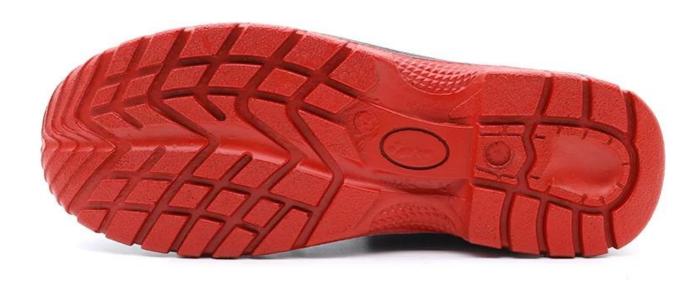

## **Product Description**

| Product Name:               | China shandong steel toe mid plate safety shoes men industrial                                                                                        |  |  |  |  |
|-----------------------------|-------------------------------------------------------------------------------------------------------------------------------------------------------|--|--|--|--|
| Item No:                    | TM019                                                                                                                                                 |  |  |  |  |
| Upper and Sole:             | Upper: Embossed split cow leather; Sole: PU/ PU dual density sole                                                                                     |  |  |  |  |
| Toe:                        | 1. Steel toe cap to be impact resistant 200 joules. To protect your feet toe without hazard.                                                          |  |  |  |  |
|                             | 2. non is also provided.                                                                                                                              |  |  |  |  |
| Midsole :                   | 1. Steel plate to be puncture resistant 1100 newtons. To protect your feet without puncture by nail or sharp objects.                                 |  |  |  |  |
|                             | 2. non is also provided                                                                                                                               |  |  |  |  |
| Collar:                     | PU artificial leather                                                                                                                                 |  |  |  |  |
| Tongue:                     | PU artificial leather                                                                                                                                 |  |  |  |  |
| Lining:                     | Soft sandwich mesh fabric lining for a comfort fit                                                                                                    |  |  |  |  |
| Shoe pads:                  | Removable moulded EVA insole offers superior underfoot support and cushioned comfort                                                                  |  |  |  |  |
| Construction:               | Injection moulded                                                                                                                                     |  |  |  |  |
| Height:                     | Mid cut                                                                                                                                               |  |  |  |  |
| Size:                       | 36-47                                                                                                                                                 |  |  |  |  |
| Standard:                   | CE EN ISO 20345:2011 SB-P SRC or others.                                                                                                              |  |  |  |  |
| Guarantee:                  | 6 months The sole is not broken from the middle or pulled off within six month after the goods getting to destination port. No guarantee f the upper. |  |  |  |  |
| Function:                   | Slip/ oil/ acid/ petrol/ chemical/ impact/ puncture resistant, shock absorption, durable, anti static & water resistant available                     |  |  |  |  |
| Package:                    | 1 pair per color box, 10 pairs per carton. Carton size: 59 x 44 x 33 cm                                                                               |  |  |  |  |
| Load quantity of Container: | 3200pairs /1x20' container<br>6400pairs /1x40' container                                                                                              |  |  |  |  |