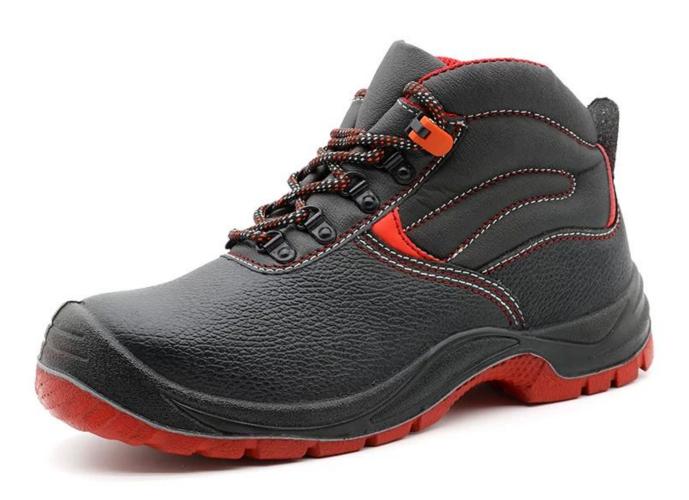

## **Product Description**

| Product Name:               | China shandong steel toe mid plate safety shoes men industrial                                                                                        |  |  |  |  |
|-----------------------------|-------------------------------------------------------------------------------------------------------------------------------------------------------|--|--|--|--|
| Item No:                    | TM019                                                                                                                                                 |  |  |  |  |
| Upper and Sole:             | Upper: Embossed split cow leather; Sole: PU/ PU dual density sole                                                                                     |  |  |  |  |
| Toe:                        | 1. Steel toe cap to be impact resistant 200 joules. To protect your feet toe without hazard.                                                          |  |  |  |  |
|                             | 2. non is also provided.                                                                                                                              |  |  |  |  |
| Midsole :                   | 1. Steel plate to be puncture resistant 1100 newtons. To protect your feet without puncture by nail or sharp objects.                                 |  |  |  |  |
|                             | 2. non is also provided                                                                                                                               |  |  |  |  |
| Collar:                     | PU artificial leather                                                                                                                                 |  |  |  |  |
| Tongue:                     | PU artificial leather                                                                                                                                 |  |  |  |  |
| Lining:                     | Soft sandwich mesh fabric lining for a comfort fit                                                                                                    |  |  |  |  |
| Shoe pads:                  | Removable moulded EVA insole offers superior underfoot support and cushioned comfort                                                                  |  |  |  |  |
| Construction:               | Injection moulded                                                                                                                                     |  |  |  |  |
| Height:                     | Mid cut                                                                                                                                               |  |  |  |  |
| Size:                       | 36-47                                                                                                                                                 |  |  |  |  |
| Standard:                   | CE EN ISO 20345:2011 SB-P SRC or others.                                                                                                              |  |  |  |  |
| Guarantee:                  | 6 months The sole is not broken from the middle or pulled off within six month after the goods getting to destination port. No guarantee f the upper. |  |  |  |  |
| Function:                   | Slip/ oil/ acid/ petrol/ chemical/ impact/ puncture resistant, shock absorption, durable, anti static & water resistant available                     |  |  |  |  |
| Package:                    | 1 pair per color box, 10 pairs per carton. Carton size: 59 x 44 x 33 cm                                                                               |  |  |  |  |
| Load quantity of Container: | 3200pairs /1x20' container<br>6400pairs /1x40' container                                                                                              |  |  |  |  |

## **Product Pictures**

SLIP-RESISTANT

SHOCK ABSORPTION

ANTI-STATIC PETROL AND CHEMICAL RESISTANT

ANTI-NAIL MIDSOLE

OIL RESISTANT