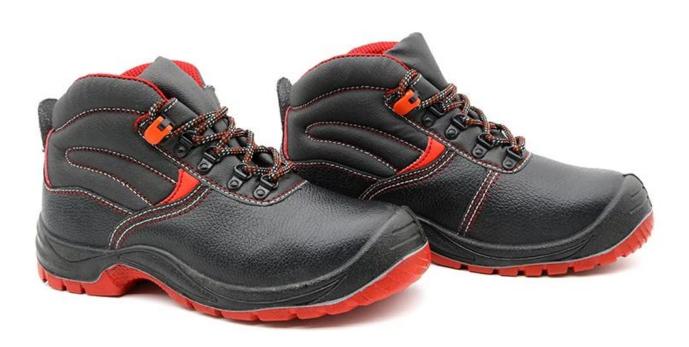

## **Product Description**

| Product Name:               | China shandong steel toe mid plate safety shoes men industrial                                                                                        |  |  |  |  |
|-----------------------------|-------------------------------------------------------------------------------------------------------------------------------------------------------|--|--|--|--|
| Item No:                    | TM019                                                                                                                                                 |  |  |  |  |
| Upper and Sole:             | Upper: Embossed split cow leather; Sole: PU/ PU dual density sole                                                                                     |  |  |  |  |
| Toe:                        | 1. Steel toe cap to be impact resistant 200 joules. To protect your feet toe without hazard.                                                          |  |  |  |  |
|                             | 2. non is also provided.                                                                                                                              |  |  |  |  |
| Midsole :                   | 1. Steel plate to be puncture resistant 1100 newtons. To protect your feet without puncture by nail or sharp objects.                                 |  |  |  |  |
|                             | 2. non is also provided                                                                                                                               |  |  |  |  |
| Collar:                     | PU artificial leather                                                                                                                                 |  |  |  |  |
| Tongue:                     | PU artificial leather                                                                                                                                 |  |  |  |  |
| Lining:                     | Soft sandwich mesh fabric lining for a comfort fit                                                                                                    |  |  |  |  |
| Shoe pads:                  | Removable moulded EVA insole offers superior underfoot support and cushioned comfort                                                                  |  |  |  |  |
| Construction:               | Injection moulded                                                                                                                                     |  |  |  |  |
| Height:                     | Mid cut                                                                                                                                               |  |  |  |  |
| Size:                       | 36-47                                                                                                                                                 |  |  |  |  |
| Standard:                   | CE EN ISO 20345:2011 SB-P SRC or others.                                                                                                              |  |  |  |  |
| Guarantee:                  | 6 months The sole is not broken from the middle or pulled off within six month after the goods getting to destination port. No guarantee f the upper. |  |  |  |  |
| Function:                   | Slip/ oil/ acid/ petrol/ chemical/ impact/ puncture resistant, shock absorption, durable, anti static & water resistant available                     |  |  |  |  |
| Package:                    | 1 pair per color box, 10 pairs per carton. Carton size: 59 x 44 x 33 cm                                                                               |  |  |  |  |
| Load quantity of Container: | 3200pairs /1x20' container<br>6400pairs /1x40' container                                                                                              |  |  |  |  |

## **Product Pictures**

SLIP-RESISTANT

SHOCK ABSORPTION

ANTI-STATIC PETROL AND CHEMICAL RESISTANT

ANTI-NAIL MIDSOLE

OIL RESISTANT