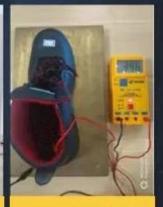

## **SAFETY SHOES TEST**

Toecap Test≥200 Joules

Midsole Test≥1200 Newtons

**ESD Anti-Static Test** 

Tear Strength ≥120N

Bondness Test ≥4.0N/mm

Flex Tester ≥ 36,000T