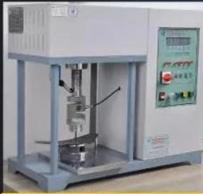

## **SAFETY SHOES TEST**

Toecap Test≥200 Joules

Midsole Test≥1200 Newtons

**ESD Anti-Static Test** 

Tear Strength ≥120N

Bondness Test ≥4.0N/mm

Flex Tester ≥ 36,000T