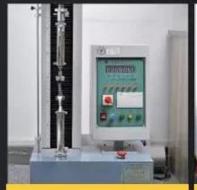

## **SAFETY SHOES TEST**

Toecap Test≥200 Joules

Midsole Test≥1200 Newtons

**ESD Anti-Static Test** 

Tear Strength ≥120N

Bondness Test ≥4.0N/mm

Flex Tester ≥ 36,000T