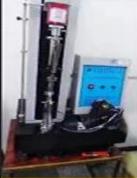

## **SAFETY SHOES TEST**

Toecap Test≥200 Joules

Midsole Test≥1200 Newtons

**ESD Anti-Static Test** 

Tear Strength ≥120N

Bondness Test ≥4.0N/mm

Flex Tester ≥ 36,000T