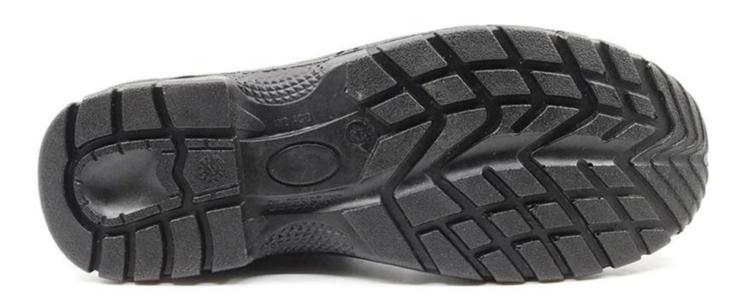

#### **TIGER MASTER**

- 1. Get the job done right in the tiger master safety shoes. These safety shoes are constructed with a laceup closure, steel safety toe, moisture-wicking lining to help keep your feet dry and a slip resistant PU sole for traction and ultimate versatility.
- 2. Steel toe cap and steel mid-sole that meets CE standards. To protect your feet toe without hazard. To protect your feet without puncture by nail or sharp objects.
- 3. Removable metatomical EVA footbed provides long-lasting underfoot support and comfort.
- 4. Slip-resistant PU outsole meets CE EN ISO 20345:2011 Non-Slip Testing Standards.
- 5. Made by embossed split cow leather upper, Comfortable, highly flexible, breathable, anti dust and wind.
  - 6. Injection moulded construction, Stable quality, fast speed, environmental protection.
- 7. Safety Shoes Catagory:

OB: Non-Safety, SB: With Steel Toe Only, SBP: With Steel Toe and Steel mid-sole S1: SB+Anti-static, S1P: S1+Steel Plate, S2: S1+Water Proof, S3: S1P+Water Proof

8. Tiger master safety shoes are used for workers to prevent the hurt from jobs. Your safety is always our concern!