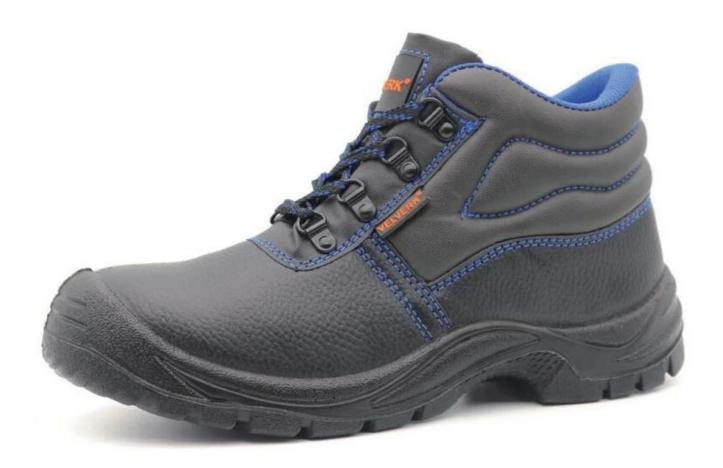

| Item No:         | TM023                                                                                                                                                   |  |  |  |
|------------------|---------------------------------------------------------------------------------------------------------------------------------------------------------|--|--|--|
| Upper and Sole:  | Upper: PU artificial leather; Sole:<br>PU/ PU dual density sole                                                                                         |  |  |  |
| Toe:             | 1. Steel toe cap to be impact resistant.                                                                                                                |  |  |  |
|                  | 2. non is also provided.                                                                                                                                |  |  |  |
| Midsole :        | 1. Steel mid-sole to be puncture resistant.                                                                                                             |  |  |  |
|                  | 2. non is also provided                                                                                                                                 |  |  |  |
| Collar & Tongue: | PU artificial leather                                                                                                                                   |  |  |  |
| Style:           | Lace-up                                                                                                                                                 |  |  |  |
| Lining:          | Soft air mesh fabric lining for a comfort fit                                                                                                           |  |  |  |
| Shoe pads:       | Removable moulded EVA insole offers superior underfoot support and cushioned comfort                                                                    |  |  |  |
| Construction:    | Injection moulded                                                                                                                                       |  |  |  |
| Height:          | Middle cut                                                                                                                                              |  |  |  |
| Size:            | 36-47                                                                                                                                                   |  |  |  |
| Standard:        | CE EN ISO 20345 Sb-P SRC or others                                                                                                                      |  |  |  |
| Guarantee:       | 6 months The sole is not broken from the middle or pulled off within six month after the goods getting to destination port. No guarantee for the upper. |  |  |  |
| Function:        | Slip/ oil/ acid/ petrol/ chemical/ impact/ puncture resistant, shock absorption, anti static and water proof available                                  |  |  |  |
| Package:         | 1 pair per color box, 10 pairs per carton. Carton size: 59 x 44 x 33 cm                                                                                 |  |  |  |