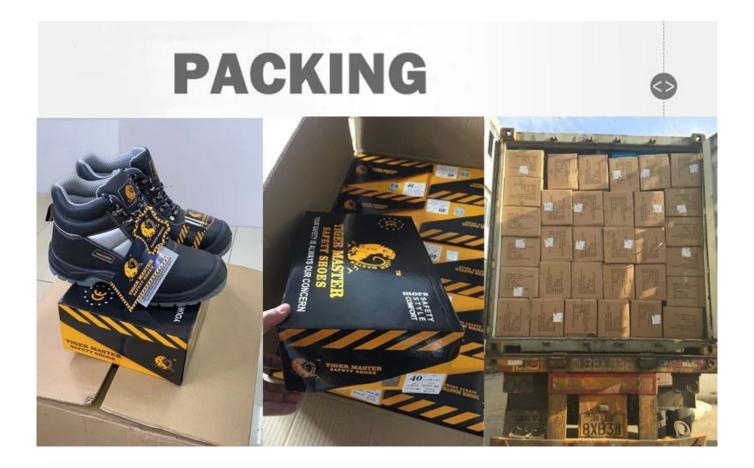

| Item No:         | TM023                                                                                                                                                   |  |  |  |
|------------------|---------------------------------------------------------------------------------------------------------------------------------------------------------|--|--|--|
| Upper and Sole:  | Upper: PU artificial leather; Sole:<br>PU/ PU dual density sole                                                                                         |  |  |  |
| Toe:             | 1. Steel toe cap to be impact resistant.                                                                                                                |  |  |  |
|                  | 2. non is also provided.                                                                                                                                |  |  |  |
| Midsole :        | 1. Steel mid-sole to be puncture resistant.                                                                                                             |  |  |  |
|                  | 2. non is also provided                                                                                                                                 |  |  |  |
| Collar & Tongue: | PU artificial leather                                                                                                                                   |  |  |  |
| Style:           | Lace-up                                                                                                                                                 |  |  |  |
| Lining:          | Soft air mesh fabric lining for a comfort fit                                                                                                           |  |  |  |
| Shoe pads:       | Removable moulded EVA insole offers superior underfoot support and cushioned comfort                                                                    |  |  |  |
| Construction:    | Injection moulded                                                                                                                                       |  |  |  |
| Height:          | Middle cut                                                                                                                                              |  |  |  |
| Size:            | 36-47                                                                                                                                                   |  |  |  |
| Standard:        | CE EN ISO 20345 Sb-P SRC or others                                                                                                                      |  |  |  |
| Guarantee:       | 6 months The sole is not broken from the middle or pulled off within six month after the goods getting to destination port. No guarantee for the upper. |  |  |  |
| Function:        | Slip/ oil/ acid/ petrol/ chemical/ impact/ puncture resistant, shock absorption, anti static and water proof available                                  |  |  |  |
| Package:         | 1 pair per color box, 10 pairs per carton. Carton size: 59 x 44 x 33 cm                                                                                 |  |  |  |