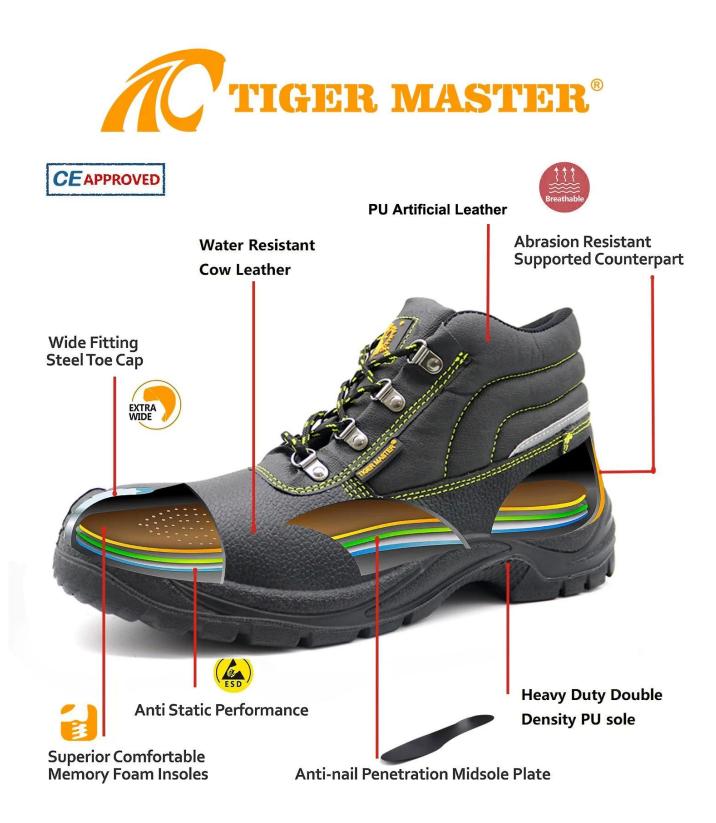

2. Steel toe cap and steel mid-sole that meets CE standards. To protect your feet toe without hazard. To protect your feet without puncture by nail or sharp objects.

3. Removable metatomical HI-POLY footbed provides long-lasting underfoot support and comfort.

4. Slip-resistant PU outsole meets CE EN ISO 20345:2022 Non-Slip Testing Standards.

5. Made by embossed split cow leather upper, Comfortable, highly flexible, waterproof anti dust and wind.

6. Injection moulded construction, Stable quality, fast speed, environmental protection.

8. Tiger master safety shoes are used for workers to prevent the hurt from jobs. Your safety is always our concern!

| Item No:                       | TM024                                                                                                                                                         |
|--------------------------------|---------------------------------------------------------------------------------------------------------------------------------------------------------------|
| Upper and Sole:                | Upper: Embossed split cow leather, Sole: PU<br>dual density                                                                                                   |
| Toe:                           | 1. Steel toe cap to be impact resistant 200 joules.                                                                                                           |
|                                | 2. non is also provided.                                                                                                                                      |
| Midsole :                      | 1. Steel mid-sole to be puncture resistant 1100 newtons.                                                                                                      |
|                                | 2. non is also provided                                                                                                                                       |
| Tongue & collar                | PU artificial leather                                                                                                                                         |
| Lining:                        | Soft air mesh fabric lining for a comfort fit                                                                                                                 |
| Shoe pads:                     | Removable moulded HI-POLY insole offers superior underfoot support and cushioned comfort                                                                      |
| Construction:                  | Injection moulded                                                                                                                                             |
| Height:                        | Middle cut                                                                                                                                                    |
| Size:                          | 36-47                                                                                                                                                         |
| Standard:                      | CE EN ISO 20345 S3 SRC or others                                                                                                                              |
| Guarantee:                     | 6 months<br>The sole is not broken from the middle or pulled off within six month after the<br>goods getting to destination port. No guarantee for the upper. |
| Function:                      | Slip/ oil/ acid/ petrol/ chemical/ impact/ puncture resistant, shock absorption, anti static. water proof.                                                    |
| Package:                       | 1 pair per color box, 10 pairs per carton. Carton size: 59 x 44 x 33 cm                                                                                       |
| Load quantity of<br>Container: | 3300pairs /1x20' container<br>6600pairs /1x40' container                                                                                                      |