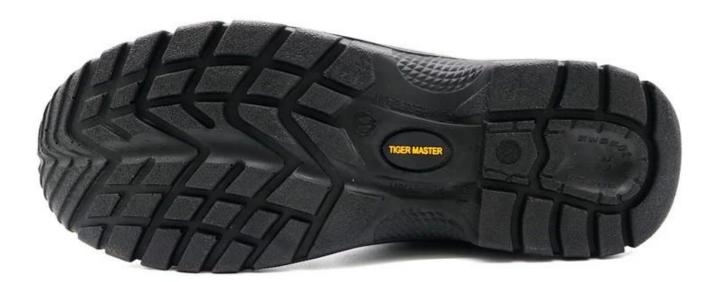

4. Slip-resistant PU outsole meets CE EN ISO 20345:2022 Non-Slip Testing Standards.

5. Made by embossed split cow leather upper, Comfortable, highly flexible, waterproof anti dust and wind.

6. Injection moulded construction, Stable quality, fast speed, environmental protection.