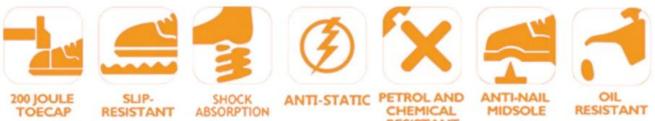

| 6 months<br>The sole is not broken from the middle or pulled off within six month after the<br>goods getting to destination port. No guarantee for the upper. |
| Function:                      | Slip/ oil/ acid/ petrol/ chemical/ impact/ puncture resistant, shock absorption, anti static. water proof.                                                    |
| Package:                       | 1 pair per color box, 10 pairs per carton. Carton size: 59 x 44 x 33 cm                                                                                       |
| Load quantity of<br>Container: | 3300pairs /1x20' container<br>6600pairs /1x40' container                                                                                                      |

# **PRODUCT PICTURES**

#### **TIGER MASTER**



RESISTANT

CHEMICAL RESISTANT

ANTI-NAIL MIDSOLE

OIL







# PACKING



#### **COMPANY INFORMATION**

# TIGER MASTER

Tiger Master is safety shoes and PVC rain boots manufacturer. We have been qualified ISO 9001:2015 quality management system. Also, some of our hot sale models have qualified CE ENISO 20345:2011 and ASTM F2413-18. Meanwhile, we are also a professional brand for **PPE** (**Personal protective equipment**), especially in the fields of safety gloves, working garments, helmets, safety vest, ear muff/plug, safety harness, rain coat/suit etc.

Thank you for your interest of Tiger Master, hope you can find the products you want and start our business cooperation. If you need more information, please do not hesitate to contact us, we are always ready here.



#### **TIGER MASTE