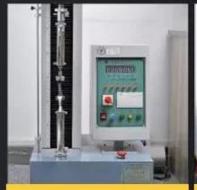

### **SAFETY SHOES TEST**

Toecap Test≥200 Joules

Midsole Test≥1200 Newtons

**ESD Anti-Static Test** 

Tear Strength ≥120N

Bondness Test ≥4.0N/mm

Flex Tester ≥ 36,000T