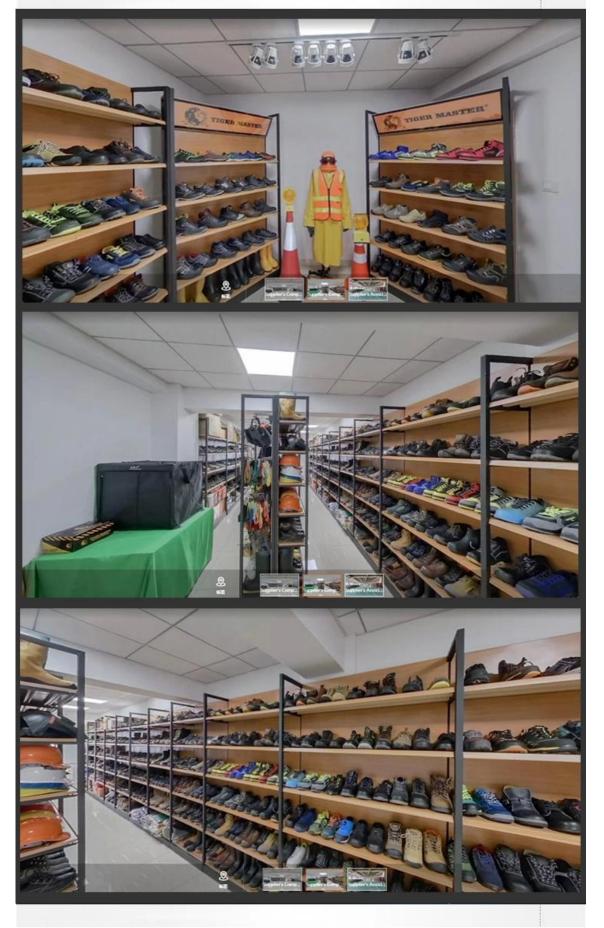

E



OIL RESISTANT





#### Company Information

Tiger Master is safety shoes and PVC rain boots manufacturer. We have been qualified ISO 9001:2015 quality management system. Also, some of our hot sale models have qualified CE ENISO 20345:2011 and ASTM F2413-18. Meanwhile, we are also a professional brand for <a href="PPE">PPE</a> (Personal protective equipment), especially in the fields of safety gloves, working garments, helmets, safety vest, ear muff/plug, safety harness, rain coat/suit etc.

Thank you for your interest of Tiger Master, hope you can find the products you want and start our business cooperation. If you need more information, please do not hesitate to contact us, we are always ready here.







#### **TIGER MASTER OFFICE SHOW**





#### **TIGER MASTER SAMPLE ROOM**





### **SAFETY SHOES TEST**





Toecap Test≥200 Joules



Midsole Test≥1200 Newtons



**ESD Anti-Static Test** 



Tear Strength ≥120N



Bondness Test ≥4.0N/mm



Flex Tester ≥ 36,000T

## **Production Process**



# PERSONAL PROTECTIVE EQUIPMENT WORK SAFETY SOLUTION PROVIDER