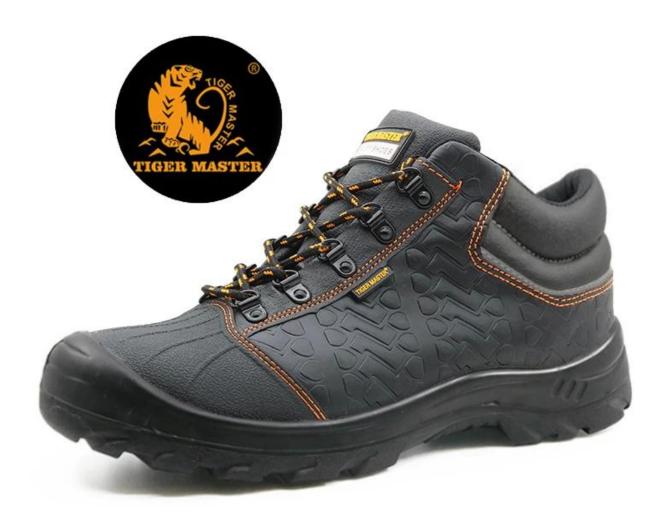

#### **Product Description**

| Product Name:               | Tiger master brand industrial safety shoes ce certified                                                                                                 |  |  |  |  |
|-----------------------------|---------------------------------------------------------------------------------------------------------------------------------------------------------|--|--|--|--|
| Item No:                    | TM029                                                                                                                                                   |  |  |  |  |
| Upper and Sole:             | Upper: Toe part is TPU, body is split cow leather Sole: PU/ PU dual density sole                                                                        |  |  |  |  |
| Toe:                        | 1. Steel toe cap or composite toe cap to be impact resistant. To protect your feet toe without hazard.                                                  |  |  |  |  |
|                             | 2. non is also provided.                                                                                                                                |  |  |  |  |
| Midsole :                   | 1. Steel plate or non-metallic anti-penetration insoles to be puncture resistant. To protect your feet without puncture by nail or sharp objects.       |  |  |  |  |
|                             | 2. non is also provided                                                                                                                                 |  |  |  |  |
| Collar:                     | PU artificial leather                                                                                                                                   |  |  |  |  |
| Tongue:                     | PU artificial leather                                                                                                                                   |  |  |  |  |
| Lining:                     | Soft mesh and moisture-wicking fabric lining for a comfort                                                                                              |  |  |  |  |
| Shoe pads:                  | Removable moulded EVA or HI-POLY insole provides long-lasting under foot support and comfort.                                                           |  |  |  |  |
| Construction:               | PU injection                                                                                                                                            |  |  |  |  |
| Height:                     | Mid cut                                                                                                                                                 |  |  |  |  |
| Size:                       | 37-47                                                                                                                                                   |  |  |  |  |
| Standard:                   | CE EN ISO 20345:2011 S3 SRC or others.                                                                                                                  |  |  |  |  |
| Guarantee:                  | 6 months The sole is not broken from the middle or pulled off within six month after the goods getting to destination port. No guarantee for the upper. |  |  |  |  |
| Function:                   | Slip/ oil/ acid/ petrol/ chemical/ impact/ puncture resistant, shock absorption, anti static & water resistant.                                         |  |  |  |  |
| Package:                    | 1 pair per color box, 10 pairs per carton. Carton size: 59 x 44 x 33 cm                                                                                 |  |  |  |  |
| Load quantity of Container: | 3300pairs /1x20' container<br>6600pairs /1x40' container                                                                                                |  |  |  |  |

#### **Product Pictures**

SLIP-RESISTANT

SHOCK ABSORPTION

ANTI-STATIC PETROL AND CHEMICAL RESISTANT

ANTI-NAIL MIDSOLE

OIL RESISTANT