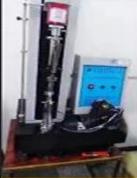

### **SAFETY SHOES TEST**

Toecap Test≥200 Joules

Midsole Test≥1200 Newtons

**ESD Anti-Static Test** 

Tear Strength ≥120N

Bondness Test ≥4.0N/mm

Flex Tester ≥ 36,000T