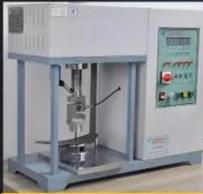

### **SAFETY SHOES TEST**

Toecap Test≥200 Joules

Midsole Test≥1200 Newtons

**ESD Anti-Static Test** 

Tear Strength ≥120N

Bondness Test ≥4.0N/mm

Flex Tester ≥ 36,000T