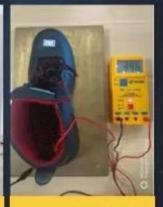

### **SAFETY SHOES TEST**

Toecap Test≥200 Joules

Midsole Test≥1200 Newtons

**ESD Anti-Static Test** 

Tear Strength ≥120N

Bondness Test ≥4.0N/mm

Flex Tester ≥ 36,000T