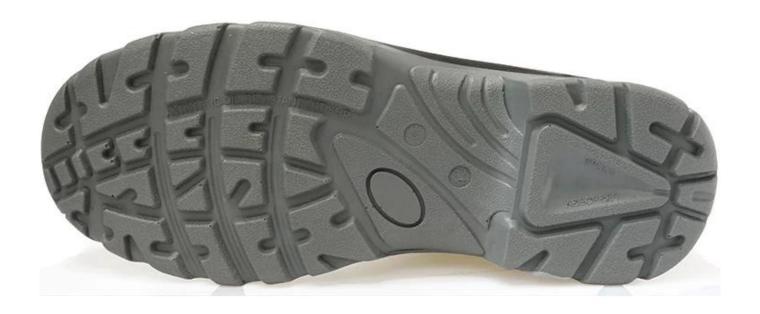

#### **Product Description**

| Product Name:               | Tiger master brand industrial safety shoes ce certified                                                                                                 |  |  |  |  |
|-----------------------------|---------------------------------------------------------------------------------------------------------------------------------------------------------|--|--|--|--|
| Item No:                    | TM029                                                                                                                                                   |  |  |  |  |
| Upper and Sole:             | Upper: Toe part is TPU, body is split cow leather Sole: PU/ PU dual density sole                                                                        |  |  |  |  |
| Toe:                        | 1. Steel toe cap or composite toe cap to be impact resistant. To protect your feet toe without hazard.                                                  |  |  |  |  |
|                             | 2. non is also provided.                                                                                                                                |  |  |  |  |
| Midsole :                   | 1. Steel plate or non-metallic anti-penetration insoles to be puncture resistant. To protect your feet without puncture by nail or sharp objects.       |  |  |  |  |
|                             | 2. non is also provided                                                                                                                                 |  |  |  |  |
| Collar:                     | PU artificial leather                                                                                                                                   |  |  |  |  |
| Tongue:                     | PU artificial leather                                                                                                                                   |  |  |  |  |
| Lining:                     | Soft mesh and moisture-wicking fabric lining for a comfort                                                                                              |  |  |  |  |
| Shoe pads:                  | Removable moulded EVA or HI-POLY insole provides long-lasting under foot support and comfort.                                                           |  |  |  |  |
| Construction:               | PU injection                                                                                                                                            |  |  |  |  |
| Height:                     | Mid cut                                                                                                                                                 |  |  |  |  |
| Size:                       | 37-47                                                                                                                                                   |  |  |  |  |
| Standard:                   | CE EN ISO 20345:2011 S3 SRC or others.                                                                                                                  |  |  |  |  |
| Guarantee:                  | 6 months The sole is not broken from the middle or pulled off within six month after the goods getting to destination port. No guarantee for the upper. |  |  |  |  |
| Function:                   | Slip/ oil/ acid/ petrol/ chemical/ impact/ puncture resistant, shock absorption, anti static & water resistant.                                         |  |  |  |  |
| Package:                    | 1 pair per color box, 10 pairs per carton. Carton size: 59 x 44 x 33 cm                                                                                 |  |  |  |  |
| Load quantity of Container: | 3300pairs /1x20' container<br>6600pairs /1x40' container                                                                                                |  |  |  |  |

#### **Product Pictures**

SLIP-RESISTANT

SHOCK ABSORPTION

ANTI-STATIC PETROL AND CHEMICAL RESISTANT

ANTI-NAIL MIDSOLE

OIL RESISTANT