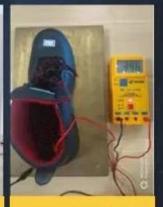

# **SAFETY SHOES TEST**

Toecap Test≥200 Joules

Midsole Test≥1200 Newtons

**ESD Anti-Static Test** 

Tear Strength ≥120N

Bondness Test ≥4.0N/mm

Flex Tester ≥ 36,000T