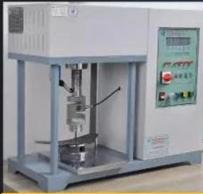

# **SAFETY SHOES TEST**

Toecap Test≥200 Joules

Midsole Test≥1200 Newtons

**ESD Anti-Static Test** 

Tear Strength ≥120N

Bondness Test ≥4.0N/mm

Flex Tester ≥ 36,000T