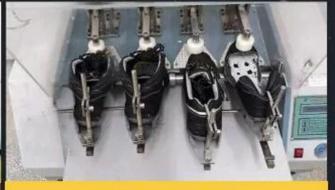

# **SAFETY SHOES TEST**

Toecap Test≥200 Joules

Midsole Test≥1200 Newtons

**ESD Anti-Static Test** 

Tear Strength ≥120N

Bondness Test ≥4.0N/mm

Flex Tester ≥ 36,000T