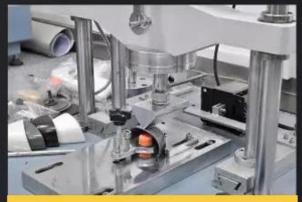

# **SAFETY SHOES TEST**

Toecap Test≥200 Joules

Midsole Test≥1200 Newtons

**ESD Anti-Static Test** 

Tear Strength ≥120N

Bondness Test ≥4.0N/mm

Flex Tester ≥ 36,000T