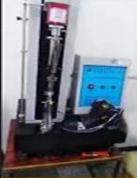

# **SAFETY SHOES TEST**

Toecap Test≥200 Joules

Midsole Test≥1200 Newtons

**ESD Anti-Static Test** 

Tear Strength ≥120N

Bondness Test ≥4.0N/mm

Flex Tester ≥ 36,000T