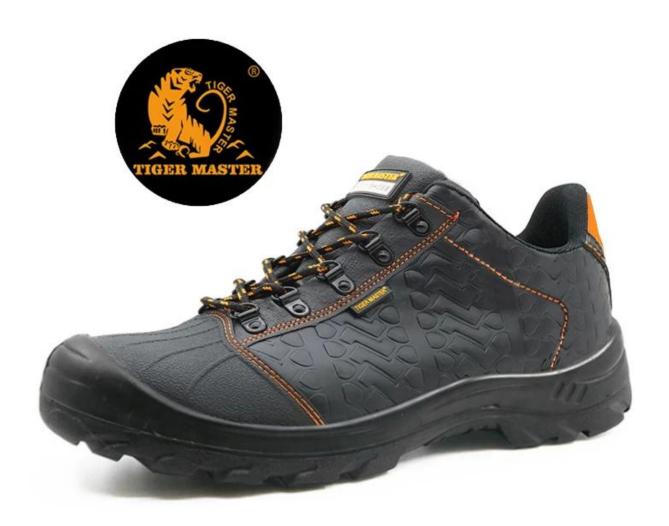

# **Product Description**

| Product Name:                  | China tiger master brand industrial safety shoes ce certified                                                                                                  |  |  |  |  |
|--------------------------------|----------------------------------------------------------------------------------------------------------------------------------------------------------------|--|--|--|--|
| Item No:                       | TM029L                                                                                                                                                         |  |  |  |  |
| Upper and Sole:                | Upper: Toe part is TPU, body is split cow leather Sole: PU/ PU dual density                                                                                    |  |  |  |  |
| Toe:                           | 1. Steel toe cap or composite toe cap to be impact resistant 200 joules. To protect your feet toe without hazard.                                              |  |  |  |  |
|                                | 2. non is also provided.                                                                                                                                       |  |  |  |  |
| Midsole :                      | 1. Steel plate or non-metallic anti-penetration insoles to be puncture resistant 1100 newtons. To protect your feet without puncture by nail or sharp objects. |  |  |  |  |
|                                | 2. non is also provided                                                                                                                                        |  |  |  |  |
| Collar:                        | Split cow leather                                                                                                                                              |  |  |  |  |
| Tongue:                        | PU artificial leather                                                                                                                                          |  |  |  |  |
| Lining:                        | Soft mesh and moisture-wicking fabric lining for a comfort fit                                                                                                 |  |  |  |  |
| Shoe pads:                     | Removable moulded EVA or HI-POLY insole provides long-lasting under foot support and comfort.                                                                  |  |  |  |  |
| Construction:                  | PU injection                                                                                                                                                   |  |  |  |  |
| Height:                        | Low cut                                                                                                                                                        |  |  |  |  |
| Size:                          | 37-47                                                                                                                                                          |  |  |  |  |
| Standard:                      | CE EN ISO 20345:2011 S3 SRC or others.                                                                                                                         |  |  |  |  |
| Guarantee:                     | 6 months The sole is not broken from the middle or pulled off within six month after the goods getting to destination port. No guarantee for the upper.        |  |  |  |  |
| Function:                      | Slip/ oil/ acid/ petrol/ chemical/ impact/ puncture resistant, shock absorption, anti static & water resistant                                                 |  |  |  |  |
| Package:                       | 1 pair per color box, 10 pairs per carton. Carton size: 58.5x40x32.5 cm                                                                                        |  |  |  |  |
| Load quantity of<br>Container: | 3300pairs /1x20' container<br>6600pairs /1x40' container                                                                                                       |  |  |  |  |