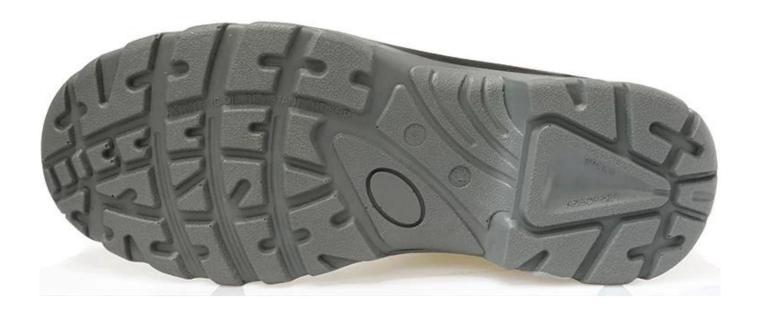

# **Product Description**

| Product Name:                  | China tiger master brand industrial safety shoes ce certified                                                                                                  |  |  |  |  |
|--------------------------------|----------------------------------------------------------------------------------------------------------------------------------------------------------------|--|--|--|--|
| Item No:                       | TM029L                                                                                                                                                         |  |  |  |  |
| Upper and Sole:                | Upper: Toe part is TPU, body is split cow leather Sole: PU/ PU dual density                                                                                    |  |  |  |  |
| Toe:                           | 1. Steel toe cap or composite toe cap to be impact resistant 200 joules. To protect your feet toe without hazard.                                              |  |  |  |  |
|                                | 2. non is also provided.                                                                                                                                       |  |  |  |  |
| Midsole :                      | 1. Steel plate or non-metallic anti-penetration insoles to be puncture resistant 1100 newtons. To protect your feet without puncture by nail or sharp objects. |  |  |  |  |
|                                | 2. non is also provided                                                                                                                                        |  |  |  |  |
| Collar:                        | Split cow leather                                                                                                                                              |  |  |  |  |
| Tongue:                        | PU artificial leather                                                                                                                                          |  |  |  |  |
| Lining:                        | Soft mesh and moisture-wicking fabric lining for a comfort fit                                                                                                 |  |  |  |  |
| Shoe pads:                     | Removable moulded EVA or HI-POLY insole provides long-lasting under foot support and comfort.                                                                  |  |  |  |  |
| Construction:                  | PU injection                                                                                                                                                   |  |  |  |  |
| Height:                        | Low cut                                                                                                                                                        |  |  |  |  |
| Size:                          | 37-47                                                                                                                                                          |  |  |  |  |
| Standard:                      | CE EN ISO 20345:2011 S3 SRC or others.                                                                                                                         |  |  |  |  |
| Guarantee:                     | 6 months The sole is not broken from the middle or pulled off within six month after the goods getting to destination port. No guarantee for the upper.        |  |  |  |  |
| Function:                      | Slip/ oil/ acid/ petrol/ chemical/ impact/ puncture resistant, shock absorption, anti static & water resistant                                                 |  |  |  |  |
| Package:                       | 1 pair per color box, 10 pairs per carton. Carton size: 58.5x40x32.5 cm                                                                                        |  |  |  |  |
| Load quantity of<br>Container: | 3300pairs /1x20' container<br>6600pairs /1x40' container                                                                                                       |  |  |  |  |

# **Product Pictures**

SLIP-RESISTANT

SHOCK ABSORPTION

ANTI-STATIC PETROL AND CHEMICAL RESISTANT

ANTI-NAIL MIDSOLE

OIL RESISTANT