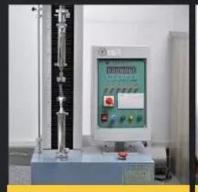

# **SAFETY SHOES TEST**

Toecap Test≥200 Joules

Midsole Test≥1200 Newtons

**ESD Anti-Static Test** 

Tear Strength ≥120N

Bondness Test ≥4.0N/mm

Flex Tester ≥ 36,000T