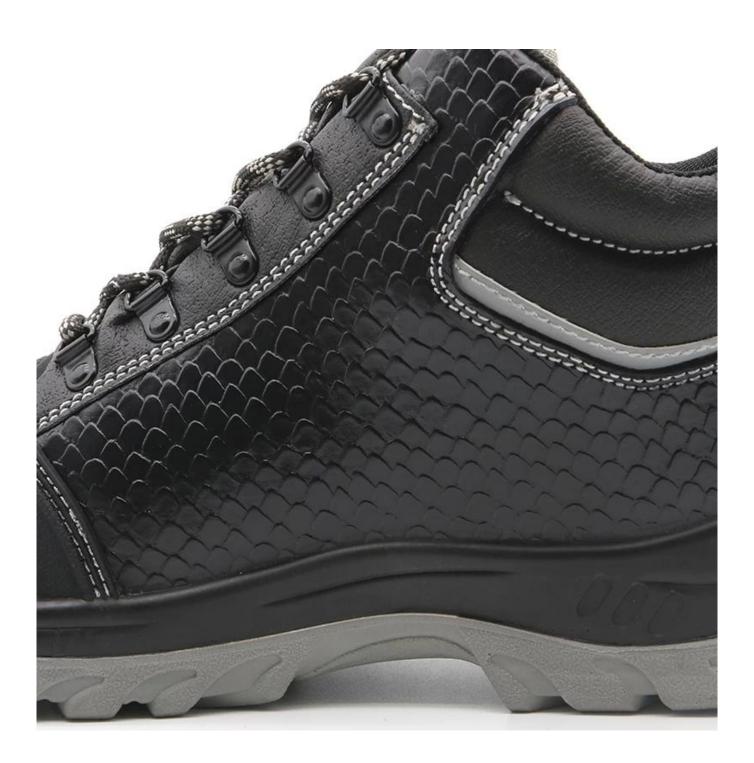

#### **Product Description**

- The Tiger master work shoe is an updated style that providing improved fit and comfortability. This lace-up safety shoe also features superior work protection, a slip-resistant PU outsole for excellent stability.
- Mesh and moisture-wicking textile linings for a drier, more breathable foot environment.
- Removable metatomical EVA footbed provides long-lasting underfoot support and comfort.
- Steel toe cap for safety shoes to be impact resistant 200 joules. To protect your feet toe without hazard.
- Steel mid plate insert the safety shoes to be puncture resistant 1100 newtons. To protect your feet without puncture by nail or sharp objects.
- Made by split cow suede leather upper, Comfortable, highly flexible, anti dust and wind.
- Injection moulded construction, Stable quality, fast speed, environmental protection.
- Safety Shoes Catagory:
- OB: Non-Safety, SB: With Steel Toe Only, SBP: With Steel Toe and Steel mid-sole
   S1: SB+Anti-static, S1P: S1+Steel Plate, S2: S1+Water Proof, S3: S1P+Water Proof
- Tiger master safety shoes are used for workers to prevent the hurt from jobs. Your safety is always our concern!

| Item No:                    | TM030                                                                                                                                                   |  |  |  |  |
|-----------------------------|---------------------------------------------------------------------------------------------------------------------------------------------------------|--|--|--|--|
| Upper and Sole:             | Upper: Toe part is TPU, body is split cow leather; Sole: PU/ PU dual density sole                                                                       |  |  |  |  |
| Toe:                        | 1. Steel toe cap to be impact resistant 200 joules.                                                                                                     |  |  |  |  |
|                             | 2. non is also provided.                                                                                                                                |  |  |  |  |
| Midsole :                   | 1. Steel plate to be puncture resistant 1100 newtons.                                                                                                   |  |  |  |  |
|                             | 2. non is also provided                                                                                                                                 |  |  |  |  |
| Collar:                     | PU aritificial leather                                                                                                                                  |  |  |  |  |
| Tongue:                     | PU aritificial leather                                                                                                                                  |  |  |  |  |
| Lining:                     | Soft quality air mesh fabric lining for a comfort fit                                                                                                   |  |  |  |  |
| Shoe pads:                  | Removable moulded EVA or HI-POLY insole offers superior underfoot support and cushioned comfort                                                         |  |  |  |  |
| Construction:               | Injection moulded                                                                                                                                       |  |  |  |  |
| Height:                     | Mid cut                                                                                                                                                 |  |  |  |  |
| Size:                       | 36-47                                                                                                                                                   |  |  |  |  |
| Standard:                   | CE EN ISO 20345 S1-P SRC or others                                                                                                                      |  |  |  |  |
| Guarantee:                  | 6 months The sole is not broken from the middle or pulled off within six month after the goods getting to destination port. No guarantee for the upper. |  |  |  |  |
| Function:                   | Slip/ oil/ acid/ petrol/ chemical/ impact/ puncture resistant, shock absorption, durable, anti static, water proof available                            |  |  |  |  |
| Package:                    | 1 pair per color box, 10 pairs per carton. Carton size: 59 x 44 x 33 cm                                                                                 |  |  |  |  |
| Load quantity of Container: | 3200pairs /1x20' container<br>6400pairs /1x40' container                                                                                                |  |  |  |  |

### **Product Pictures**

200 JOULE TOECAP

ANTI-STATIC PETROL AND CHEMICAL RESISTANT