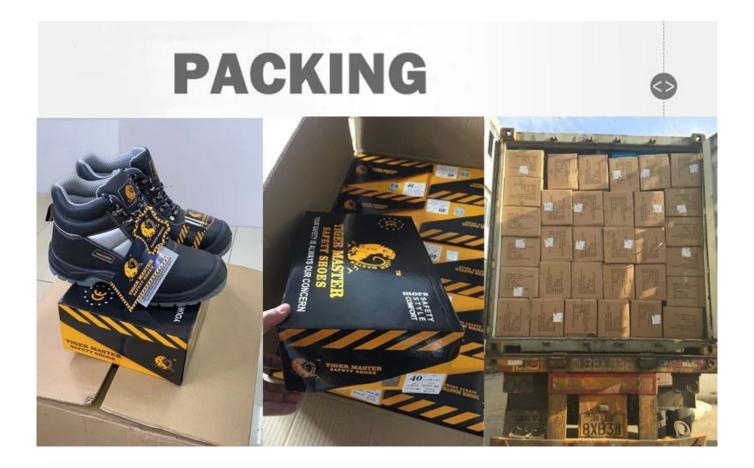

| Item No:                    | TM030                                                                                                                                                   |  |  |  |  |
|-----------------------------|---------------------------------------------------------------------------------------------------------------------------------------------------------|--|--|--|--|
| Upper and Sole:             | Upper: Toe part is TPU, body is split cow leather; Sole: PU/ PU dual density sole                                                                       |  |  |  |  |
| Toe:                        | 1. Steel toe cap to be impact resistant 200 joules.                                                                                                     |  |  |  |  |
|                             | 2. non is also provided.                                                                                                                                |  |  |  |  |
| Midsole :                   | 1. Steel plate to be puncture resistant 1100 newtons.                                                                                                   |  |  |  |  |
|                             | 2. non is also provided                                                                                                                                 |  |  |  |  |
| Collar:                     | PU aritificial leather                                                                                                                                  |  |  |  |  |
| Tongue:                     | PU aritificial leather                                                                                                                                  |  |  |  |  |
| Lining:                     | Soft quality air mesh fabric lining for a comfort fit                                                                                                   |  |  |  |  |
| Shoe pads:                  | Removable moulded EVA or HI-POLY insole offers superior underfoot support and cushioned comfort                                                         |  |  |  |  |
| Construction:               | Injection moulded                                                                                                                                       |  |  |  |  |
| Height:                     | Mid cut                                                                                                                                                 |  |  |  |  |
| Size:                       | 36-47                                                                                                                                                   |  |  |  |  |
| Standard:                   | CE EN ISO 20345 S1-P SRC or others                                                                                                                      |  |  |  |  |
| Guarantee:                  | 6 months The sole is not broken from the middle or pulled off within six month after the goods getting to destination port. No guarantee for the upper. |  |  |  |  |
| Function:                   | Slip/ oil/ acid/ petrol/ chemical/ impact/ puncture resistant, shock absorption, durable, anti static, water proof available                            |  |  |  |  |
| Package:                    | 1 pair per color box, 10 pairs per carton. Carton size: 59 x 44 x 33 cm                                                                                 |  |  |  |  |
| Load quantity of Container: | 3200pairs /1x20' container<br>6400pairs /1x40' container                                                                                                |  |  |  |  |