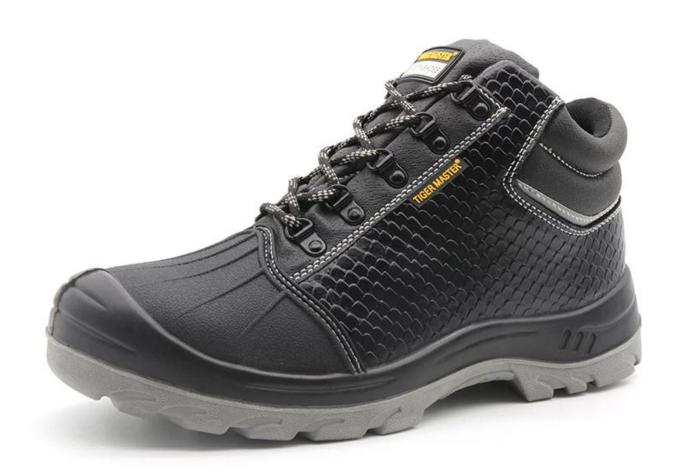

#### **Product Description**

- The Tiger master work shoe is an updated style that providing improved fit and comfortability. This lace-up safety shoe also features superior work protection, a slip-resistant PU outsole for excellent stability.
- Mesh and moisture-wicking textile linings for a drier, more breathable foot environment.
- Removable metatomical EVA footbed provides long-lasting underfoot support and comfort.
- Steel toe cap for safety shoes to be impact resistant 200 joules. To protect your feet toe without hazard.
- Steel mid plate insert the safety shoes to be puncture resistant 1100 newtons. To protect your feet without puncture by nail or sharp objects.
- Made by split cow suede leather upper, Comfortable, highly flexible, anti dust and wind.
- Injection moulded construction, Stable quality, fast speed, environmental protection.
- Safety Shoes Catagory:
- OB: Non-Safety, SB: With Steel Toe Only, SBP: With Steel Toe and Steel mid-sole
   S1: SB+Anti-static, S1P: S1+Steel Plate, S2: S1+Water Proof, S3: S1P+Water Proof
- Tiger master safety shoes are used for workers to prevent the hurt from jobs. Your safety is always our concern!

| Item No:                    | TM030                                                                                                                                                   |  |  |  |  |
|-----------------------------|---------------------------------------------------------------------------------------------------------------------------------------------------------|--|--|--|--|
| Upper and Sole:             | Upper: Toe part is TPU, body is split cow leather; Sole: PU/ PU dual density sole                                                                       |  |  |  |  |
| Toe:                        | 1. Steel toe cap to be impact resistant 200 joules.                                                                                                     |  |  |  |  |
|                             | 2. non is also provided.                                                                                                                                |  |  |  |  |
| Midsole :                   | 1. Steel plate to be puncture resistant 1100 newtons.                                                                                                   |  |  |  |  |
|                             | 2. non is also provided                                                                                                                                 |  |  |  |  |
| Collar:                     | PU aritificial leather                                                                                                                                  |  |  |  |  |
| Tongue:                     | PU aritificial leather                                                                                                                                  |  |  |  |  |
| Lining:                     | Soft quality air mesh fabric lining for a comfort fit                                                                                                   |  |  |  |  |
| Shoe pads:                  | Removable moulded EVA or HI-POLY insole offers superior underfoot support and cushioned comfort                                                         |  |  |  |  |
| Construction:               | Injection moulded                                                                                                                                       |  |  |  |  |
| Height:                     | Mid cut                                                                                                                                                 |  |  |  |  |
| Size:                       | 36-47                                                                                                                                                   |  |  |  |  |
| Standard:                   | CE EN ISO 20345 S1-P SRC or others                                                                                                                      |  |  |  |  |
| Guarantee:                  | 6 months The sole is not broken from the middle or pulled off within six month after the goods getting to destination port. No guarantee for the upper. |  |  |  |  |
| Function:                   | Slip/ oil/ acid/ petrol/ chemical/ impact/ puncture resistant, shock absorption, durable, anti static, water proof available                            |  |  |  |  |
| Package:                    | 1 pair per color box, 10 pairs per carton. Carton size: 59 x 44 x 33 cm                                                                                 |  |  |  |  |
| Load quantity of Container: | 3200pairs /1x20' container<br>6400pairs /1x40' container                                                                                                |  |  |  |  |

### **Product Pictures**

200 JOULE TOECAP

ANTI-STATIC PETROL AND CHEMICAL RESISTANT