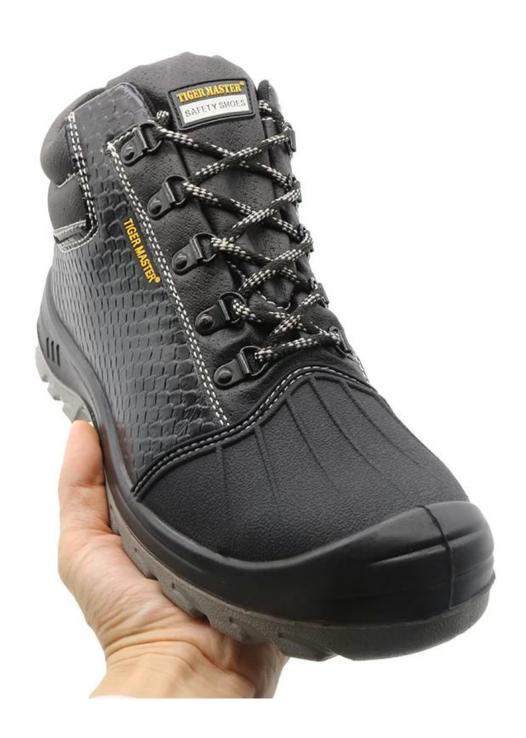

#### **Product Description**

- The Tiger master work shoe is an updated style that providing improved fit and comfortability. This lace-up safety shoe also features superior work protection, a slip-resistant PU outsole for excellent stability.
- Mesh and moisture-wicking textile linings for a drier, more breathable foot environment.
- Removable metatomical EVA footbed provides long-lasting underfoot support and comfort.
- Steel toe cap for safety shoes to be impact resistant 200 joules. To protect your feet toe without hazard.
- Steel mid plate insert the safety shoes to be puncture resistant 1100 newtons. To protect your feet without puncture by nail or sharp objects.
- Made by split cow suede leather upper, Comfortable, highly flexible, anti dust and wind.
- Injection moulded construction, Stable quality, fast speed, environmental protection.
- Safety Shoes Catagory:
- OB: Non-Safety, SB: With Steel Toe Only, SBP: With Steel Toe and Steel mid-sole
   S1: SB+Anti-static, S1P: S1+Steel Plate, S2: S1+Water Proof, S3: S1P+Water Proof
- Tiger master safety shoes are used for workers to prevent the hurt from jobs. Your safety is always our concern!

| Item No:                    | TM030                                                                                                                                                   |  |  |  |  |
|-----------------------------|---------------------------------------------------------------------------------------------------------------------------------------------------------|--|--|--|--|
| Upper and Sole:             | Upper: Toe part is TPU, body is split cow leather; Sole: PU/ PU dual density sole                                                                       |  |  |  |  |
| Toe:                        | 1. Steel toe cap to be impact resistant 200 joules.                                                                                                     |  |  |  |  |
|                             | 2. non is also provided.                                                                                                                                |  |  |  |  |
| Midsole :                   | 1. Steel plate to be puncture resistant 1100 newtons.                                                                                                   |  |  |  |  |
|                             | 2. non is also provided                                                                                                                                 |  |  |  |  |
| Collar:                     | PU aritificial leather                                                                                                                                  |  |  |  |  |
| Tongue:                     | PU aritificial leather                                                                                                                                  |  |  |  |  |
| Lining:                     | Soft quality air mesh fabric lining for a comfort fit                                                                                                   |  |  |  |  |
| Shoe pads:                  | Removable moulded EVA or HI-POLY insole offers superior underfoot support and cushioned comfort                                                         |  |  |  |  |
| Construction:               | Injection moulded                                                                                                                                       |  |  |  |  |
| Height:                     | Mid cut                                                                                                                                                 |  |  |  |  |
| Size:                       | 36-47                                                                                                                                                   |  |  |  |  |
| Standard:                   | CE EN ISO 20345 S1-P SRC or others                                                                                                                      |  |  |  |  |
| Guarantee:                  | 6 months The sole is not broken from the middle or pulled off within six month after the goods getting to destination port. No guarantee for the upper. |  |  |  |  |
| Function:                   | Slip/ oil/ acid/ petrol/ chemical/ impact/ puncture resistant, shock absorption, durable, anti static, water proof available                            |  |  |  |  |
| Package:                    | 1 pair per color box, 10 pairs per carton. Carton size: 59 x 44 x 33 cm                                                                                 |  |  |  |  |
| Load quantity of Container: | 3200pairs /1x20' container<br>6400pairs /1x40' container                                                                                                |  |  |  |  |

### **Product Pictures**

200 JOULE TOECAP

ANTI-STATIC PETROL AND CHEMICAL RESISTANT