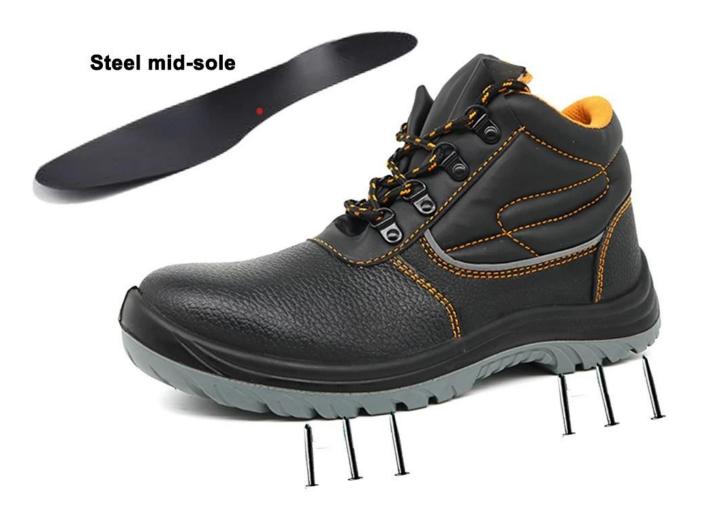

2. Steel toe cap and steel mid-sole that meets CE standards. To protect your feet toe without hazard. To protect your feet without puncture by nail or sharp objects.

3. Removable metatomical EVA footbed provides long-lasting underfoot support and comfort.

8. Tiger master safety shoes are used for workers to prevent the hurt from jobs. Your safety is always our concern!

| Item No:        | TM036                                                                                                                                                         |
|-----------------|---------------------------------------------------------------------------------------------------------------------------------------------------------------|
| Upper and Sole: | Upper: Embossed split cow leather; Sole:<br>PU/ PU dual density sole                                                                                          |
| Toe:            | 1. Steel toe cap to be impact resistant 200 joules.                                                                                                           |
|                 | 2. non is also provided.                                                                                                                                      |
| Midsole :       | 1. Steel mid-sole to be puncture resistant 1100 newtons.                                                                                                      |
|                 | 2. non is also provided                                                                                                                                       |
| Collar:         | PU artificial leather                                                                                                                                         |
| Tongue:         | PU artificial leather                                                                                                                                         |
| Lining:         | Soft air mesh fabric lining for a comfort fit                                                                                                                 |
| Shoe pads:      | Removable moulded EVA<br>insole offers superior underfoot support and cushioned comfort                                                                       |
| Construction:   | Injection moulded                                                                                                                                             |
| Height:         | Middle cut                                                                                                                                                    |
| Size:           | 36-47                                                                                                                                                         |
| Standard:       | CE EN ISO 20345 S1-P SRC or others                                                                                                                            |
| Guarantee:      | 6 months<br>The sole is not broken from the middle or pulled off within six month after the goods<br>getting to destination port. No guarantee for the upper. |
| Function:       | Slip/ oil/ acid/ petrol/ chemical/ impact/ puncture resistant, shock absorption, anti static and water resistant.                                             |
| Package:        | 1 pair per color box, 10 pairs per carton. Carton size: 59 x 44 x 33 cm                                                                                       |