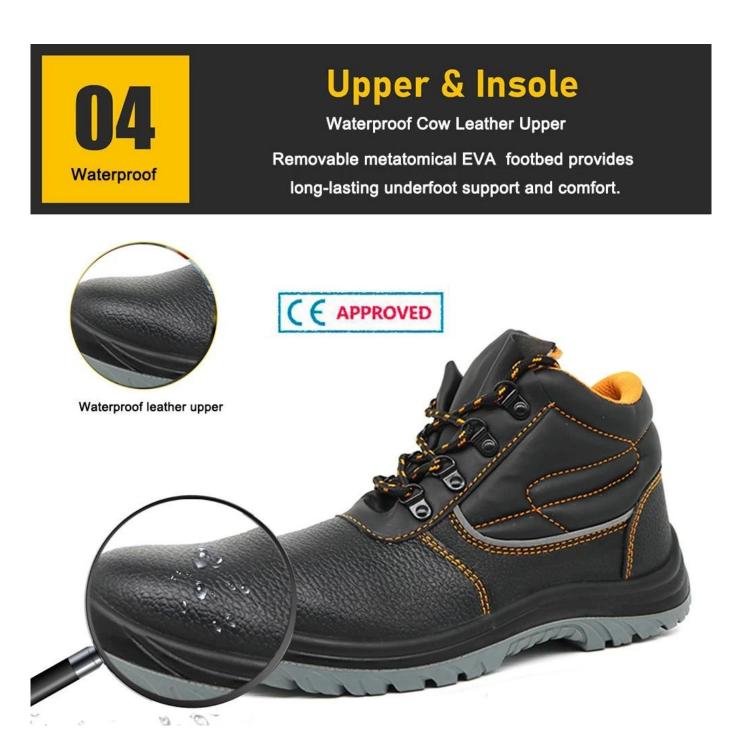

2. Steel toe cap and steel mid-sole that meets CE standards. To protect your feet toe without hazard. To protect your feet without puncture by nail or sharp objects.

3. Removable metatomical EVA footbed provides long-lasting underfoot support and comfort.

4. Slip-resistant PU outsole meets CE EN ISO 20345:2011 Non-Slip Testing Standards.

5. Made by embossed split cow leather upper, Comfortable, highly flexible, breathable, anti dust and wind.

6. Injection moulded construction, Stable quality, fast speed, environmental protection.