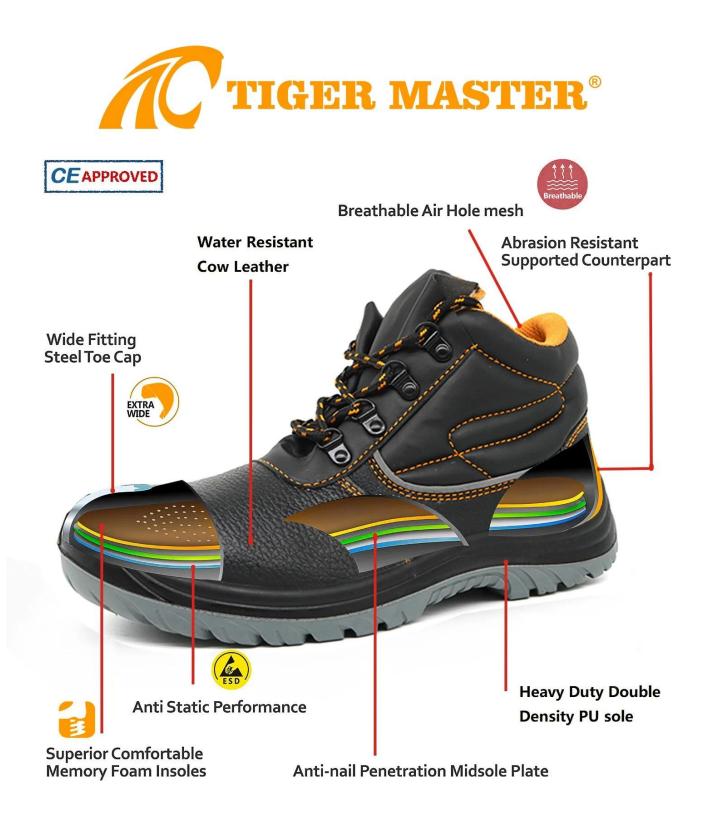

2. Steel toe cap and steel mid-sole that meets CE standards. To protect your feet toe without hazard. To protect your feet without puncture by nail or sharp objects.

3. Removable metatomical EVA footbed provides long-lasting underfoot support and comfort.

4. Slip-resistant PU outsole meets CE EN ISO 20345:2011 Non-Slip Testing Standards.

5. Made by embossed split cow leather upper, Comfortable, highly flexible, breathable, anti dust and wind.

6. Injection moulded construction, Stable quality, fast speed, environmental protection.

8. Tiger master safety shoes are used for workers to prevent the hurt from jobs. Your safety is always our concern!

| Item No:        | TM036                                                                                                                                                         |
|-----------------|---------------------------------------------------------------------------------------------------------------------------------------------------------------|
| Upper and Sole: | Upper: Embossed split cow leather; Sole:<br>PU/ PU dual density sole                                                                                          |
| Toe:            | 1. Steel toe cap to be impact resistant 200 joules.                                                                                                           |
|                 | 2. non is also provided.                                                                                                                                      |
| Midsole :       | 1. Steel mid-sole to be puncture resistant 1100 newtons.                                                                                                      |
|                 | 2. non is also provided                                                                                                                                       |
| Collar:         | PU artificial leather                                                                                                                                         |
| Tongue:         | PU artificial leather                                                                                                                                         |
| Lining:         | Soft air mesh fabric lining for a comfort fit                                                                                                                 |
| Shoe pads:      | Removable moulded EVA<br>insole offers superior underfoot support and cushioned comfort                                                                       |
| Construction:   | Injection moulded                                                                                                                                             |
| Height:         | Middle cut                                                                                                                                                    |
| Size:           | 36-47                                                                                                                                                         |
| Standard:       | CE EN ISO 20345 S1-P SRC or others                                                                                                                            |
| Guarantee:      | 6 months<br>The sole is not broken from the middle or pulled off within six month after the goods<br>getting to destination port. No guarantee for the upper. |
| Function:       | Slip/ oil/ acid/ petrol/ chemical/ impact/ puncture resistant, shock absorption, anti static and water resistant.                                             |
| Package:        | 1 pair per color box, 10 pairs per carton. Carton size: 59 x 44 x 33 cm                                                                                       |

### Anti-Shock Steel toe cap

Steel toe cap design giving protection from dangerous falling objects

### **European Standard Steel Toe Cap**

Steel toe shoes with CE EN ISO 20345:2011 standard
Impact resistance of 200J
Widened Steel Toe

④Pressure resistance > 15K

## **Puncture Proof Midsole**

Steel mid-sole puncture proof 1100 newtons, To protect your feet without puncture by nail or sharp objects.

# **PU Out Sole**

Slip-resistant PU outsole meets CE EN ISO 20345:2011 Non-Slip Testing Standards.

#### Provides stronger wear-resisting, a slip-resistant PU outsole for excellent stability.