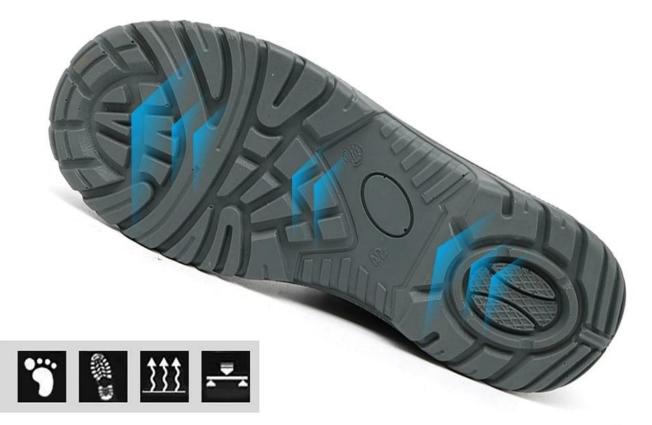

# **PU Out Sole**

Slip-resistant PU outsole meets CE EN ISO 20345:2011 Non-Slip Testing Standards.

#### Provides stronger wear-resisting, a slip-resistant PU outsole for excellent stability.