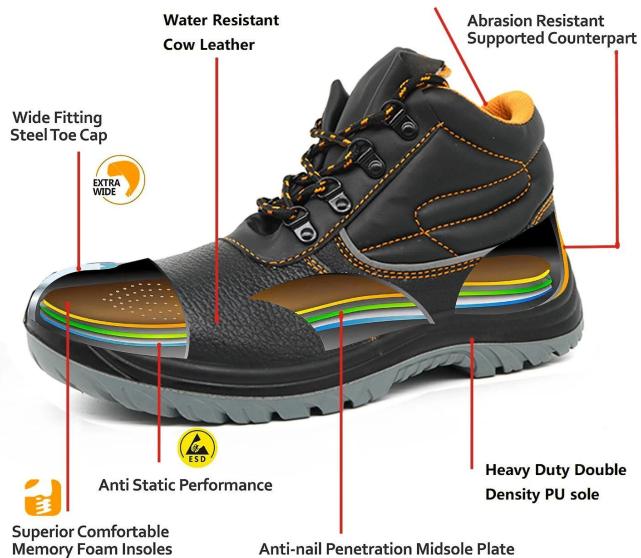

### Anti-Shock Steel toe cap

Steel toe cap design giving protection from dangerous falling objects

### **European Standard Steel Toe Cap**

- 1) Steel toe shoes with CE EN ISO 20345:2011 standard
- 2 Impact resistance of 200J
- ③Widened Steel Toe
- 4 Pressure resistance > 15KN

### **Puncture Proof Midsole**

Steel mid-sole puncture proof 1100 newtons,

To protect your feet without puncture by nail or
sharp objects.

## **PU Out Sole**

Slip-resistant PU outsole meets CE EN ISO 20345:2011 Non-Slip Testing Standards.

Provides stronger wear-resisting, a slip-resistant PU outsole for excellent stability.

# Upper & Insole

Waterproof Cow Leather Upper

Removable metatomical EVA footbed provides long-lasting underfoot support and comfort.