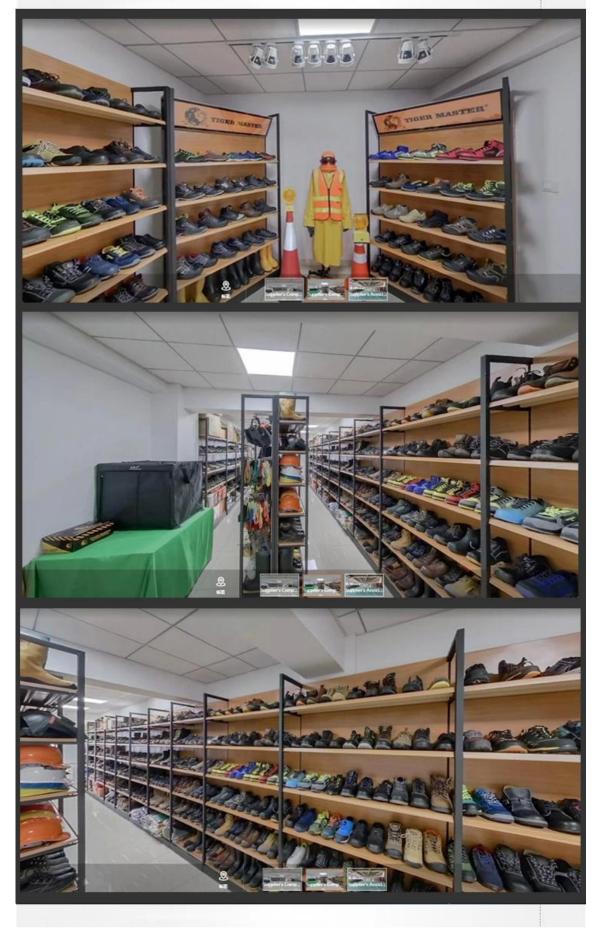

### **COMPANY INFORMATION**

#### **TIGER MASTER**

Tiger Master is safety shoes and PVC rain boots manufacturer. We have been qualified ISO 9001:2015 quality management system. Also, some of our hot sale models have qualified CE ENISO 20345:2011 and ASTM F2413-18. Meanwhile, we are also a professional brand for **PPE** (**Personal protective equipment**), especially in the fields of safety gloves, working garments, helmets, safety vest, ear muff/plug, safety harness, rain coat/suit etc.

Thank you for your interest of Tiger Master, hope you can find the products you want and start our business cooperation. If you need more information, please do not hesitate to contact us, we are always ready here.







#### **TIGER MASTER OFFICE SHOW**





### **TIGER MASTER SAMPLE ROOM**





### **SAFETY SHOES TEST**





Toecap Test≥200 Joules



Midsole Test≥1200 Newtons



**ESD Anti-Static Test** 



Tear Strength ≥120N



Bondness Test ≥4.0N/mm



Flex Tester ≥ 36,000T

# **Production Process**



# PERSONAL PROTECTIVE EQUIPMENT WORK SAFETY SOLUTION PROVIDER

Link to PPE products website https://china-workwear.com