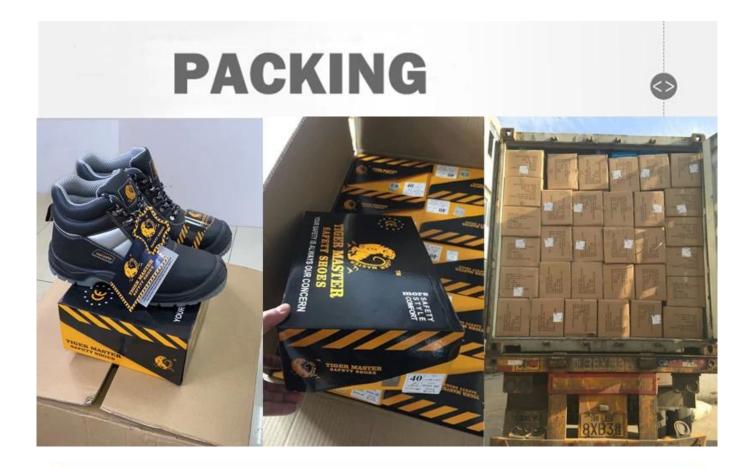

| Item No:        | TM036L                                                                                                                                                  |  |  |  |  |
|-----------------|---------------------------------------------------------------------------------------------------------------------------------------------------------|--|--|--|--|
| Upper and Sole: | Upper: Embossed split cow leather; Sole:<br>PU/ PU dual density sole                                                                                    |  |  |  |  |
| Toe:            | 1. Steel toe cap to be impact resistant 200 joules.                                                                                                     |  |  |  |  |
|                 | 2. non is also provided.                                                                                                                                |  |  |  |  |
| Midsole :       | 1. Steel mid-sole to be puncture resistant 1100 newtons.                                                                                                |  |  |  |  |
|                 | 2. non is also provided                                                                                                                                 |  |  |  |  |
| Collar:         | PU artificial leather                                                                                                                                   |  |  |  |  |
| Tongue:         | PU artificial leather                                                                                                                                   |  |  |  |  |
| Lining:         | Soft air mesh fabric lining for a comfort fit                                                                                                           |  |  |  |  |
| Shoe pads:      | Removable moulded EVA insole offers superior underfoot support and cushioned comfort                                                                    |  |  |  |  |
| Construction:   | Injection moulded                                                                                                                                       |  |  |  |  |
| Height:         | Low cut                                                                                                                                                 |  |  |  |  |
| Size:           | 36-47                                                                                                                                                   |  |  |  |  |
| Standard:       | CE EN ISO 20345 S1-P SRC or others                                                                                                                      |  |  |  |  |
| Guarantee:      | 6 months The sole is not broken from the middle or pulled off within six month after the goods getting to destination port. No guarantee for the upper. |  |  |  |  |
| Function:       | Slip/ oil/ acid/ petrol/ chemical/ impact/ puncture resistant, shock absorption, anti static and water resistant.                                       |  |  |  |  |
| Package:        | 1 pair per color box, 10 pairs per carton. Carton size: 58.5 x 40 x 32.5 cm                                                                             |  |  |  |  |