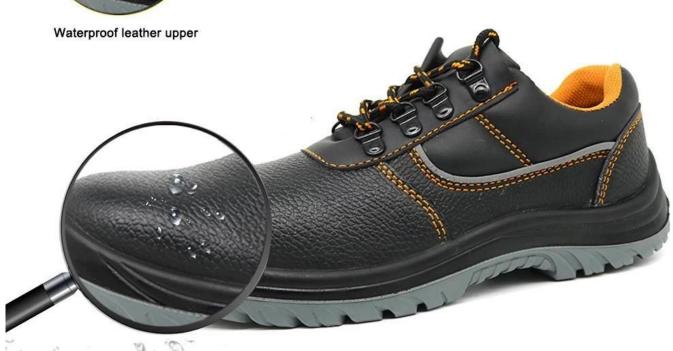

# Upper & Insole

Waterproof Cow Leather Upper

Removable metatomical EVA footbed provides long-lasting underfoot support and comfort.