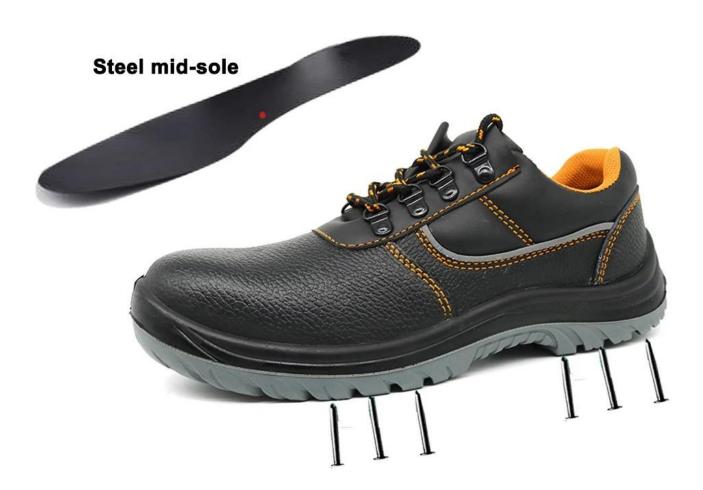

### **Puncture Proof Midsole**

Steel mid-sole puncture proof 1100 newtons,

To protect your feet without puncture by nail or
sharp objects.