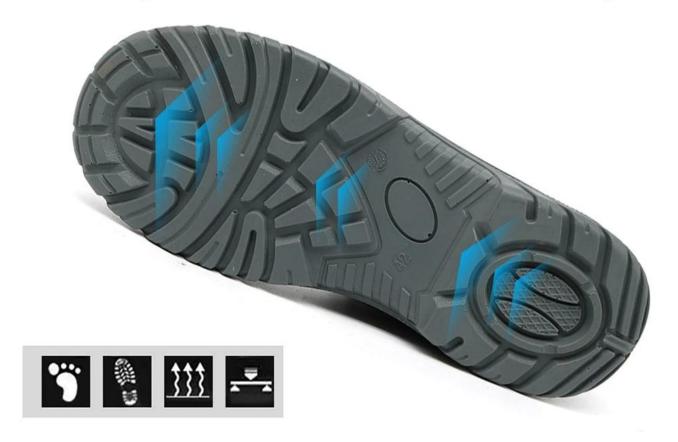

## **PU Out Sole**

Slip-resistant PU outsole meets CE EN ISO 20345:2011 Non-Slip Testing Standards.

Provides stronger wear-resisting, a slip-resistant PU outsole for excellent stability.