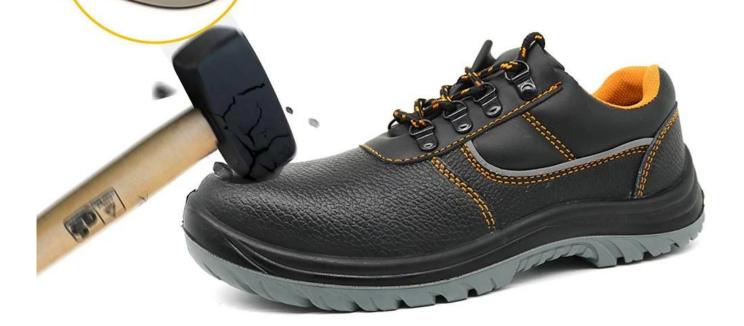

### **Puncture Proof Midsole**

Steel mid-sole puncture proof 1100 newtons,

To protect your feet without puncture by nail or
sharp objects.